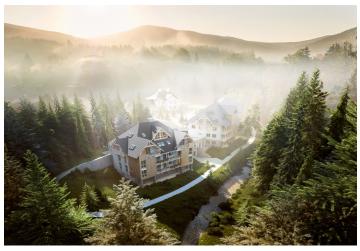

\* Area of the unit according to the Civil Code. The area consists of the sum total area of the entire unit bounded by perimeter walls.

This southwest-facing apartment on the ground floor with beautiful views is part of a new building in the <u>TRIO Harrachov</u> complex, which is located next to a forest just a few steps from the center of a popular resort. This vacation apartment can become not only a second home, but thanks to its suitability for renting out, it is also an interesting investment opportunity. Completion of the project is scheduled for December 2021.

Harrachov is one of the most popular mountain resorts in the Krkonoše Mountains with a complete infrastructure and **excellent conditions for a wide range of sports activities throughout the year**. The complex is located by a creek and forest at the foot of Hřebínek Hill, **200 meters from a cable car and ski slopes**. Within walking distance (600 m) there is also a cable car station leading to the popular Devil's Mountain. Other easy-to-reach activities include **golf** (9-hole course with indoor simulator), a bobsleigh track, a rope center, a swimming pool, **an indoor pool**, or paragliding. The main promenade is close-by, but the complex is in a quiet location. There is a restaurant near the future complex, and others are in close proximity, as well as grocery stores, a post office, or ATMs. Among the town's attractions are the Mammoth jumping bridge, the glass or ski museum, or the beautiful **Mumlava Waterfalls**. From Prague, the town of Harrachov can be comfortably reached by car in two hours.