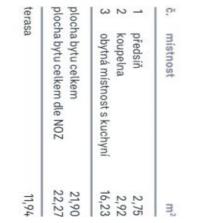

Total floor area 22.27 m², terrace 11.94 m².

For more information about the project visit the website vwww.trioharrachov.cz.

In addition to regular property viewings, we also offer **real time video viewings** via WhatsApp, FaceTime, Messenger, Skype, and other apps.