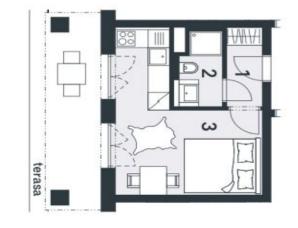

The layout of the apartment will consist of a foyer, a spacious living room with a kitchen and a dining room, and a bathroom (bathtub, sink, toilet). It will also feature **a terrace overlooking the greenery**.

Total floor area 22.27 m², terrace 11.94 m².

For more information about the project visit the website vwww.trioharrachov.cz.

In addition to regular property viewings, we also offer **real time video viewings** via WhatsApp, FaceTime, Messenger, Skype, and other apps.