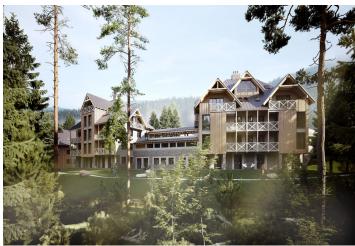

\* Area of the unit according to the Civil Code. The area consists of the sum total area of the entire unit bounded by perimeter walls.

This southwest-facing apartment on the ground floor with beautiful views is part of a new building in the <u>TRIO Harrachov</u> complex, which is located next to a forest just a few steps from the center of a popular resort. This vacation apartment can become not only a second home, but thanks to its suitability for renting out, it is also an interesting investment opportunity. Completion of the project is scheduled for December 2021.

Harrachov is one of the most popular mountain resorts in the Krkonoše Mountains with a complete infrastructure and **excellent conditions for a wide range of sports activities throughout the year**. The complex is located by a creek and forest at the foot of Hřebínek Hill, **200 meters from a cable car and ski slopes**. Within walking distance (600 m) there is also a cable car station leading to the popular Devil's Mountain. Other easy-to-reach activities include **golf** (9-hole course with indoor simulator), a bobsleigh track, a rope center, a swimming pool, **an indoor pool**, or paragliding. The main promenade is close-by, but the complex is in a quiet location. There is a restaurant near the future complex, and others are in close proximity, as well as grocery stores, a post office, or ATMs. Among the town's attractions are the Mammoth jumping bridge, the glass or ski museum, or the beautiful **Mumlava Waterfalls**. From Prague, the town of Harrachov can be comfortably reached by car in two hours.