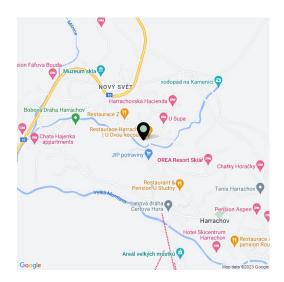

Harrachov is one of the most popular mountain resorts in the Krkonoše Mountains with a complete infrastructure and **excellent conditions for a wide range of sports activities throughout the year**. The complex is located by a creek and forest at the foot of Hřebínek Hill, **200 meters from a cable car and ski slopes**. Within walking distance (600 m) there is also a cable car station leading to the popular Devil's Mountain. Other easy-to-reach activities include **golf** (9-hole course with indoor simulator), a bobsleigh track, a rope center, a swimming pool, **an indoor pool**, or paragliding. The main promenade is close-by, but the complex is in a quiet location. There is a restaurant near the future complex, and others are in close proximity, as well as grocery stores, a post office, or ATMs. Among the town's attractions are the Mammoth jumping bridge, the glass or ski museum, or the beautiful **Mumlava Waterfalls**. From Prague, the town of Harrachov can be comfortably reached by car in two hours.