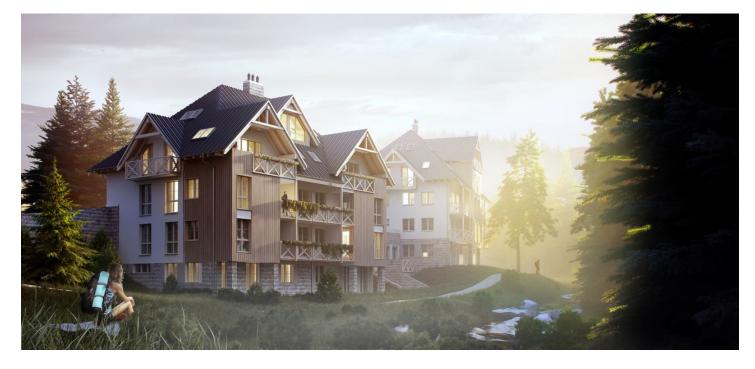

\* Area of the unit according to the Civil Code. The area consists of the sum total area of the entire unit bounded by perimeter walls.

This southwest-facing apartment on the ground floor with beautiful views is part of a new building in the <u>TRIO Harrachov</u> complex, which is located next to a forest just a few steps from the center of a popular resort. This vacation apartment can become not only a second home, but thanks to its suitability for renting out, it is also an interesting investment opportunity. Completion of the project is scheduled for December 2021.

Harrachov is one of the most popular mountain resorts in the Krkonoše Mountains with a complete infrastructure and **excellent conditions for a wide range of sports activities throughout the year**. The complex is located by a creek and forest at the foot of Hřebínek Hill, **200 meters from a cable car and ski slopes**. Within walking distance (600 m) there is also a cable car station leading to the popular Devil's Mountain. Other easy-to-reach activities include **golf** (9-hole course with indoor simulator), a bobsleigh track, a rope center, a swimming pool, **an indoor pool**, or paragliding. The main promenade is close-by, but the complex is in a quiet location. There is a restaurant near the future complex, and others are in close proximity, as well as grocery stores, a post office, or ATMs. Among the town's attractions are the Mammoth jumping bridge, the glass or ski museum, or the beautiful **Mumlava Waterfalls**. From Prague, the town of Harrachov can be comfortably reached by car in two hours.