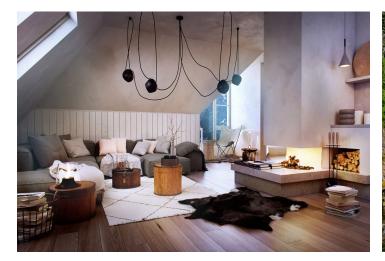

The layout of the apartment will consist of a foyer, a spacious living room with a kitchen and a dining room, and a bathroom (bathtub, sink, toilet). It will also feature **a terrace overlooking the greenery**.

The apartment is offered in **a finished state**, with a preparation for a kitchen and complete sanitary equipment. Features include **wooden flooring** (ceramic tiles in the bathroom), triple-glazed wooden windows with thermal and acoustic insulation, and security entrance doors. Heating will be provided by a central gas boiler. The unit comes with a **outdoor parking space and a cellar**, perfect for storing bicycles, skis, and other sports or children's equipment.