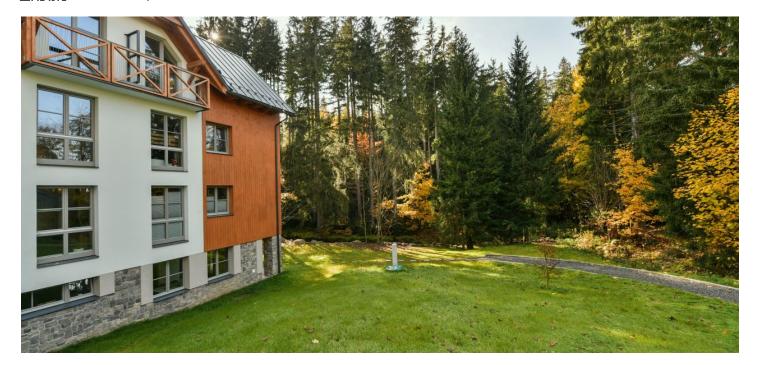

Sold

This southwest-facing apartment on the 1st floor with beautiful views is part of a new building in the <u>TRIO Harrachov</u> complex, which is located next to a forest just a few steps from the center of a popular resort. This vacation apartment can become not only a second home, but thanks to its suitability for renting out, it is also an interesting investment opportunity. Completion of the project is scheduled for June 2022.

Harrachov is one of the most popular mountain resorts in the Krkonoše Mountains with a complete infrastructure and excellent conditions for a wide range of sports activities throughout the year. The complex is located by a creek and forest at the foot of Hřebínek Hill, 200 meters from a cable car and ski slopes. Within walking distance (600 m) there is also a cable car station leading to the popular Devil's Mountain. Other easy-to-reach activities include golf (9-hole course with indoor simulator), a bobsleigh track, a rope center, a swimming pool, an indoor pool, or paragliding. The main promenade is close-by, but the complex is in a quiet location. There is a restaurant near the future complex, and others are in close proximity, as well as grocery stores, a post office, or ATMs. Among the town's attractions are the Mammoth jumping bridge, the glass or ski museum, or the beautiful Mumlava Waterfalls. From Prague, the town of Harrachov can be comfortably reached by car in two hours.