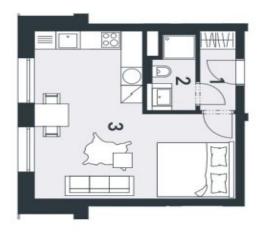

The layout of the apartment will consist of a foyer, a spacious living room with a kitchen and a dining room, and a bathroom (bathtub, sink, toilet).

The apartment is offered in a finished state, with a preparation for a kitchen and complete sanitary equipment. Features include wooden flooring (ceramic tiles in the bathroom), triple-glazed wooden windows with thermal and acoustic insulation, and security entrance doors. Heating will be provided by a central gas boiler. The unit comes with a outdoor parking space and a cellar, perfect for storing bicycles, skis, and other sports or children's equipment.

## **Apartment Studio (1+kk)**

31 m², Semily, Harrachov

Sold

zařízení je zobrazeno pouze pro názornost. Plocha zahrady je orientační. Specifikace pro konstrukce, povrchové úprav Schéma půdorysu bytu představuje dispoziční řešení bytu. Kuchyňská linka a nábytek nejsou součástí dodávky bytu,