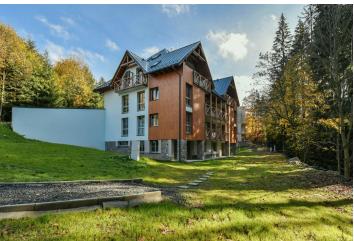

Sold

This southwest-facing apartment on the 1st floor with beautiful views is part of a new building in the <u>TRIO Harrachov</u> complex, which is located next to a forest just a few steps from the center of a popular resort. This vacation apartment can become not only a second home, but thanks to its suitability for renting out, it is also an interesting investment opportunity. Completion of the project is scheduled for June 2022.

Harrachov is one of the most popular mountain resorts in the Krkonoše Mountains with a complete infrastructure and excellent conditions for a wide range of sports activities throughout the year. The complex is located by a creek and forest at the foot of Hřebínek Hill, 200 meters from a cable car and ski slopes. Within walking distance (600 m) there is also a cable car station leading to the popular Devil's Mountain. Other easy-to-reach activities include golf (9-hole course with indoor simulator), a bobsleigh track, a rope center, a swimming pool, an indoor pool, or paragliding. The main promenade is close-by, but the complex is in a quiet location. There is a restaurant near the future complex, and others are in close proximity, as well as grocery stores, a post office, or ATMs. Among the town's attractions are the Mammoth jumping bridge, the glass or ski museum, or the beautiful Mumlava Waterfalls. From Prague, the town of Harrachov can be comfortably reached by car in two hours.