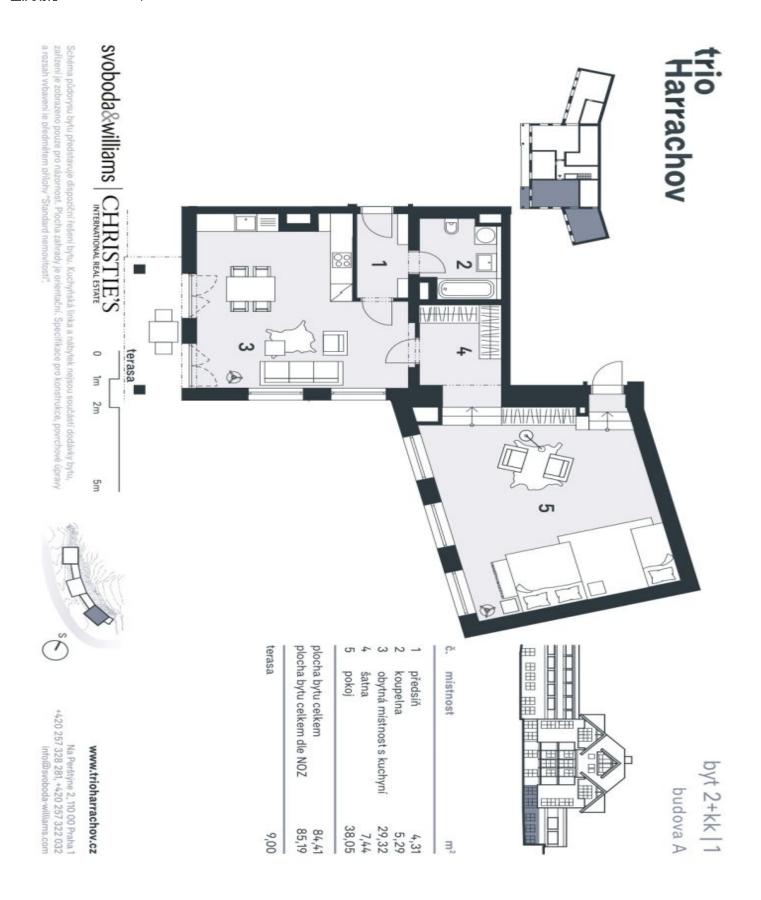

## Apartment One-bedroom (2+kk)

Sold

85 m<sup>2</sup>, Semily, Harrachov

| Total area       | 94 m²                  |
|------------------|------------------------|
| Floor area*      | 85 m²                  |
| Terrace          | 9 m²                   |
| Parking          | 1 garage parking space |
| Garage           | Yes                    |
| Cellar           | Yes                    |
| PENB             | В                      |
| Reference number | 33259                  |

The layout of the apartment will consist of a foyer, a spacious living room with a kitchen, a dining room and access to the terrace, a bedroom, a dressing room, and a bathroom (bathtub, sink, toilet).

Total floor area 85.19 m², terrace 9 m², cellar.

For more information about the project visit the website www.trioharrachov.cz.