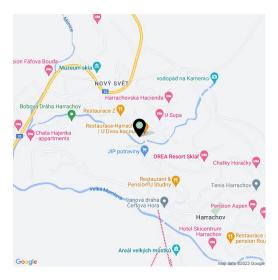

Harrachov is one of the most popular mountain resorts in the Krkonoše Mountains with a complete infrastructure and excellent conditions for a wide range of sports activities throughout the year. The complex is located by a creek and forest at the foot of Hřebínek Hill, 200 meters from a cable car and ski slopes. Within walking distance (600 m) there is also a cable car station leading to the popular Devil's Mountain. Other easy-to-reach activities include golf (9-hole course with indoor simulator), a bobsleigh track, a rope center, a swimming pool, an indoor pool, or paragliding. The main promenade is close-by, but the complex is in a quiet location. There is a restaurant near the future complex, and others are in close proximity, as well as grocery stores, a post office, or ATMs. Among the town's attractions are the Mammoth jumping bridge, the glass or ski museum, or the beautiful Mumlava Waterfalls. From Prague, the town of Harrachov can be comfortably reached by car in two hours.