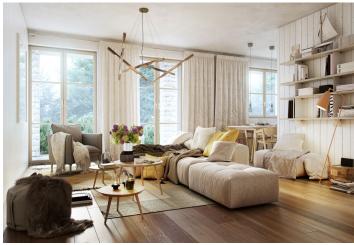

\* Area of the unit according to the Civil Code. The area consists of the sum total area of the entire unit bounded by perimeter walls.

This southeast-facing apartment on the ground floor with beautiful views is part of a new building in the <u>TRIO Harrachov</u> complex, which is located next to a forest just a few steps from the center of a popular resort. This vacation apartment can become not only a second home, but thanks to its suitability for renting out, it is also an interesting investment opportunity. Completion of the project is scheduled for June 2022.

The layout of the apartment will consist of a foyer, a spacious living room with a kitchen, a dining room and access to the terrace, a bedroom, a dressing room, and a bathroom (bathtub, sink, toilet).

The apartment is offered in a finished state, with a preparation for a kitchen and complete sanitary equipment. Features include wooden flooring (ceramic tiles in the bathroom), triple-glazed wooden windows with thermal and acoustic insulation, and security entrance doors. Heating will be provided by a central gas boiler. The unit comes with a garage parking place and a cellar, perfect for storing bicycles, skis, and other sports or children's equipment.