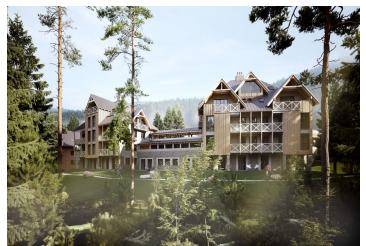

\* Area of the unit according to the Civil Code. The area consists of the sum total area of the entire unit bounded by perimeter walls.

This southeast-facing apartment on the ground floor with beautiful views is part of a new building in the <u>TRIO Harrachov</u> complex, which is located next to a forest just a few steps from the center of a popular resort. This vacation apartment can become not only a second home, but thanks to its suitability for renting out, it is also an interesting investment opportunity. Completion of the project is scheduled for June 2022.