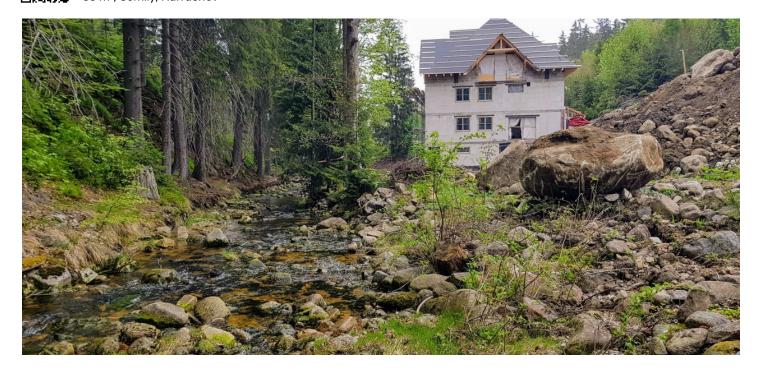

Harrachov is one of the most popular mountain resorts in the Krkonoše Mountains with a complete infrastructure and excellent conditions for a wide range of sports activities throughout the year. The complex is located by a creek and forest at the foot of Hřebínek Hill, 200 meters from a cable car and ski slopes. Within walking distance (600 m) there is also a cable car station leading to the popular Devil's Mountain. Other easy-to-reach activities include golf (9-hole course with indoor simulator), a bobsleigh track, a rope center, a swimming pool, an indoor pool, or paragliding. The main promenade is close-by, but the complex is in a quiet location. There is a restaurant near the future complex, and others are in close proximity, as well as grocery stores, a post office, or ATMs. Among the town's attractions are the Mammoth jumping bridge, the glass or ski museum, or the beautiful Mumlava Waterfalls. From Prague, the town of Harrachov can be comfortably reached by car in two hours.