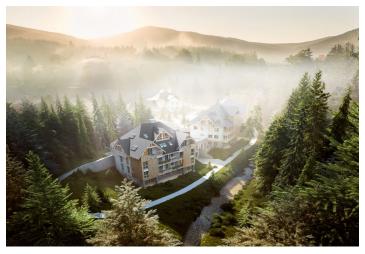

\* Area of the unit according to the Civil Code. The area consists of the sum total area of the entire unit bounded by perimeter walls.

This southeast-facing apartment on the ground floor with beautiful views is part of a new building in the <u>TRIO Harrachov</u> complex, which is located next to a forest just a few steps from the center of a popular resort. This vacation apartment can become not only a second home, but thanks to its suitability for renting out, it is also an interesting investment opportunity. Completion of the project is scheduled for June 2022.

Harrachov is one of the most popular mountain resorts in the Krkonoše Mountains with a complete infrastructure and excellent conditions for a wide range of sports activities throughout the year. The complex is located by a creek and forest at the foot of Hřebínek Hill, 200 meters from a cable car and ski slopes. Within walking distance (600 m) there is also a cable car station leading to the popular Devil's Mountain. Other easy-to-reach activities include golf (9-hole course with indoor simulator), a bobsleigh track, a rope center, a swimming pool, an indoor pool, or paragliding. The main promenade is close-by, but the complex is in a quiet location. There is a restaurant near the future complex, and others are in close proximity, as well as grocery stores, a post office, or ATMs. Among the town's attractions are the Mammoth jumping bridge, the glass or ski museum, or the beautiful Mumlava Waterfalls. From Prague, the town of Harrachov can be comfortably reached by car in two hours.