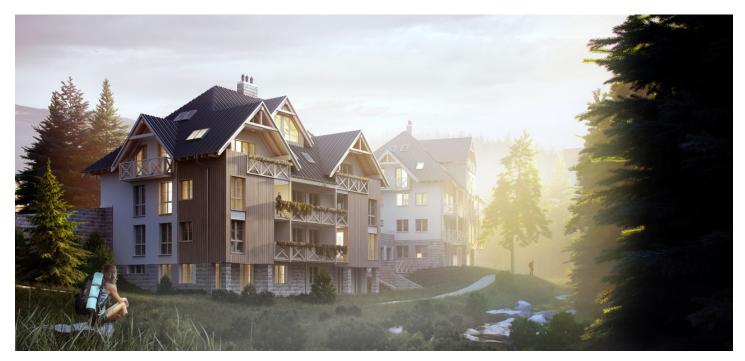

\* Area of the unit according to the Civil Code. The area consists of the sum total area of the entire unit bounded by perimeter walls.

This southeast-facing apartment on the ground floor with beautiful views is part of a new building in the <u>TRIO Harrachov</u> complex, which is located next to a forest just a few steps from the center of a popular resort. This vacation apartment can become not only a second home, but thanks to its suitability for renting out, it is also an interesting investment opportunity. Completion of the project is scheduled for June 2022.

Harrachov is one of the most popular mountain resorts in the Krkonoše Mountains with a complete infrastructure and excellent conditions for a wide range of sports activities throughout the year. The complex is located by a creek and forest at the foot of Hřebínek Hill, 200 meters from a cable car and ski slopes. Within walking distance (600 m) there is also a cable car station leading to the popular Devil's Mountain. Other easy-to-reach activities include golf (9-hole course with indoor simulator), a bobsleigh track, a rope center, a swimming pool, an indoor pool, or paragliding. The main promenade is close-by, but the complex is in a quiet location. There is a restaurant near the future complex, and others are in close proximity, as well as grocery stores, a post office, or ATMs. Among the town's attractions are the Mammoth jumping bridge, the glass or ski museum, or the beautiful Mumlava Waterfalls. From Prague, the town of Harrachov can be comfortably reached by car in two hours.