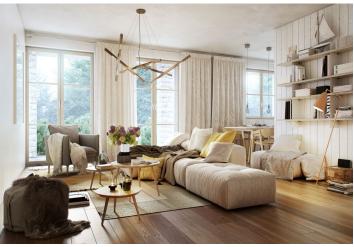

The layout of the apartment will consist of a foyer, a corridor, a spacious living room with a kitchen, a dining room and access to the 1st terrace, a bedroom, the 2nd terrace, a dressing room, and a bathroom (bathtub, sink, toilet).

The apartment is offered in a finished state, with a preparation for a kitchen and complete sanitary equipment. Features include wooden flooring (ceramic tiles in the bathroom), triple-glazed wooden windows with thermal and acoustic insulation, and security entrance doors. Heating will be provided by a central gas boiler. The unit comes with a garage parking place and a cellar, perfect for storing bicycles, skis, and other sports or children's equipment.