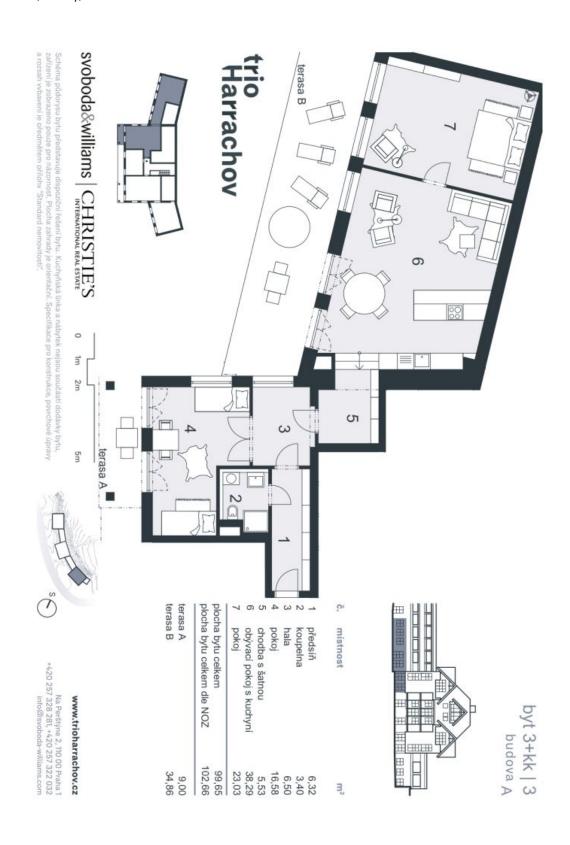

## € 307 769 I CZK 7 745 000

102.8 m², Semily, Harrachov

| Total area       | 147 m²                 |
|------------------|------------------------|
| Floor area*      | 103 m²                 |
| Terrace          | 44 m²                  |
| Parking          | 1 garage parking space |
| Garage           | Yes                    |
| Cellar           | Yes                    |
| PENB             | В                      |
| Reference number | 33261                  |

The layout of the apartment will consist of a foyer, a corridor, a spacious living room with a kitchen, a dining room and access to the 1st terrace, a bedroom, the 2nd terrace, a dressing room, and a bathroom (bathtub, sink, toilet).

Total floor area 102.8 m², terraces 9 + 34.86 m², cellar.

For more information about the project visit the website www.trioharrachov.cz.