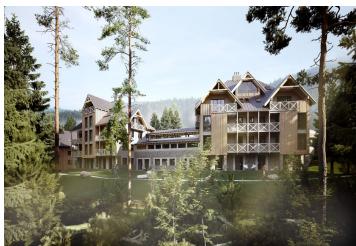

\* Area of the unit according to the Civil Code. The area consists of the sum total area of the entire unit bounded by perimeter walls.

This southeast-facing apartment on the ground floor with beautiful views is part of a new building in the <u>TRIO Harrachov</u> complex, which is located next to a forest just a few steps from the center of a popular resort. This vacation apartment can become not only a second home, but thanks to its suitability for renting out, it is also an interesting investment opportunity. Completion of the project is scheduled for June 2022.

Harrachov is one of the most popular mountain resorts in the Krkonoše Mountains with a complete infrastructure and excellent conditions for a wide range of sports activities throughout the year. The complex is located by a creek and forest at the foot of Hřebínek Hill, 200 meters from a cable car and ski slopes. Within walking distance (600 m) there is also a cable car station leading to the popular Devil's Mountain. Other easy-to-reach activities include golf (9-hole course with indoor simulator), a bobsleigh track, a rope center, a swimming pool, an indoor pool, or paragliding. The main promenade is close-by, but the complex is in a quiet location. There is a restaurant near the future complex, and others are in close proximity, as well as grocery stores, a post office, or ATMs. Among the town's attractions are the Mammoth jumping bridge, the glass or ski museum, or the beautiful Mumlava Waterfalls. From Prague, the town of Harrachov can be comfortably reached by car in two hours.