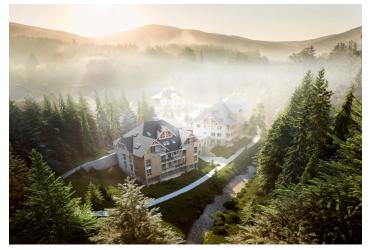

\* Area of the unit according to the Civil Code. The area consists of the sum total area of the entire unit bounded by perimeter walls.

This southeast-facing apartment on the ground floor with beautiful views is part of a new building in the <u>TRIO Harrachov</u> complex, which is located next to a forest just a few steps from the center of a popular resort. This vacation apartment can become not only a second home, but thanks to its suitability for renting out, it is also an interesting investment opportunity. Completion of the project is scheduled for June 2022.

Harrachov is one of the most popular mountain resorts in the Krkonoše Mountains with a complete infrastructure and excellent conditions for a wide range of sports activities throughout the year. The complex is located by a creek and forest at the foot of Hřebínek Hill, 200 meters from a cable car and ski slopes. Within walking distance (600 m) there is also a cable car station leading to the popular Devil's Mountain. Other easy-to-reach activities include golf (9-hole course with indoor simulator), a bobsleigh track, a rope center, a swimming pool, an indoor pool, or paragliding. The main promenade is close-by, but the complex is in a quiet location. There is a restaurant near the future complex, and others are in close proximity, as well as grocery stores, a post office, or ATMs. Among the town's attractions are the Mammoth jumping bridge, the glass or ski museum, or the beautiful Mumlava Waterfalls. From Prague, the town of Harrachov can be comfortably reached by car in two hours.