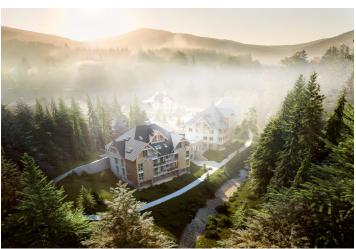

\* Area of the unit according to the Civil Code. The area consists of the sum total area of the entire unit bounded by perimeter walls.

Sold

This southeast-facing apartment on the ground floor with beautiful views is part of a new building in the TRIO Harrachov complex, which is located next to a forest just a few steps from the center of a popular resort. This vacation apartment can become not only a second home, but thanks to its suitability for renting out, it is also an interesting investment opportunity. The date of completion of the project depends on the weather conditions in the mountains. Ideally, the unit will be handed over before Christmas 2019, or no later than in the summer of the following year.

Harrachov is one of the most popular mountain resorts in the Krkonoše Mountains with a complete infrastructure and excellent conditions for a wide range of sports activities throughout the year. The complex is located by a creek and forest at the foot of Hřebínek Hill, 200 meters from a cable car and ski slopes. Within walking distance (600 m) there is also a cable car station leading to the popular Devil's Mountain. Other easy-to-reach activities include golf (9-hole course with indoor simulator), a bobsleigh track, a rope center, a swimming pool, an indoor pool, or paragliding. The main promenade is close-by, but the complex is in a quiet location. There is a restaurant near the future complex, and others are in close proximity, as well as grocery stores, a post office, or ATMs. Among the town's attractions are the Mammoth jumping bridge, the glass or ski museum, or the beautiful Mumlava Waterfalls. From Prague, the town of Harrachov can be comfortably reached by car in two hours.