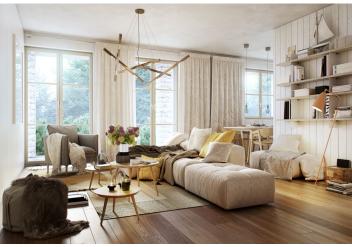

The layout of the apartment will consist of a foyer, a spacious living room with a kitchen, a dining room and access to the terrace, and a bathroom (bathtub, sink, toilet).

The apartment is offered in **a finished state**, with a preparation for a kitchen and complete sanitary equipment. Features include **wooden flooring** (ceramic tiles in the bathroom), triple-glazed wooden windows with thermal and acoustic insulation, and security entrance doors. Heating will be provided by a central gas boiler. The unit comes with **a cellar**, perfect for storing bicycles, skis, and other sports or children's equipment. It is also possible to buy a parking space in the garage.