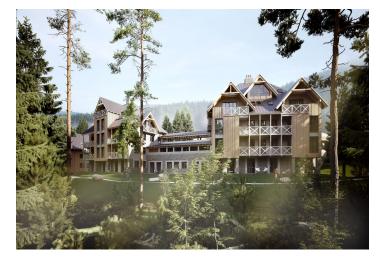

\* Area of the unit according to the Civil Code. The area consists of the sum total area of the entire unit bounded by perimeter walls.

Sold

This southeast-facing apartment on the ground floor with beautiful views is part of a new building in the TRIO Harrachov complex, which is located next to a forest just a few steps from the center of a popular resort. This vacation apartment can become not only a second home, but thanks to its suitability for renting out, it is also an interesting investment opportunity. The date of completion of the project depends on the weather conditions in the mountains. Ideally, the unit will be handed over before Christmas 2019, or no later than in the summer of the following year.

Harrachov is one of the most popular mountain resorts in the Krkonoše Mountains with a complete infrastructure and excellent conditions for a wide range of sports activities throughout the year. The complex is located by a creek and forest at the foot of Hřebínek Hill, 200 meters from a cable car and ski slopes. Within walking distance (600 m) there is also a cable car station leading to the popular Devil's Mountain. Other easy-to-reach activities include golf (9-hole course with indoor simulator), a bobsleigh track, a rope center, a swimming pool, an indoor pool, or paragliding. The main promenade is close-by, but the complex is in a quiet location. There is a restaurant near the future complex, and others are in close proximity, as well as grocery stores, a post office, or ATMs. Among the town's attractions are the Mammoth jumping bridge, the glass or ski museum, or the beautiful Mumlava Waterfalls. From Prague, the town of Harrachov can be comfortably reached by car in two hours.