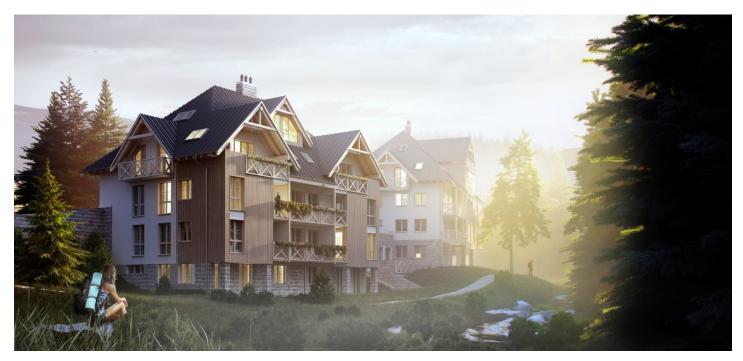

\* Area of the unit according to the Civil Code. The area consists of the sum total area of the entire unit bounded by perimeter walls.

Sold

This southeast-facing apartment on the ground floor with beautiful views is part of a new building in the TRIO Harrachov complex, which is located next to a forest just a few steps from the center of a popular resort. This vacation apartment can become not only a second home, but thanks to its suitability for renting out, it is also an interesting investment opportunity. The date of completion of the project depends on the weather conditions in the mountains. Ideally, the unit will be handed over before Christmas 2019, or no later than in the summer of the following year.

Harrachov is one of the most popular mountain resorts in the Krkonoše Mountains with a complete infrastructure and excellent conditions for a wide range of sports activities throughout the year. The complex is located by a creek and forest at the foot of Hřebínek Hill, 200 meters from a cable car and ski slopes. Within walking distance (600 m) there is also a cable car station leading to the popular Devil's Mountain. Other easy-to-reach activities include golf (9-hole course with indoor simulator), a bobsleigh track, a rope center, a swimming pool, an indoor pool, or paragliding. The main promenade is close-by, but the complex is in a quiet location. There is a restaurant near the future complex, and others are in close proximity, as well as grocery stores, a post office, or ATMs. Among the town's attractions are the Mammoth jumping bridge, the glass or ski museum, or the beautiful Mumlava Waterfalls. From Prague, the town of Harrachov can be comfortably reached by car in two hours.