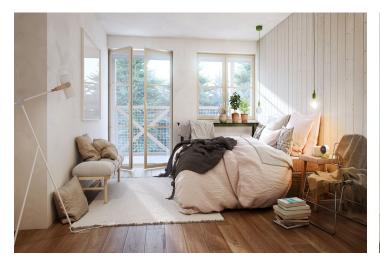

The layout of the apartment will consist of a foyer, a spacious living room with a kitchen, a dining room and access to the terrace, and a bathroom (bathtub, sink, toilet).

The apartment is offered in **a finished state**, with a preparation for a kitchen and complete sanitary equipment. Features include **wooden flooring** (ceramic tiles in the bathroom), triple-glazed wooden windows with thermal and acoustic insulation, and security entrance doors. Heating will be provided by a central gas boiler. The unit comes with **a cellar**, perfect for storing bicycles, skis, and other sports or children's equipment. It is also possible to buy a parking space in the garage.