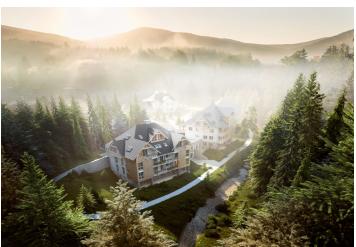

\* Area of the unit according to the Civil Code. The area consists of the sum total area of the entire unit bounded by perimeter walls.

Sold

This northeast-facing temporary-residence 1st floor studio apartment with beautiful views is part of a new building in the <u>TRIO Harrachov</u> complex, which is located next to a forest just a few steps from the center of a popular resort. This vacation apartment can become not only a second home, but thanks to its suitability for renting out, it is also an interesting investment opportunity. Completion of the project is scheduled for June 2022.

Harrachov is one of the most popular mountain resorts in the Krkonoše Mountains with a complete infrastructure and excellent conditions for a wide range of sports activities throughout the year. The complex is located by a creek and forest at the foot of Hřebínek Hill, 200 meters from a cable car and ski slopes. Within walking distance (600 m) there is also a cable car station leading to the popular Devil's Mountain. Other easy-to-reach activities include golf (9-hole course with indoor simulator), a bobsleigh track, a rope center, a swimming pool, an indoor pool, or paragliding. The main promenade is close-by, but the complex is in a quiet location. There is a restaurant near the future complex, and others are in close proximity, as well as grocery stores, a post office, or ATMs. Among the town's attractions are the Mammoth jumping bridge, the glass or ski museum, or the beautiful Mumlava Waterfalls. From Prague, the town of Harrachov can be comfortably reached by car in two hours.