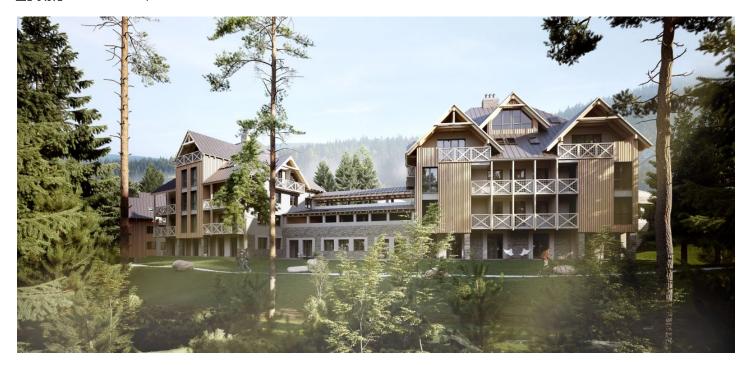

\* Area of the unit according to the Civil Code. The area consists of the sum total area of the entire unit bounded by perimeter walls.

Sold

This northeast-facing temporary-residence 1st floor studio apartment with beautiful views is part of a new building in the <u>TRIO Harrachov</u> complex, which is located next to a forest just a few steps from the center of a popular resort. This vacation apartment can become not only a second home, but thanks to its suitability for renting out, it is also an interesting investment opportunity. Completion of the project is scheduled for June 2022.

Harrachov is one of the most popular mountain resorts in the Krkonoše Mountains with a complete infrastructure and excellent conditions for a wide range of sports activities throughout the year. The complex is located by a creek and forest at the foot of Hřebínek Hill, 200 meters from a cable car and ski slopes. Within walking distance (600 m) there is also a cable car station leading to the popular Devil's Mountain. Other easy-to-reach activities include golf (9-hole course with indoor simulator), a bobsleigh track, a rope center, a swimming pool, an indoor pool, or paragliding. The main promenade is close-by, but the complex is in a quiet location. There is a restaurant near the future complex, and others are in close proximity, as well as grocery stores, a post office, or ATMs. Among the town's attractions are the Mammoth jumping bridge, the glass or ski museum, or the beautiful Mumlava Waterfalls. From Prague, the town of Harrachov can be comfortably reached by car in two hours.