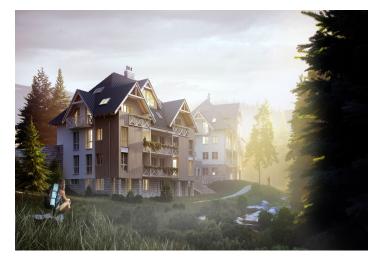

\* Area of the unit according to the Civil Code. The area consists of the sum total area of the entire unit bounded by perimeter walls.

Sold

This northeast-facing temporary-residence 1st floor studio apartment with beautiful views is part of a new building in the <u>TRIO Harrachov</u> complex, which is located next to a forest just a few steps from the center of a popular resort. This vacation apartment can become not only a second home, but thanks to its suitability for renting out, it is also an interesting investment opportunity. Completion of the project is scheduled for June 2022.

Harrachov is one of the most popular mountain resorts in the Krkonoše Mountains with a complete infrastructure and excellent conditions for a wide range of sports activities throughout the year. The complex is located by a creek and forest at the foot of Hřebínek Hill, 200 meters from a cable car and ski slopes. Within walking distance (600 m) there is also a cable car station leading to the popular Devil's Mountain. Other easy-to-reach activities include golf (9-hole course with indoor simulator), a bobsleigh track, a rope center, a swimming pool, an indoor pool, or paragliding. The main promenade is close-by, but the complex is in a quiet location. There is a restaurant near the future complex, and others are in close proximity, as well as grocery stores, a post office, or ATMs. Among the town's attractions are the Mammoth jumping bridge, the glass or ski museum, or the beautiful Mumlava Waterfalls. From Prague, the town of Harrachov can be comfortably reached by car in two hours.