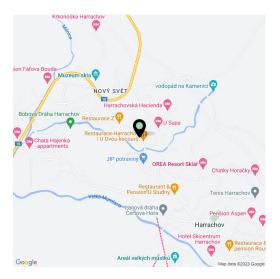

Harrachov is one of the most popular mountain resorts in the Krkonoše Mountains with a complete infrastructure and excellent conditions for a wide range of sports activities throughout the year. The complex is located by a creek and forest at the foot of Hřebínek Hill, 200 meters from a cable car and ski slopes. Within walking distance (600 m) there is also a cable car station leading to the popular Devil's Mountain. Other easy-to-reach activities include golf (9-hole course with indoor simulator), a bobsleigh track, a rope center, a swimming pool, an indoor pool, or paragliding. The main promenade is close-by, but the complex is in a quiet location. There is a restaurant near the future complex, and others are in close proximity, as well as grocery stores, a post office, or ATMs. Among the town's attractions are the Mammoth jumping bridge, the glass or ski museum, or the beautiful Mumlava Waterfalls. From Prague, the town of Harrachov can be comfortably reached by car in two hours.