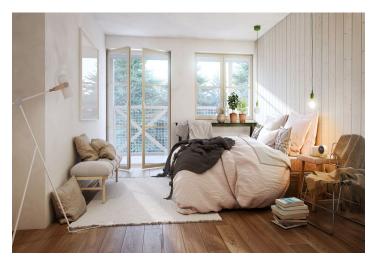

The layout will consist of a foyer with a sink, a spacious living room with a kitchen and a dining area, and a bathroom (shower, toilet).

The unit is offered in a finished state, with a preparation for a kitchen and complete sanitary equipment. Features include wooden flooring (ceramic tiles in the bathroom), triple-glazed wooden windows with thermal and acoustic insulation, and security entrance doors. Heating will be provided by a central gas boiler. The unit comes with a outdoor parking place and a cellar, perfect for storing bicycles, skis, and other sports or children's equipment.