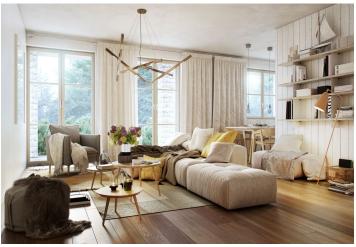

The layout will consist of a foyer with a sink, a spacious living room with a kitchen and a dining area, and a bathroom (shower, toilet).

The unit is offered in a finished state, with a preparation for a kitchen and complete sanitary equipment. Features include wooden flooring (ceramic tiles in the bathroom), triple-glazed wooden windows with thermal and acoustic insulation, and security entrance doors. Heating will be provided by a central gas boiler. The unit comes with a outdoor parking place and a cellar, perfect for storing bicycles, skis, and other sports or children's equipment.