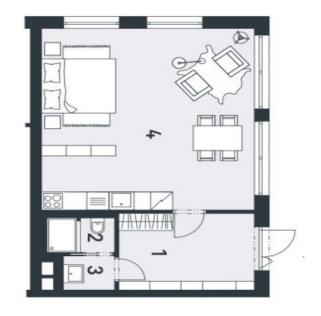

The layout will consist of a foyer with a sink, a spacious living room with a kitchen and a dining area, and a bathroom (shower, toilet).

The unit is offered in a finished state, with a preparation for a kitchen and complete sanitary equipment. Features include wooden flooring (ceramic tiles in the bathroom), triple-glazed wooden windows with thermal and acoustic insulation, and security entrance doors. Heating will be provided by a central gas boiler. The unit comes with a outdoor parking place and a cellar, perfect for storing bicycles, skis, and other sports or children's equipment.

+420 257 328 281, +420 257 322 032 Na Perštýne 2, 110 00 Praha www.trioharrachov.cz

arrachov

| plocha bytu celkem<br>plocha bytu celkem dle NOZ | <ol> <li>předsíň</li> <li>sprcha a wc</li> <li>předsíň s umyvadlem</li> <li>obytná místnost s kuchyní</li> </ol> | č. místnost |
|--------------------------------------------------|------------------------------------------------------------------------------------------------------------------|-------------|
|                                                  | llem<br>s kuchyní                                                                                                |             |
| 1001                                             | 9,52<br>2,13<br>1,71<br>35,50                                                                                    | m.          |