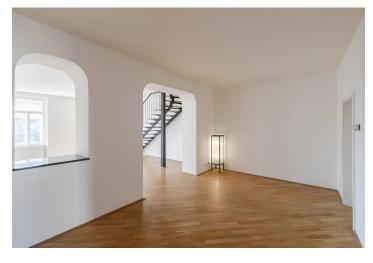

The first level includes a fully fitted kitchen, an open living room with dining area, and an entrance hall. The second level features two bedrooms, a **fitted walk-in closet**, a full bathroom, and a utility room. The third level offers one more bedroom, a bathroom with a bathtub, bidet and toilet, and built-in storage.

**Solid wood parquet floors**, washing machine, dishwasher, shared courtyard with a fountain. Service charges and water CZK 4,000/month. Utilities are billed separately.