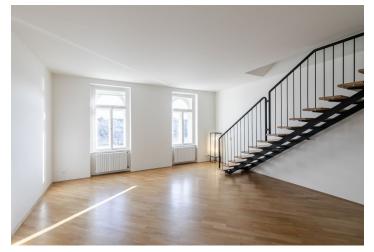

The first level includes a fully fitted kitchen, an open living room with dining area, and an entrance hall. The second level features two bedrooms, a **fitted walk-in closet**, a full bathroom, and a utility room. The third level offers one more bedroom, a bathroom with a bathtub, bidet and toilet, and built-in storage.

**Solid wood parquet floors**, washing machine, dishwasher, shared courtyard with a fountain. Service charges and water CZK 4,000/month. Utilities are billed separately.