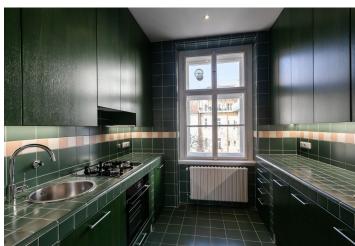

The first level includes a fully fitted kitchen, an open living room with dining area, and an entrance hall. The second level features two bedrooms, a **fitted walk-in closet**, a full bathroom, and a utility room. The third level offers one more bedroom, a bathroom with a bathtub, bidet and toilet, and built-in storage.

**Solid wood parquet floors**, washing machine, dishwasher, shared courtyard with a fountain. Service charges and water CZK 4,000/month. Utilities are billed separately.