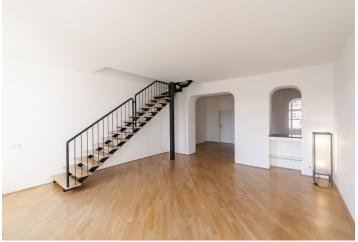

The first level includes a fully fitted kitchen, an open living room with dining area, and an entrance hall. The second level features two bedrooms, a **fitted walk-in closet**, a full bathroom, and a utility room. The third level offers one more bedroom, a bathroom with a bathtub, bidet and toilet, and built-in storage.

**Solid wood parquet floors**, washing machine, dishwasher, shared courtyard with a fountain. Service charges and water CZK 4,000/month. Utilities are billed separately.