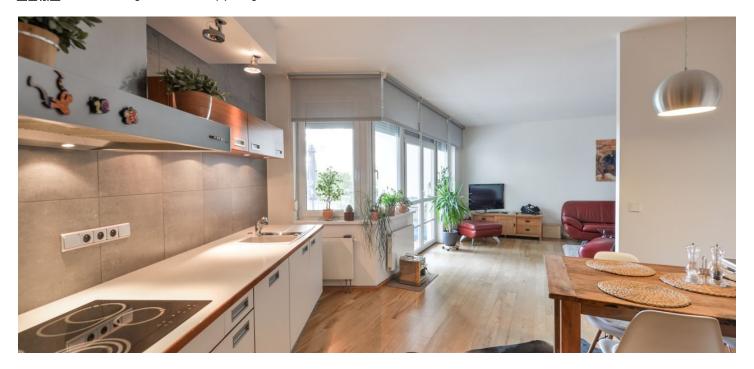

The interior features living room with fully fitted kitchen and access to terrace, 2 bedrooms, bathroom with bathtub and toilet, separate toilet, and entrance hall with built-in wardrobes.

Wooden floors, ceramic tiles, washer, dishwasher, garden furniture, plenty of storage space. Garage parking space included in the rent. Common building charges CZK 1,300/month, consumption of energies and water approx. CZK 4,000/month. Available from September.