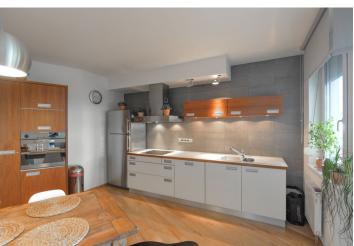

\* Area of the unit according to the Civil Code. The area consists of the sum total area of the entire unit bounded by perimeter walls.

This spacious unfurnished 2-bedroom apartment with large terrace is situated on the first floor of a contemporary residential building with underground parking. Located in a quiet Hlubočepy residential area in vicinity of the Prokopské Valley natural preserve, with full amenities within easy reach, and good access to the city center, the Prague Ring Road and Hodkovičky Golf Center.

The interior features living room with fully fitted kitchen and access to terrace, 2 bedrooms, bathroom with bathtub and toilet, separate toilet, and entrance hall with built-in wardrobes.

Wooden floors, ceramic tiles, washer, dishwasher, garden furniture, plenty of storage space. Garage parking space included in the rent. Common building charges CZK 1,300/month, consumption of energies and water approx. CZK 4,000/month. Available from September.