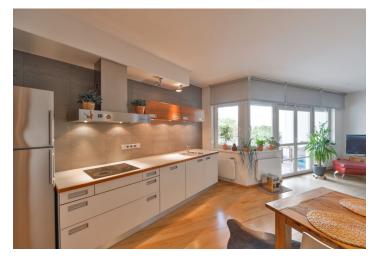

The interior features living room with fully fitted kitchen and access to terrace, 2 bedrooms, bathroom with bathtub and toilet, separate toilet, and entrance hall with built-in wardrobes.

Wooden floors, ceramic tiles, washer, dishwasher, garden furniture, plenty of storage space. Garage parking space included in the rent. Common building charges CZK 1,300/month, consumption of energies and water approx. CZK 4,000/month. Available from September.