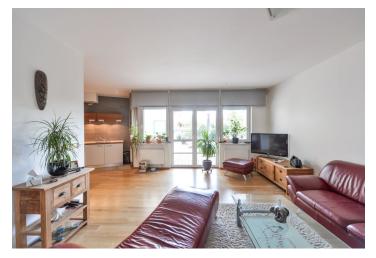

The interior features living room with fully fitted kitchen and access to terrace, 2 bedrooms, bathroom with bathtub and toilet, separate toilet, and entrance hall with built-in wardrobes.

Wooden floors, ceramic tiles, washer, dishwasher, garden furniture, plenty of storage space. Garage parking space included in the rent. Common building charges CZK 1,300/month, consumption of energies and water approx. CZK 4,000/month. Available from September.