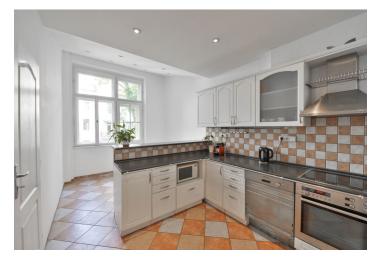

The interior features living room, fully fitted kitchen with access to balcony, pantry, 2 bedrooms, bathroom with bathtub, separate toilet, utility room, and entrance hall.

Preserved original details, high ceilings, large windows, wooden floors, tiles, security entry door, electric heating, dishwasher, built-in wardrobes. Common building charges and water bill: CZK 600/person/month. Gas and electricity is transferred to the tenant. Available from October 1, 2019 or earlier based on agreement.