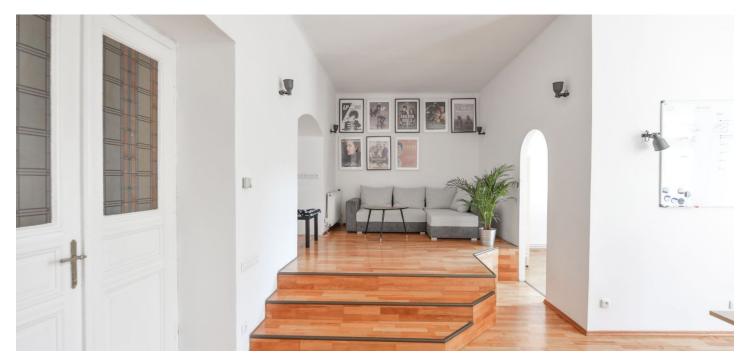

\* Area of the unit according to the Civil Code. The area consists of the sum total area of the entire unit bounded by perimeter walls.

Spacious unfurnished 2-bedroom apartment with a balcony, on the second floor of a corner Art Nouveau apartment building with an elevator. Located in an attractive area on the Vltava riverbank, with quick access to the city centre, and within walking distance of the Nový Smíchov commercial and entertainment center and Andel metro station. Within easy reach of the Kinsky Gardens and Petřín Park, as well as to the French School.

The interior features living room, fully fitted kitchen with access to balcony, pantry, 2 bedrooms, bathroom with bathtub, separate toilet, utility room, and entrance hall.

Preserved original details, high ceilings, large windows, wooden floors, tiles, security entry door, electric heating, dishwasher, built-in wardrobes. Common building charges and water bill: CZK 600/person/month. Gas and electricity is transferred to the tenant. Available from October 1, 2019 or earlier based on agreement.