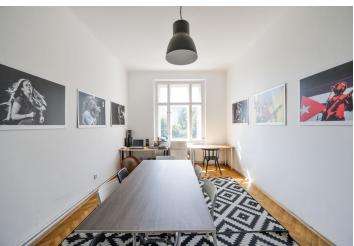

\* Area of the unit according to the Civil Code. The area consists of the sum total area of the entire unit bounded by perimeter walls.

Spacious unfurnished 2-bedroom apartment with a balcony, on the second floor of a corner Art Nouveau apartment building with an elevator. Located in an attractive area on the Vltava riverbank, with quick access to the city centre, and within walking distance of the Nový Smíchov commercial and entertainment center and Andel metro station. Within easy reach of the Kinsky Gardens and Petřín Park, as well as to the French School.

The interior features living room, fully fitted kitchen with access to balcony, pantry, 2 bedrooms, bathroom with bathtub, separate toilet, utility room, and entrance hall.

Preserved original details, high ceilings, large windows, wooden floors, tiles, security entry door, electric heating, dishwasher, built-in wardrobes. Common building charges and water bill: CZK 600/person/month. Gas and electricity is transferred to the tenant. Available from October 1, 2019 or earlier based on agreement.