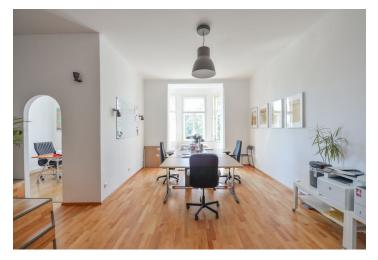

\* Area of the unit according to the Civil Code. The area consists of the sum total area of the entire unit bounded by perimeter walls.

Spacious unfurnished 2-bedroom apartment with a balcony, on the second floor of a corner Art Nouveau apartment building with an elevator. Located in an attractive area on the Vltava riverbank, with quick access to the city centre, and within walking distance of the Nový Smíchov commercial and entertainment center and Andel metro station. Within easy reach of the Kinsky Gardens and Petřín Park, as well as to the French School.

The interior features living room, fully fitted kitchen with access to balcony, pantry, 2 bedrooms, bathroom with bathtub, separate toilet, utility room, and entrance hall.

Preserved original details, high ceilings, large windows, wooden floors, tiles, security entry door, electric heating, dishwasher, built-in wardrobes. Common building charges and water bill: CZK 600/person/month. Gas and electricity is transferred to the tenant. Available from October 1, 2019 or earlier based on agreement.