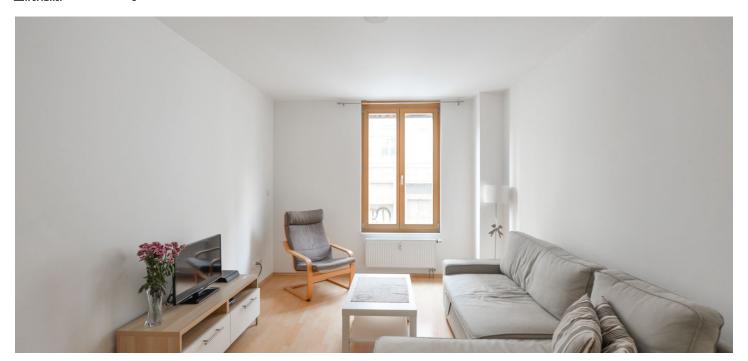

\* Area of the unit according to the Civil Code. The area consists of the sum total area of the entire unit bounded by perimeter walls.

This south-facing apartment with a garage parking space and completely furnished interior is situated on the 1st floor of a multifunctional building with an elevator and a private garden. Its location near the city center offers a wide range of services and proximity to major transport hubs.

The apartment is divided into a living room, a kitchen, a bedroom, a foyer, and a bathroom with a **corner bath**, sink, toilet, heated towl rail, and a washing machine connection.

Facilities include floating floors and wooden windows with exterior electric blinds. The kitchen is equipped with built-in appliances. Heating is central. The purchase price includes a garage parking place and all the equipment and furnishings shown on the photographs.