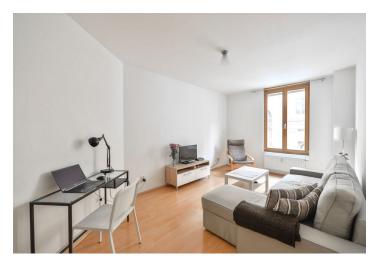

\* Area of the unit according to the Civil Code. The area consists of the sum total area of the entire unit bounded by perimeter walls.

This south-facing apartment with a garage parking space and completely furnished interior is situated on the 1st floor of a multifunctional building with an elevator and a private garden. Its location near the city center offers a wide range of services and proximity to major transport hubs.

The apartment is divided into a living room, a kitchen, a bedroom, a foyer, and a bathroom with a **corner bath**, sink, toilet, heated towl rail, and a washing machine connection.

Facilities include floating floors and wooden windows with exterior electric blinds. The kitchen is equipped with built-in appliances. Heating is central. The purchase price includes a garage parking place and all the equipment and furnishings shown on the photographs.