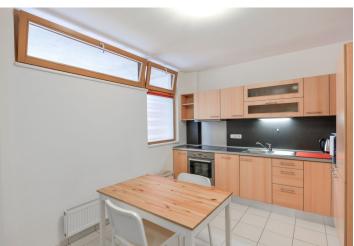

\* Area of the unit according to the Civil Code. The area consists of the sum total area of the entire unit bounded by perimeter walls.

This south-facing apartment with a garage parking space and completely furnished interior is situated on the 1st floor of a multifunctional building with an elevator and a private garden. Its location near the city center offers a wide range of services and proximity to major transport hubs.

The apartment is divided into a living room, a kitchen, a bedroom, a foyer, and a bathroom with a **corner bath**, sink, toilet, heated towl rail, and a washing machine connection.

Facilities include floating floors and wooden windows with exterior electric blinds. The kitchen is equipped with built-in appliances. Heating is central. The purchase price includes a garage parking place and all the equipment and furnishings shown on the photographs.