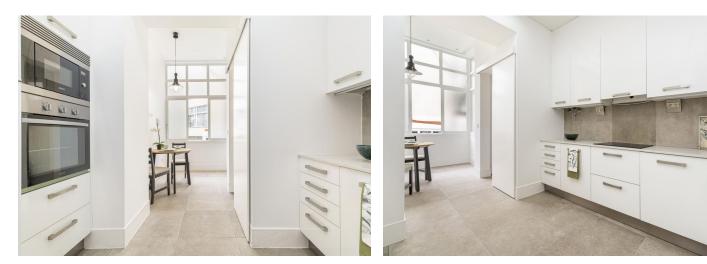

Its four-rooms are currently configured as a bedroom, living room, kitchen, and pantry, but you can switch their layout and functions around according to your needs. There are also two bathrooms and a separate toilet.