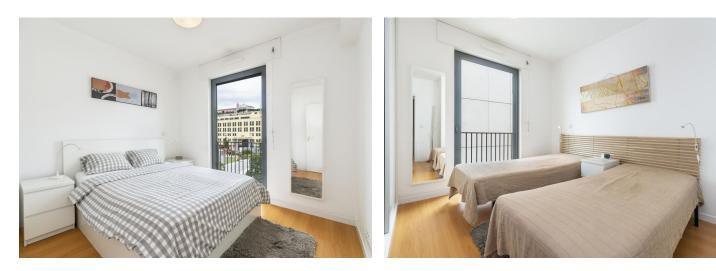

The interior is illuminated by the sunlight streaming through **large French windows** and consists of 2 bedrooms, a living room with a fully-equipped kitchen, a bathroom (with a bathtub, sink, toilet, and bidet), and a closet. The unit comes with a **parking space** in an underground garage that residents can comfortably reach by **elevator**.