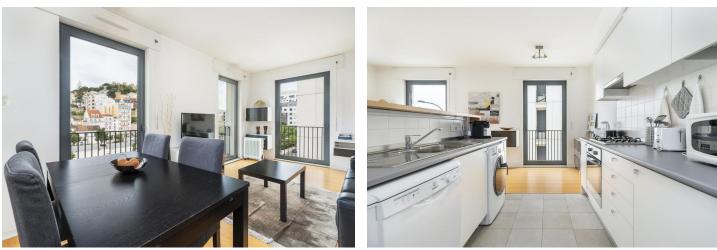

The interior is illuminated by the sunlight streaming through **large French windows** and consists of 2 bedrooms, a living room with a fully-equipped kitchen, a bathroom (with a bathtub, sink, toilet, and bidet), and a closet. The unit comes with a **parking space** in an underground garage that residents can comfortably reach by **elevator**.

Nearby, there is a marina, a metro and train station station, and the iconic **historic no. 28 tram line** passes through the neighborhood. The dominant and accessible landmark is the **Castelo De Sao Jorge** (St. George's Castle) with breathtaking **panoramic views of the city**.