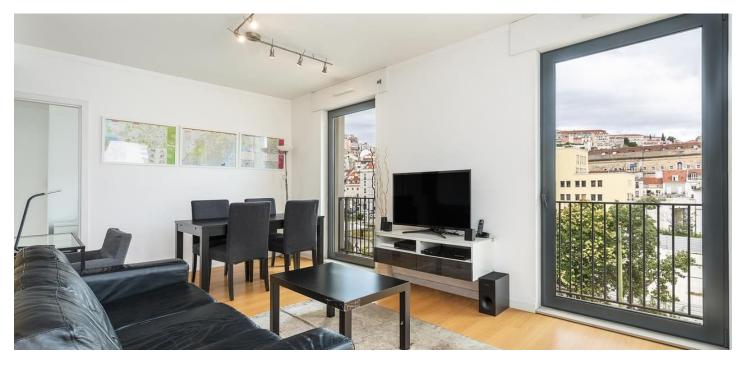

# Total area79 m²ParkingYesCellar-PENBGReference number33428

\* Area of the unit according to the Civil Code. The area consists of the sum total area of the entire unit bounded by perimeter walls.

This apartment with a garage parking space and views of an impressive Moorish castle is in a modern building located in the revitalized Martim Moniz neighborhood in the very heart of Lisbon. From here, getting to the airport, going shoppping, or taking romantic walks along the city's side streets is easy to do.

The interior is illuminated by the sunlight streaming through **large French windows** and consists of 2 bedrooms, a living room with a fully-equipped kitchen, a bathroom (with a bathtub, sink, toilet, and bidet), and a closet. The unit comes with a **parking space** in an underground garage that residents can comfortably reach by **elevator**.