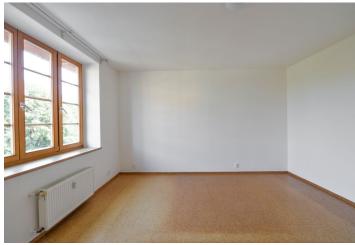

The apartment is divided into a **sunny living room with a balcony**, a northerly-oriented bedroom, a separate kitchen accessible from the living room and entrance hall, a bathroom (with a bath, toilet, sink, and washing machine), and a guest toilet.

Facilities include **wooden Euro windows**, cork floors, a **Bosch** washing machine, and a kitchen unit. The interior is suitable for modernization. The purchase price includes a **garage parking space and a cellar**. The building with an elevator has well-maintained common areas; residents have access to a enclosed courtyard with greenery.