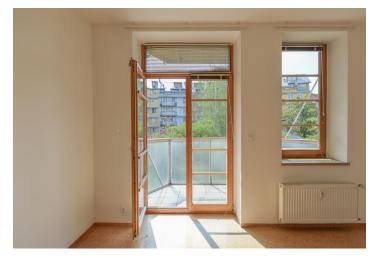

The apartment is divided into a **sunny living room with a balcony**, a northerly-oriented bedroom, a separate kitchen accessible from the living room and entrance hall, a bathroom (with a bath, toilet, sink, and washing machine), and a guest toilet.

Facilities include **wooden Euro windows**, cork floors, a **Bosch** washing machine, and a kitchen unit. The interior is suitable for modernization. The purchase price includes a **garage parking space and a cellar**. The building with an elevator has well-maintained common areas; residents have access to a enclosed courtyard with greenery.