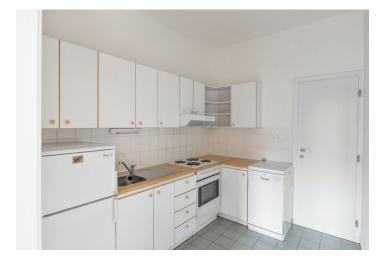

The apartment is divided into a **sunny living room with a balcony**, a northerly-oriented bedroom, a separate kitchen accessible from the living room and entrance hall, a bathroom (with a bath, toilet, sink, and washing machine), and a guest toilet.

Facilities include **wooden Euro windows**, cork floors, a **Bosch** washing machine, and a kitchen unit. The interior is suitable for modernization. The purchase price includes a **garage parking space and a cellar**. The building with an elevator has well-maintained common areas; residents have access to a enclosed courtyard with greenery.