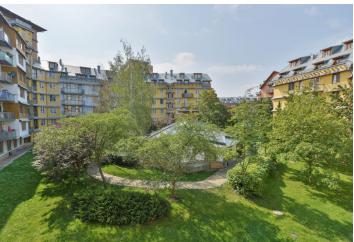

\* Area of the unit according to the Civil Code. The area consists of the sum total area of the entire unit bounded by perimeter walls.

This bright apartment with a south-facing courtyard balcony and garage parking space is located in the popular Areál Hvězda residential complex in the Petřiny district with a full range of services, plenty of greenery, and easy access to the city center.

The apartment is located right next to a cafe, only a 3-minute walk from the Petřiny metro station and tram stop, a supermarket, and other shops. The area is surrounded by large green spaces: the Hvězda Game Reserve, the wooded hillside above Libocký Pond, and Ladronka Park. The area is ideal for hiking, cycling, or walking your pets. The airport is easily accessible by car as well as by a direct bus connection.