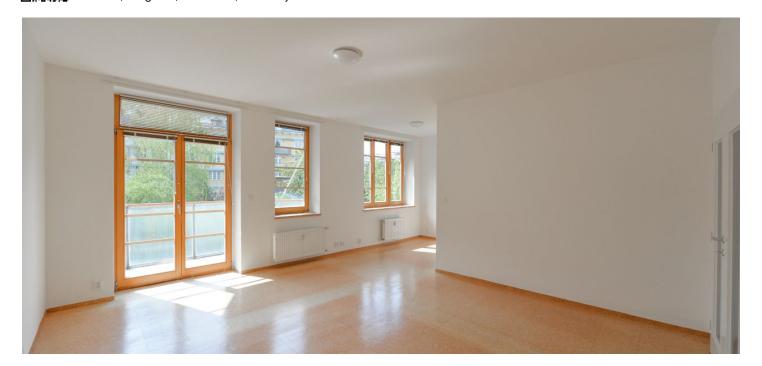

The apartment is divided into a **sunny living room with a balcony**, a northerly-oriented bedroom, a separate kitchen accessible from the living room and entrance hall, a bathroom (with a bath, toilet, sink, and washing machine), and a guest toilet.

Facilities include **wooden Euro windows**, cork floors, a **Bosch** washing machine, and a kitchen unit. The interior is suitable for modernization. The purchase price includes a **garage parking space and a cellar**. The building with an elevator has well-maintained common areas; residents have access to a enclosed courtyard with greenery.