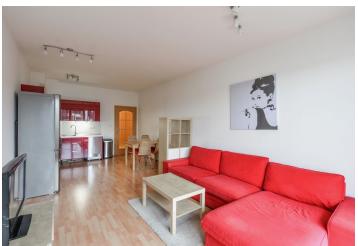

The layout consists of a living room with a kitchen and an adjacent **balcony**, 2 bedrooms (1 with access to the **2nd balcony**), a spacious hall, a bathroom (bathtub, sink, toilet, connection for a washing machine), and a guest toilet.

Facilities include plastic windows with interior blinds, laminate flooring, a complete kitchen with built-in appliances, **floor convectors**, and a built-in wardrobe. Central heating. The unit comes with a **cellar and a garage parking space**, both accessible by elevator.