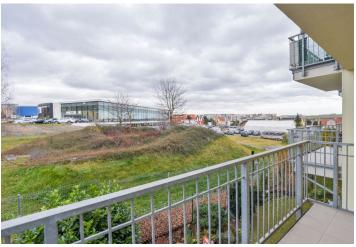

\* Area of the unit according to the Civil Code. The area consists of the sum total area of the entire unit bounded by perimeter walls.

This apartment with 2 east-facing balconies and a garage parking space is located on the 1st floor of a residential complex situated about a 15-minute walk from the Luka metro station and close to a nature park.

The layout consists of a living room with a kitchen and an adjacent **balcony**, 2 bedrooms (1 with access to the **2nd balcony**), a spacious hall, a bathroom (bathtub, sink, toilet, connection for a washing machine), and a guest toilet.