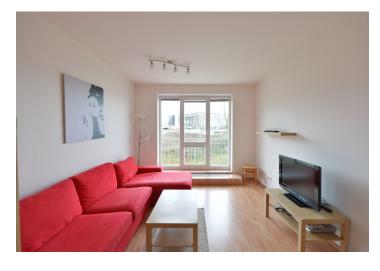

The layout consists of a living room with a kitchen and an adjacent **balcony**, 2 bedrooms (1 with access to the **2nd balcony**), a spacious hall, a bathroom (bathtub, sink, toilet, connection for a washing machine), and a guest toilet.

Facilities include plastic windows with interior blinds, laminate flooring, a complete kitchen with built-in appliances, **floor convectors**, and a built-in wardrobe. Central heating. The unit comes with a **cellar and a garage parking space**, both accessible by elevator.