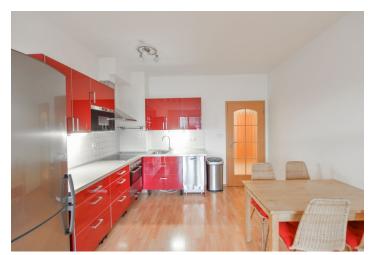

The layout consists of a living room with a kitchen and an adjacent **balcony**, 2 bedrooms (1 with access to the **2nd balcony**), a spacious hall, a bathroom (bathtub, sink, toilet, connection for a washing machine), and a guest toilet.

Facilities include plastic windows with interior blinds, laminate flooring, a complete kitchen with built-in appliances, **floor convectors**, and a built-in wardrobe. Central heating. The unit comes with a **cellar and a garage parking space**, both accessible by elevator.