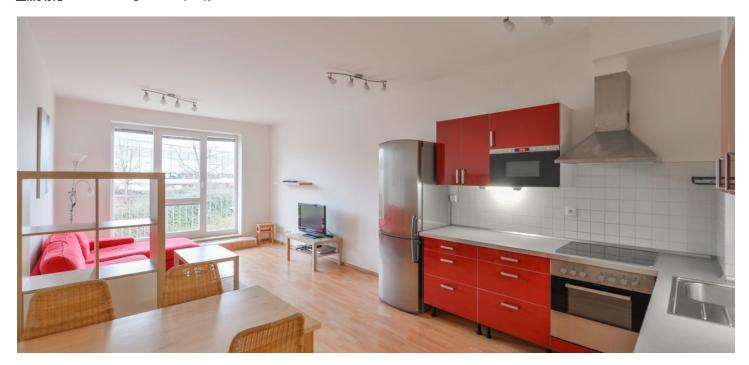

\* Area of the unit according to the Civil Code. The area consists of the sum total area of the entire unit bounded by perimeter walls.

This apartment with 2 east-facing balconies and a garage parking space is located on the 1st floor of a residential complex situated about a 15-minute walk from the Luka metro station and close to a nature park.

The layout consists of a living room with a kitchen and an adjacent **balcony**, 2 bedrooms (1 with access to the **2nd balcony**), a spacious hall, a bathroom (bathtub, sink, toilet, connection for a washing machine), and a guest toilet.

Facilities include plastic windows with interior blinds, laminate flooring, a complete kitchen with built-in appliances, **floor convectors**, and a built-in wardrobe. Central heating. The unit comes with a **cellar and a garage parking space**, both accessible by elevator.