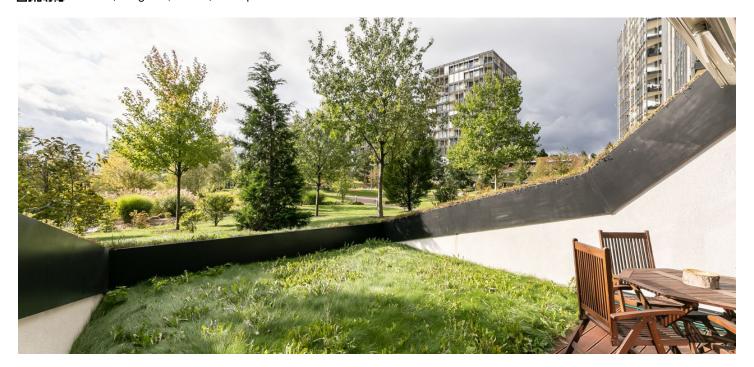

\* Area of the unit according to the Civil Code. The area consists of the sum total area of the entire unit bounded by perimeter walls.

This ground floor apartment with a west-facing terrace and a garden, a garage, and space for a private fitness room, a home cinema, or an office is part of the award-winning Central Park Prague project designed by the by A69 architekti studio. The gated, safe complex is located next to a park, in a neighborhood with a full spectrum of services and easy access to public transport.

The apartment consists of a living room with a kitchen, a bedroom, a fully fitted **wardrobe**, a bathroom, a toilet, a utility room, and an entrance hall. Both rooms have access to the terrace and garden. One floor below, in the basement, there is a **multifunctional room** accessible via the stairwell in the hallway. The garage and cellar **are directly next** to the lower level of the apartment, making it easier to store bicycles and other sports equipment.

There is a café directly in the complex, and a post office, a health center, and a wellness center are right next door. There are plenty of shops, including groceries, within walking distance, or hop on the tram or drive to the Flora shopping and entertainment center. The nearest metro station (Želivského) is 4 minutes by tram, and there is a direct tram to the center that takes only 10 minutes. The complex has its own enclosed park, other opportunities for taking a stroll or walking your dog include the large Parukářka Park on top of Holy Cross Hill.