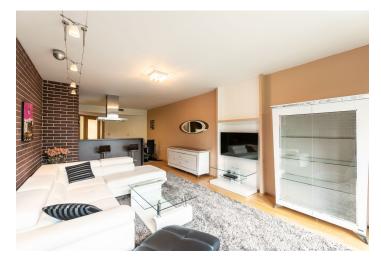

The apartment consists of a living room with a kitchen, a bedroom, a fully fitted **wardrobe**, a bathroom, a toilet, a utility room, and an entrance hall. Both rooms have access to the terrace and garden. One floor below, in the basement, there is a **multifunctional room** accessible via the stairwell in the hallway. The garage and cellar **are directly next** to the lower level of the apartment, making it easier to store bicycles and other sports equipment.

Floating wooden floors with heating convectors; the floor-to-ceiling windows are also wooden. Class 3 security entrance doors, veneer non-rebated interior doors. The kitchen is equipped with Siemens appliances and a stone worktop. The bathroom, connected via a sliding door to the toilet, has a hydromassage bath with a shower screen, a TV connection, large-format tiles, and a heated towel rail. Heating is central. The garage parking space can be enclosed by a roller shutter. The entire complex is guarded by a security guard, and there is also a 24-hour reception and a caretaker who provides personal assistance services.