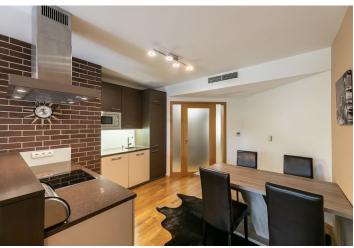

The apartment consists of a living room with a kitchen, a bedroom, a fully fitted **wardrobe**, a bathroom, a toilet, a utility room, and an entrance hall. Both rooms have access to the terrace and garden. One floor below, in the basement, there is a **multifunctional room** accessible via the stairwell in the hallway. The garage and cellar **are directly next** to the lower level of the apartment, making it easier to store bicycles and other sports equipment.

Floating wooden floors with heating convectors; the floor-to-ceiling windows are also wooden. Class 3 security entrance doors, veneer non-rebated interior doors. The kitchen is equipped with Siemens appliances and a stone worktop. The bathroom, connected via a sliding door to the toilet, has a hydromassage bath with a shower screen, a TV connection, large-format tiles, and a heated towel rail. Heating is central. The garage parking space can be enclosed by a roller shutter. The entire complex is guarded by a security guard, and there is also a 24-hour reception and a caretaker who provides personal assistance services.