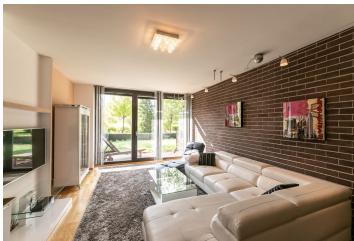

The apartment consists of a living room with a kitchen, a bedroom, a fully fitted **wardrobe**, a bathroom, a toilet, a utility room, and an entrance hall. Both rooms have access to the terrace and garden. One floor below, in the basement, there is a **multifunctional room** accessible via the stairwell in the hallway. The garage and cellar **are directly next** to the lower level of the apartment, making it easier to store bicycles and other sports equipment.

Floating wooden floors with heating convectors; the floor-to-ceiling windows are also wooden. Class 3 security entrance doors, veneer non-rebated interior doors. The kitchen is equipped with Siemens appliances and a stone worktop. The bathroom, connected via a sliding door to the toilet, has a hydromassage bath with a shower screen, a TV connection, large-format tiles, and a heated towel rail. Heating is central. The garage parking space can be enclosed by a roller shutter. The entire complex is guarded by a security guard, and there is also a 24-hour reception and a caretaker who provides personal assistance services.