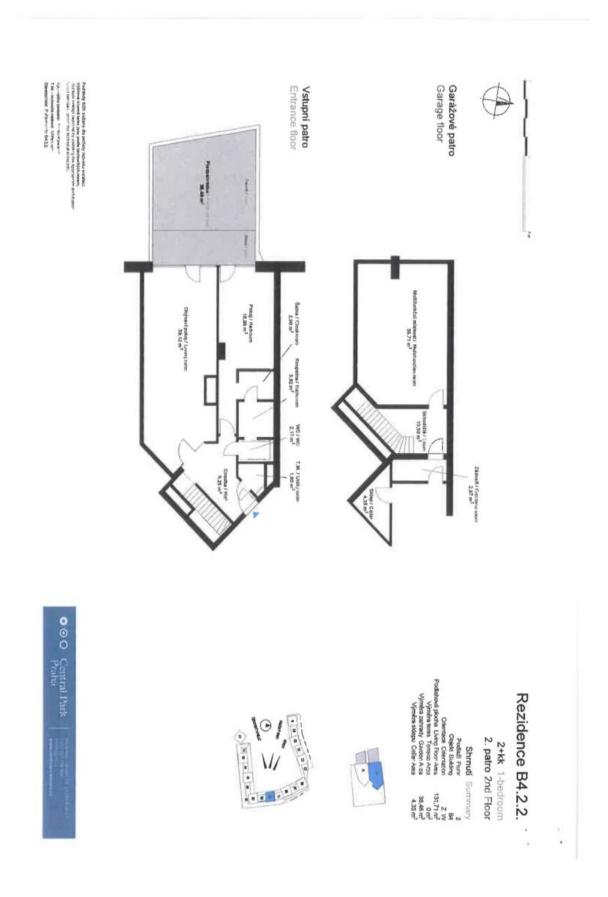

The apartment consists of a living room with a kitchen, a bedroom, a fully fitted **wardrobe**, a bathroom, a toilet, a utility room, and an entrance hall. Both rooms have access to the terrace and garden. One floor below, in the basement, there is a **multifunctional room** accessible via the stairwell in the hallway. The garage and cellar **are directly next** to the lower level of the apartment, making it easier to store bicycles and other sports equipment.

Floor area 127.36 m $^2$  (of which 36.23 m $^2$  is the multifunctional room and 10.5 m $^2$  is the staircase), garden 38 m $^2$ , cellar 4.35 m $^2$ .