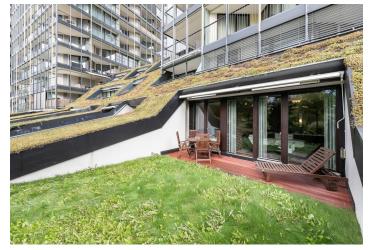

\* Area of the unit according to the Civil Code. The area consists of the sum total area of the entire unit bounded by perimeter walls.

This ground floor apartment with a west-facing terrace and a garden, a garage, and space for a private fitness room, a home cinema, or an office is part of the award-winning Central Park Prague project designed by the by A69 architekti studio. The gated, safe complex is located next to a park, in a neighborhood with a full spectrum of services and easy access to public transport.

The apartment consists of a living room with a kitchen, a bedroom, a fully fitted **wardrobe**, a bathroom, a toilet, a utility room, and an entrance hall. Both rooms have access to the terrace and garden. One floor below, in the basement, there is a **multifunctional room** accessible via the stairwell in the hallway. The garage and cellar **are directly next** to the lower level of the apartment, making it easier to store bicycles and other sports equipment.