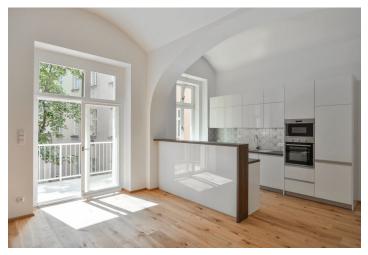

\* Area of the unit according to the Civil Code. The area consists of the sum total area of the entire unit bounded by perimeter walls.

Boasting original vaulted ceilings and a 12 m² terrace overlooking the garden, this is a spacious, completely newly refurbished 3-bedroom apartment with parking. Situated on the second floor of a well kept, fully renovated and secure Art-Nouveau building with a new lift and a shared landscaped courtyard garden. Conveniently located in a quiet street in the historic center of Prague, just moments from the Vltava riverbank, the National Theatre, the Žofín Island, multiple tram links and Národní třída metro station, with full amenities in the immediate vicinity.

The interior features a spacious living room with a dining area, a fully fitted open plan kitchen and **terrace** access, 3 separate bedrooms, a fitted **walk-in closet**, a bathroom including a bathtub and a double sink, 2 separate toilets, and an entrance hall with built-in wardrobes and storage.

Brand new equipment, hardwood floors, tiles, new and renovated windows, De Dietrich gas boiler, dishwasher, microwave oven, shared balcony accessible from the corridor of the building. One or two parking spaces are available nearby at CZK 4000/space/month. Service charges and water bills: CZK 1800/month. Gas and electricity are billed separately.