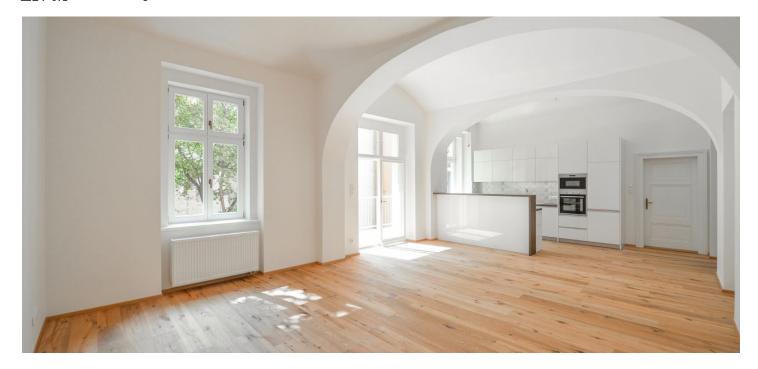

\* Area of the unit according to the Civil Code. The area consists of the sum total area of the entire unit bounded by perimeter walls.

Boasting original vaulted ceilings and a 12 m² terrace overlooking the garden, this is a spacious, completely newly refurbished 3-bedroom apartment with parking. Situated on the second floor of a well kept, fully renovated and secure Art-Nouveau building with a new lift and a shared landscaped courtyard garden. Conveniently located in a quiet street in the historic center of Prague, just moments from the Vltava riverbank, the National Theatre, the Žofín Island, multiple tram links and Národní třída metro station, with full amenities in the immediate vicinity.

The interior features a spacious living room with a dining area, a fully fitted open plan kitchen and **terrace** access, 3 separate bedrooms, a fitted **walk-in closet**, a bathroom including a bathtub and a double sink, 2 separate toilets, and an entrance hall with built-in wardrobes and storage.

Brand new equipment, hardwood floors, tiles, new and renovated windows, De Dietrich gas boiler, dishwasher, microwave oven, shared balcony accessible from the corridor of the building. One or two parking spaces are available nearby at CZK 4000/space/month. Service charges and water bills: CZK 1800/month. Gas and electricity are billed separately.