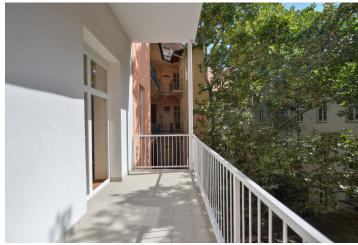

\* Area of the unit according to the Civil Code. The area consists of the sum total area of the entire unit bounded by perimeter walls.

Boasting original vaulted ceilings and a 12 m² terrace overlooking the garden, this is a spacious, completely newly refurbished 3-bedroom apartment with parking. Situated on the second floor of a well kept, fully renovated and secure Art-Nouveau building with a new lift and a shared landscaped courtyard garden. Conveniently located in a quiet street in the historic center of Prague, just moments from the Vltava riverbank, the National Theatre, the Žofín Island, multiple tram links and Národní třída metro station, with full amenities in the immediate vicinity.

The interior features a spacious living room with a dining area, a fully fitted open plan kitchen and **terrace** access, 3 separate bedrooms, a fitted **walk-in closet**, a bathroom including a bathtub and a double sink, 2 separate toilets, and an entrance hall with built-in wardrobes and storage.