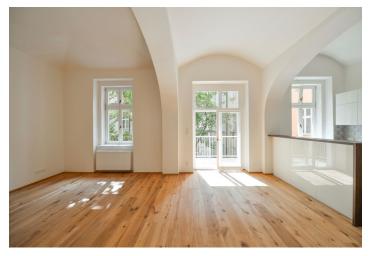

\* Area of the unit according to the Civil Code. The area consists of the sum total area of the entire unit bounded by perimeter walls.

Boasting original vaulted ceilings and a 12 m² terrace overlooking the garden, this is a spacious, completely newly refurbished 3-bedroom apartment with parking. Situated on the second floor of a well kept, fully renovated and secure Art-Nouveau building with a new lift and a shared landscaped courtyard garden. Conveniently located in a quiet street in the historic center of Prague, just moments from the Vltava riverbank, the National Theatre, the Žofín Island, multiple tram links and Národní třída metro station, with full amenities in the immediate vicinity.

The interior features a spacious living room with a dining area, a fully fitted open plan kitchen and **terrace** access, 3 separate bedrooms, a fitted **walk-in closet**, a bathroom including a bathtub and a double sink, 2 separate toilets, and an entrance hall with built-in wardrobes and storage.