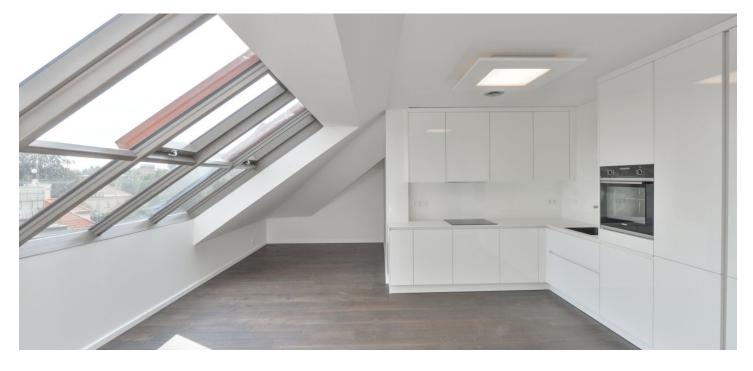

\* Area of the unit according to the Civil Code. The area consists of the sum total area of the entire unit bounded by perimeter walls.

This is a fully newly refurbished 2-bedroom attic apartment with parking and access to a shared garden, on the third top floor of a fully renovated residential building. Located in a quiet street in the prestigious Bubeneč neighborhood with numerous foreign embassies and lots of greenery, just a few min. walk from the Stromovka Park. Highly sought after area within walking distance of the Hradčanská and Dejvická metro stations with full amenities in the vicinity and very quick connection to the city center, conveniently located for access to the airport and international schools.

The interior features a comfortable living room, a fully fitted and equipped kitchen with a dining area, two bedrooms, a bathroom (walk-in shower, bathtub, toilet), utility / storage room, and a hall and an entrance hall with built-in wardrobes.

**Beautiful views, air-conditioning, atelier windows, hardwood floors**, large format tiles, underfloor heating in the bathroom, security entry door, central gas heating, dishwasher, induction cooktop, video entry phone, alarm. No lift. One **parking space** on the plot is included. Deposit for service charges and utilities is paid separately.