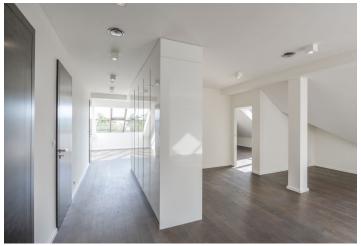

The interior features a comfortable living room, a fully fitted and equipped kitchen with a dining area, two bedrooms, a bathroom (walk-in shower, bathtub, toilet), utility / storage room, and a hall and an entrance hall with built-in wardrobes.