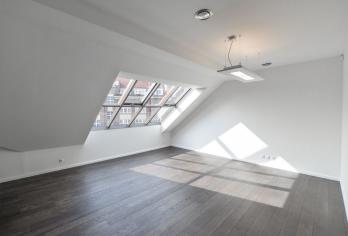

\* Area of the unit according to the Civil Code. The area consists of the sum total area of the entire unit bounded by perimeter walls.

This is a fully newly refurbished 2-bedroom attic apartment with parking and access to a shared garden, on the third top floor of a fully renovated residential building. Located in a quiet street in the prestigious Bubeneč neighborhood with numerous foreign embassies and lots of greenery, just a few min. walk from the Stromovka Park. Highly sought after area within walking distance of the Hradčanská and Dejvická metro stations with full amenities in the vicinity and very quick connection to the city center, conveniently located for access to the airport and international schools.

The interior features a comfortable living room, a fully fitted and equipped kitchen with a dining area, two bedrooms, a bathroom (walk-in shower, bathtub, toilet), utility / storage room, and a hall and an entrance hall with built-in wardrobes.

**Beautiful views, air-conditioning, atelier windows, hardwood floors**, large format tiles, underfloor heating in the bathroom, security entry door, central gas heating, dishwasher, induction cooktop, video entry phone, alarm. No lift. One **parking space** on the plot is included. Deposit for service charges and utilities is paid separately.