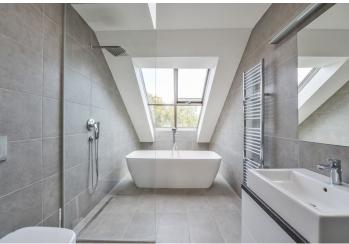

The interior features a comfortable living room, a fully fitted and equipped kitchen with a dining area, two bedrooms, a bathroom (walk-in shower, bathtub, toilet), utility / storage room, and a hall and an entrance hall with built-in wardrobes.

**Beautiful views, air-conditioning, atelier windows, hardwood floors**, large format tiles, underfloor heating in the bathroom, security entry door, central gas heating, dishwasher, induction cooktop, video entry phone, alarm. No lift. One **parking space** on the plot is included. Deposit for service charges and utilities is paid separately.