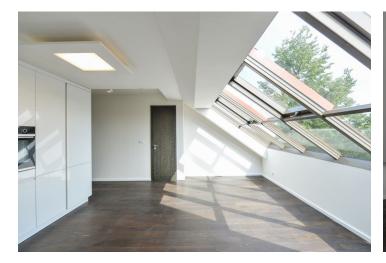

\* Area of the unit according to the Civil Code. The area consists of the sum total area of the entire unit bounded by perimeter walls.

This is a fully newly refurbished 2-bedroom attic apartment with parking and access to a shared garden, on the third top floor of a fully renovated residential building. Located in a quiet street in the prestigious Bubeneč neighborhood with numerous foreign embassies and lots of greenery, just a few min. walk from the Stromovka Park. Highly sought after area within walking distance of the Hradčanská and Dejvická metro stations with full amenities in the vicinity and very quick connection to the city center, conveniently located for access to the airport and international schools.

The interior features a comfortable living room, a fully fitted and equipped kitchen with a dining area, two bedrooms, a bathroom (walk-in shower, bathtub, toilet), utility / storage room, and a hall and an entrance hall with built-in wardrobes.

**Beautiful views, air-conditioning, atelier windows, hardwood floors**, large format tiles, underfloor heating in the bathroom, security entry door, central gas heating, dishwasher, induction cooktop, video entry phone, alarm. No lift. One **parking space** on the plot is included. Deposit for service charges and utilities is paid separately.