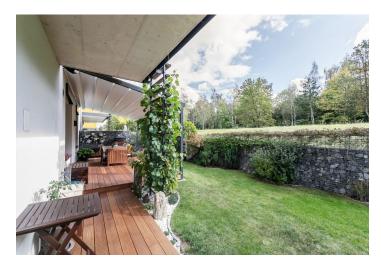

<sup>\*</sup> Area of the unit according to the Civil Code. The area consists of the sum total area of the entire unit bounded by perimeter walls.

This airy garden apartment, surrounded by a sunny terrace, is part of the secure Green Motol residential complex built in a Nordic style, with an emphasis on energy efficiency and connection with the surrounding greenery. The residential complex is directly adjacent to a golf course and is easily accessible by car and tram.

The layout of the apartment offers a sunny living room with an open plan kitchen and dining area, a master bedroom with an en-suite bathroom, 2 more bedrooms (by rebuilding the partition it is possible to create 3 bedrooms), a central bathroom, a guest toilet, a hallway, and a closet. From all of the living rooms of this corner apartment, you can enter the terrace and the garden with unobstructed views of the surrounding greenery.