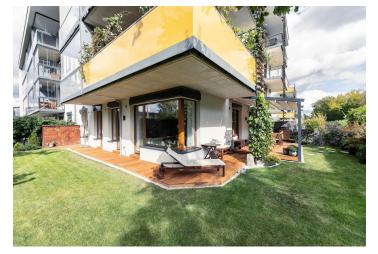

<sup>\*</sup> Area of the unit according to the Civil Code. The area consists of the sum total area of the entire unit bounded by perimeter walls.

This airy garden apartment, surrounded by a sunny terrace, is part of the secure Green Motol residential complex built in a Nordic style, with an emphasis on energy efficiency and connection with the surrounding greenery. The residential complex is directly adjacent to a golf course and is easily accessible by car and tram.

The enclosed complex is directly adjacent to a **golf course and a nature park** with a wide range of sports and relaxation possibilities. Transport links to the city center are provided by trams. The Motol metro station is reachable with 2 minutes by bus. Complete civic amenities are easily accessible.