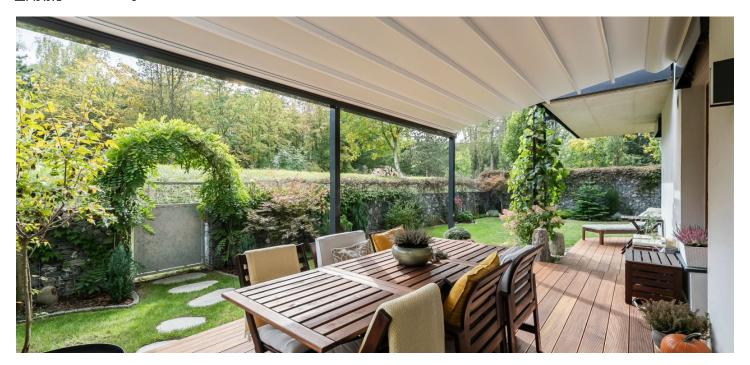

<sup>\*</sup> Area of the unit according to the Civil Code. The area consists of the sum total area of the entire unit bounded by perimeter walls.

This airy garden apartment, surrounded by a sunny terrace, is part of the secure Green Motol residential complex built in a Nordic style, with an emphasis on energy efficiency and connection with the surrounding greenery. The residential complex is directly adjacent to a golf course and is easily accessible by car and tram.

The layout of the apartment offers a sunny living room with an open plan kitchen and dining area, a master bedroom with an en-suite bathroom, 2 more bedrooms (by rebuilding the partition it is possible to create 3 bedrooms), a central bathroom, a guest toilet, a hallway, and a closet. From all of the living rooms of this corner apartment, you can enter the terrace and the garden with unobstructed views of the surrounding greenery.

The residence from the 2016 provides a high standard of living. Facilities include wooden floors, large-format windows, a handleless custom-made kitchen with Gorenje appliances, built-in wardrobes, or an electric awning above the terrace. The unit comes with 2 garage parking spaces and a cellar, all accessible by elevator. Residents can use the park and playground in the courtyard.