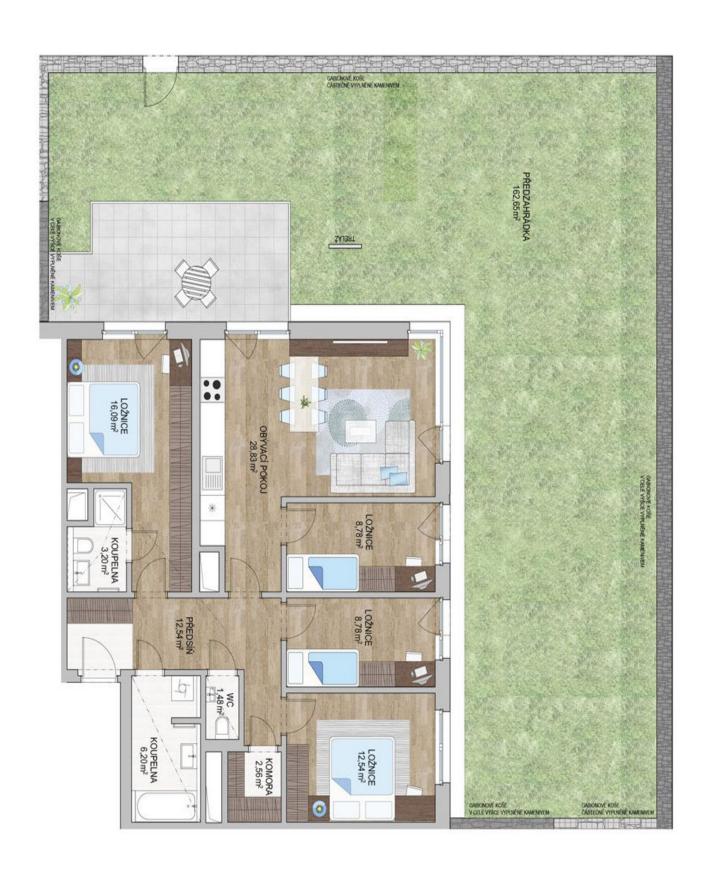

The layout of the apartment offers a sunny living room with an open plan kitchen and dining area, a master bedroom with an en-suite bathroom, 2 more bedrooms (by rebuilding the partition it is possible to create 3 bedrooms), a central bathroom, a guest toilet, a hallway, and a closet. From all of the living rooms of this corner apartment, you can enter the terrace and the garden with unobstructed views of the surrounding greenery.

Floor area 110.9 m², front garden 160 m², cellar.