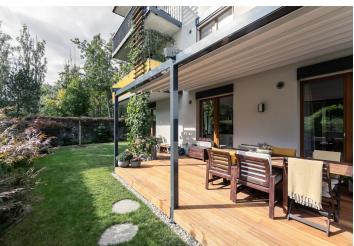

<sup>\*</sup> Area of the unit according to the Civil Code. The area consists of the sum total area of the entire unit bounded by perimeter walls.

This airy garden apartment, surrounded by a sunny terrace, is part of the secure Green Motol residential complex built in a Nordic style, with an emphasis on energy efficiency and connection with the surrounding greenery. The residential complex is directly adjacent to a golf course and is easily accessible by car and tram.

The residence from the 2016 provides a high standard of living. Facilities include wooden floors, large-format windows, a handleless custom-made kitchen with Gorenje appliances, built-in wardrobes, or an electric awning above the terrace. The unit comes with 2 garage parking spaces and a cellar, all accessible by elevator. Residents can use the park and playground in the courtyard.