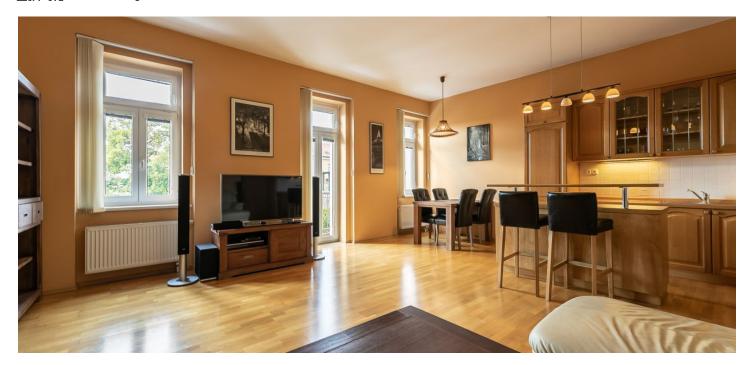

The interior includes a living room with a fully fitted open plan kitchen, a breakfast bar and a French window providing nice views, a bedroom with a **balcony** facing the street, a bathroom including a bathtub and a toilet, and an entrance hall with built-in wardrobes and storage.

**Solid wood floor**, carpets, tiles, security entry door, security external blind on the balcony, blinds, new gas boiler, washer, dishwasher, basic kitchenware, garden furniture, TV, **cellar**, camera system in the building. One **garage parking** space is available at CZK 3500/month. Monthly deposit for service charges and utilities: approx. CZK 3000/month.