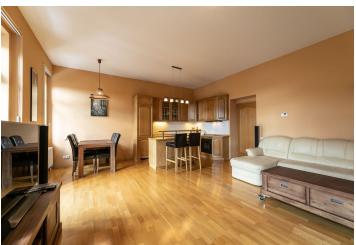

The interior includes a living room with a fully fitted open plan kitchen, a breakfast bar and a French window providing nice views, a bedroom with a **balcony** facing the street, a bathroom including a bathtub and a toilet, and an entrance hall with built-in wardrobes and storage.

**Solid wood floor**, carpets, tiles, security entry door, security external blind on the balcony, blinds, new gas boiler, washer, dishwasher, basic kitchenware, garden furniture, TV, **cellar**, camera system in the building. One **garage parking** space is available at CZK 3500/month. Monthly deposit for service charges and utilities: approx. CZK 3000/month.