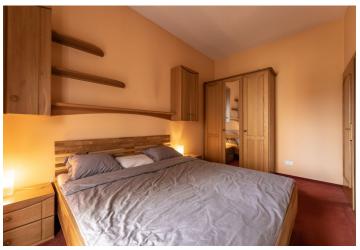

The interior includes a living room with a fully fitted open plan kitchen, a breakfast bar and a French window providing nice views, a bedroom with a **balcony** facing the street, a bathroom including a bathtub and a toilet, and an entrance hall with built-in wardrobes and storage.

**Solid wood floor**, carpets, tiles, security entry door, security external blind on the balcony, blinds, new gas boiler, washer, dishwasher, basic kitchenware, garden furniture, TV, **cellar**, camera system in the building. One **garage parking** space is available at CZK 3500/month. Monthly deposit for service charges and utilities: approx. CZK 3000/month.