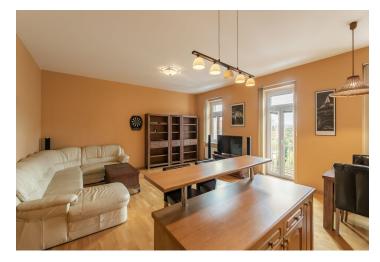

The interior includes a living room with a fully fitted open plan kitchen, a breakfast bar and a French window providing nice views, a bedroom with a **balcony** facing the street, a bathroom including a bathtub and a toilet, and an entrance hall with built-in wardrobes and storage.

**Solid wood floor**, carpets, tiles, security entry door, security external blind on the balcony, blinds, new gas boiler, washer, dishwasher, basic kitchenware, garden furniture, TV, **cellar**, camera system in the building. One **garage parking** space is available at CZK 3500/month. Monthly deposit for service charges and utilities: approx. CZK 3000/month.