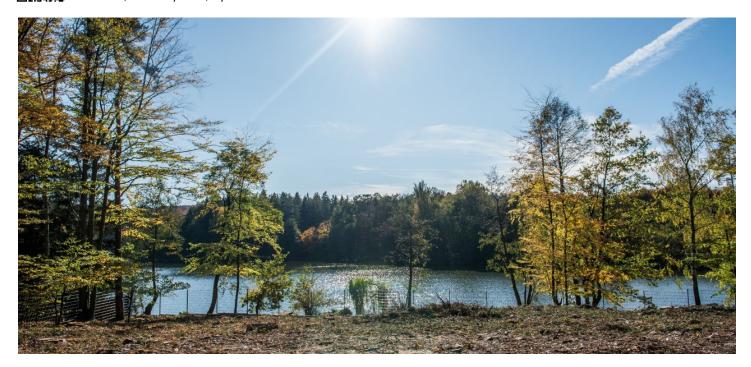

### Ask for price

This 6,541 sq. m. plot of land is located in a popular recreational and residential area 20 km from the outskirts of Prague, directly on the shore of Vyžlovský Pond, in a place with absolute privacy. The land is suitable for the construction of one or more houses.

The area has a **southwesterly orientation**, slightly sloping towards the water, and so the house will have beautiful views of the pond as well as of the surrounding forests. There is a connection to the sewererage, water, and electricity supply systems.