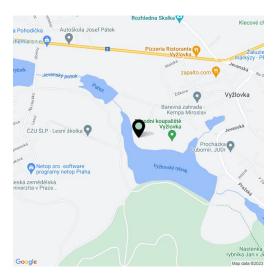

### Ask for price

This 6,541 sq. m. plot of land is located in a popular recreational and residential area 20 km from the outskirts of Prague, directly on the shore of Vyžlovský Pond, in a place with absolute privacy. The land is suitable for the construction of one or more houses.

The land is adjacent to a villa from the 1930s, and on its other side another villa will be built. There is also a holiday cottage and a guest house with a **natural swimming pool** in the neighborhood. In the area, there is a private kindergarten, elementary school, grocery store, library, several restaurants, and a fitness center. The surrounding beautiful hilly wooded landscape, including the **Voděradské Bučiny National Nature Reserve**, is ideal for bike rides in the summer or cross-country skiing in winter. Connection to the surrounding towns and Prague is provided by the Prague Integrated Transport system. Direct bus links go to the Háje metro station (line C). The P + R car park at the Depo Hostivař metro station (line A) is within a 30-minute ride.