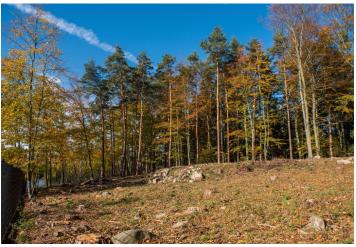

### Ask for price

This 6,541 sq. m. plot of land is located in a popular recreational and residential area 20 km from the outskirts of Prague, directly on the shore of Vyžlovský Pond, in a place with absolute privacy. The land is suitable for the construction of one or more houses.

The area has a **southwesterly orientation**, slightly sloping towards the water, and so the house will have beautiful views of the pond as well as of the surrounding forests. There is a connection to the sewererage, water, and electricity supply systems.

The land is adjacent to a villa from the 1930s, and on its other side another villa will be built. There is also a holiday cottage and a guest house with a **natural swimming pool** in the neighborhood. In the area, there is a private kindergarten, elementary school, grocery store, library, several restaurants, and a fitness center. The surrounding beautiful hilly wooded landscape, including the **Voděradské Bučiny National Nature Reserve**, is ideal for bike rides in the summer or cross-country skiing in winter. Connection to the surrounding towns and Prague is provided by the Prague Integrated Transport system. Direct bus links go to the Háje metro station (line C). The P + R car park at the Depo Hostivař metro station (line A) is within a 30-minute ride.