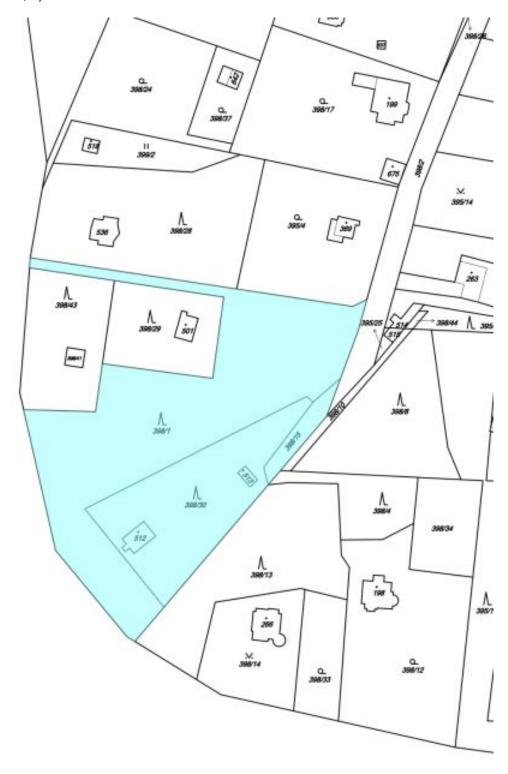

## Land

6 541 m², Praha-východ, Vyžlovka

#### Land

6 541 m², Praha-východ, Vyžlovka

| Price per sq. m. | Ask for price |
|------------------|---------------|
| Total area       | 6 541 m²      |
| Land type        | Housing       |
| Reference number | 33746         |

Total area 6,541 m<sup>2</sup>.