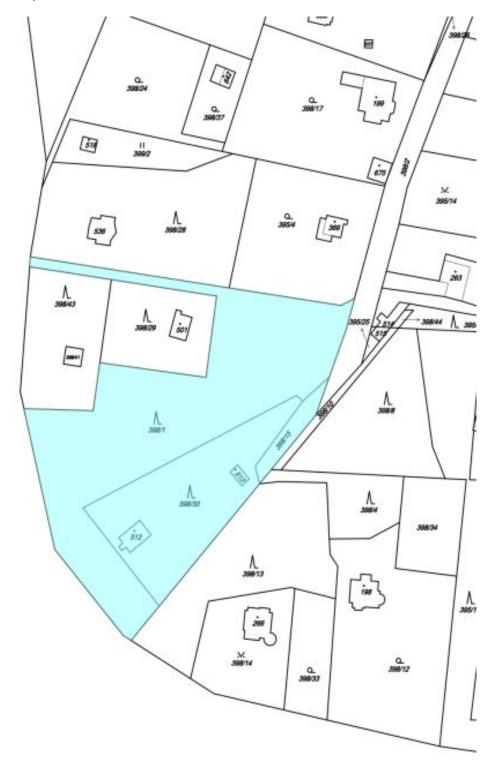

The land is currently intended for recreational purposes; according to a new zoning plan a building plot. Subsequently, it will be possible to build a family house with a generous garden or even divide the land into several building plots. Part of the purchase price is a study for a wooden house. The layout of the single-story airy bungalow includes a large living room with an open plan kitchen, 3 bedrooms with en suite bathrooms, a gym, a double garage, and a terrace.

Total area 6,541 m<sup>2</sup>.