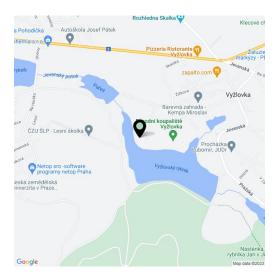

#### Ask for price

This 6,541 sq. m. plot of land is located in a popular recreational and residential area 20 km from the outskirts of Prague, directly on the shore of Vyžlovský Pond, in a place with absolute privacy. The land is suitable for the construction of one or more houses.

The land is adjacent to a villa from the 1930s, and on its other side another villa will be built. There is also a holiday cottage and a guest house with a **natural swimming pool** in the neighborhood. In the area, there is a private kindergarten, elementary school, grocery store, library, several restaurants, and a fitness center. The surrounding beautiful hilly wooded landscape, including the **Voděradské Bučiny National Nature Reserve**, is ideal for bike rides in the summer or cross-country skiing in winter. Connection to the surrounding towns and Prague is provided by the Prague Integrated Transport system. Direct bus links go to the Háje metro station (line C). The P + R car park at the Depo Hostivař metro station (line A) is within a 30-minute ride.