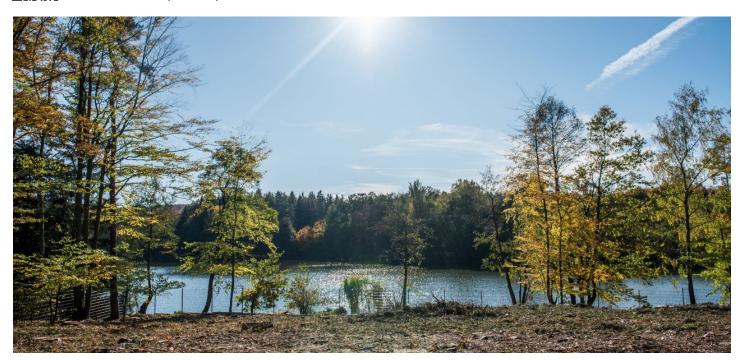

#### Ask for price

This 6,541 sq. m. plot of land is located in a popular recreational and residential area 20 km from the outskirts of Prague, directly on the shore of Vyžlovský Pond, in a place with absolute privacy. The land is suitable for the construction of one or more houses.

The area has a **southwesterly orientation**, slightly sloping towards the water, and so the house will have beautiful views of the pond as well as of the surrounding forests. There is a connection to the sewererage, water, and electricity supply systems.