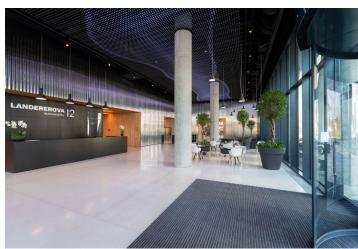

### Rented

Modern office building in the business part of Bratislava offers for rent first-class office space. The flexible interior design of the building makes it possible to perfectly adapt the office space to address the unique requirements of all users: whether they require standard functional offices or creative, entertaining coworking open spaces.

#### Facilities & services:

- parking for tenants and visitors to the building
- 24-hour guard service, CCTV security camera system
- intelligent Building Management System
- non-contact magnetic / chip cards
- high flexibility of space division open space and separate offices, according to tenant's requirements
- a space for bicycles in the garage
- raised floors
- suspended ceilings
- openable windows