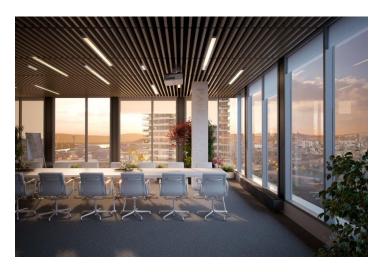

### Rented

Modern office building in the business part of Bratislava offers for rent first-class office space. The flexible interior design of the building makes it possible to perfectly adapt the office space to address the unique requirements of all users: whether they require standard functional offices or creative, entertaining coworking open spaces.

#### Facilities & services:

- parking for tenants and visitors to the building
- 24-hour guard service, CCTV security camera system
- intelligent Building Management System
- non-contact magnetic / chip cards
- high flexibility of space division open space and separate offices, according to tenant's requirements
- a space for bicycles in the garage
- raised floors
- suspended ceilings
- openable windows