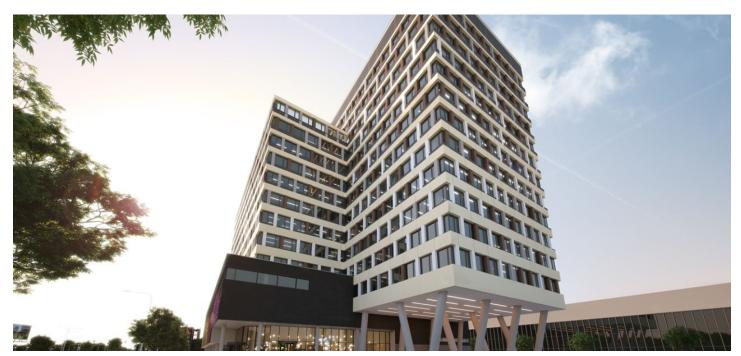

### Rented

Modern office building in the business part of Bratislava offers for rent first-class office space. The flexible interior design of the building makes it possible to perfectly adapt the office space to address the unique requirements of all users: whether they require standard functional offices or creative, entertaining coworking open spaces.

#### Location:

The building is situated on the corner of the streets Landererova and Košická, with excellent visibility around the passing and excellent connection to the city and highway traffic junctions. A bus station is within walking distance, while Bratislava Train Station and Bratislava Airport are a 15-minute drive away. Traffic availability is underlined by the amount of public transport around. There are many restaurants and basic facilities in the area. The nearest post office and shopping opportunities are in the nearby Eurovea shopping center, which is within walking distance.