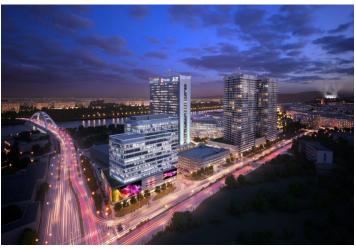

### Rented

Modern office building in the business part of Bratislava offers for rent first-class office space. The flexible interior design of the building makes it possible to perfectly adapt the office space to address the unique requirements of all users: whether they require standard functional offices or creative, entertaining coworking open spaces.

#### Location:

The building is situated on the corner of the streets Landererova and Košická, with excellent visibility around the passing and excellent connection to the city and highway traffic junctions. A bus station is within walking distance, while Bratislava Train Station and Bratislava Airport are a 15-minute drive away. Traffic availability is underlined by the amount of public transport around. There are many restaurants and basic facilities in the area. The nearest post office and shopping opportunities are in the nearby Eurovea shopping center, which is within walking distance.