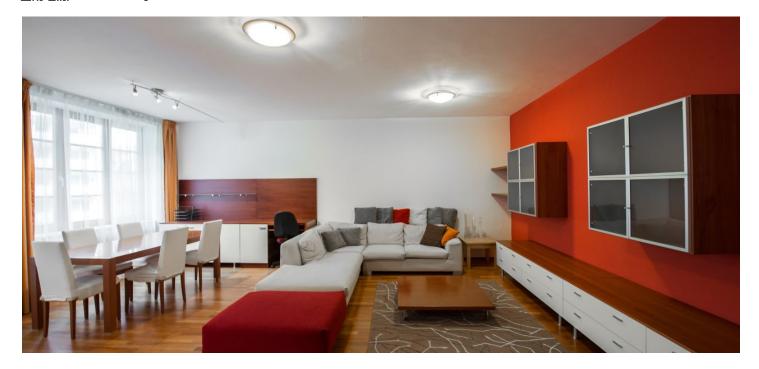

The apartment consists of a living room with a fully integrated kitchen, a dining area and a **balcony** facing the green courtyard, two bedrooms - one also with a **balcony** and green views, a bathroom with a **massage bath**, a separate toilet, a storage room, and an entrance hall with built-in wardrobes and storage.

Large windows, **solid wood parquet floors**, tiles, central heating, washing machine, dishwasher, microwave oven, TV, cellar. One **garage parking** space is included. Service charges, water and heating bills: approx. CZK 7000/month. Electricity is billed separately.