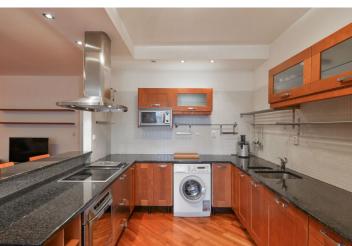

The apartment consists of a living room with a fully integrated kitchen, a dining area and a **balcony** facing the green courtyard, two bedrooms - one also with a **balcony** and green views, a bathroom with a **massage bath**, a separate toilet, a storage room, and an entrance hall with built-in wardrobes and storage.

Large windows, **solid wood parquet floors**, tiles, central heating, washing machine, dishwasher, microwave oven, TV, cellar. One **garage parking** space is included. Service charges, water and heating bills: approx. CZK 7000/month. Electricity is billed separately.