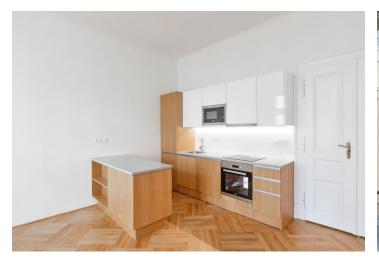

The apartment includes a living room with a fully integrated kitchen and views of the Maisel Synagogue, two separate bedrooms facing the quiet courtyard, a shower room with a toilet, and a spacious entrance hall.

Preserved original details, high ceilings, renovated **oak parquet floors**, **terazzo floors**, security entry door, central gas heating, underfloor heating in the bathroom, induction cooktop, dishwasher, microwave oven, video entry phone, data points, independent energy meters, chip entry to the building. Parking is available in the nearby InterContinental Hotel. Service charges and utilities: CZK 4000/month.