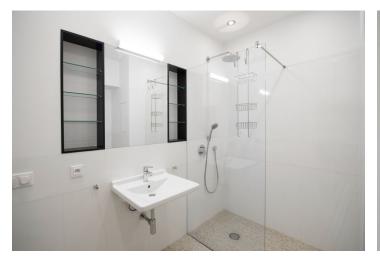

The apartment includes a living room with a fully integrated kitchen and views of the Maisel Synagogue, two separate bedrooms facing the quiet courtyard, a shower room with a toilet, and a spacious entrance hall.

Preserved original details, high ceilings, renovated **oak parquet floors**, **terazzo floors**, security entry door, central gas heating, underfloor heating in the bathroom, induction cooktop, dishwasher, microwave oven, video entry phone, data points, independent energy meters, chip entry to the building. Parking is available in the nearby InterContinental Hotel. Service charges and utilities: CZK 4000/month.