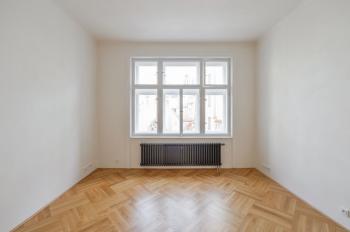

The apartment includes a living room with a fully integrated kitchen and views of the Maisel Synagogue, two separate bedrooms facing the quiet courtyard, a shower room with a toilet, and a spacious entrance hall.

Preserved original details, high ceilings, renovated **oak parquet floors**, **terazzo floors**, security entry door, central gas heating, underfloor heating in the bathroom, induction cooktop, dishwasher, microwave oven, video entry phone, data points, independent energy meters, chip entry to the building. Parking is available in the nearby InterContinental Hotel. Service charges and utilities: CZK 4000/month.