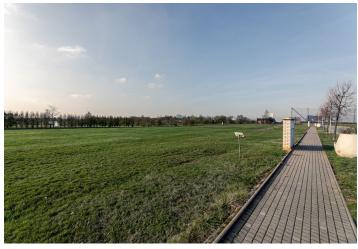

This 1,340 sq. m. southwest-facing plot is located in the immediate vicinity of an 18-hole golf course near Prague.

The plot with an unobstructed view of the **Albatross Golf Resort** already has **complete utilities** (water, sewerage, gas, electricity, O2 fiber-optic cable). The entrance is directly from a new illuminated asphalt road with pavement and lined with trees.

Total area 1,340 m².

In addition to regular property viewings, we also offer **real time video viewings** via WhatsApp, FaceTime, Messenger, Skype, and other apps.

Svoboda & Williams s.r.o. info@svoboda-williams.com www.svoboda-williams.com **Prague** +420 257 328 281 +420 724 551 238