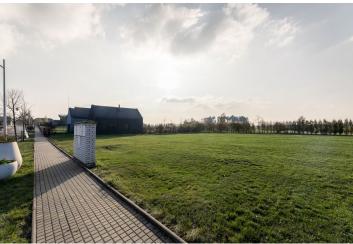

This 1,340 sq. m. southwest-facing plot is located in the immediate vicinity of an 18-hole golf course near Prague.

The plot with an unobstructed view of the **Albatross Golf Resort** already has **complete utilities** (water, sewerage, gas, electricity, O2 fiber-optic cable). The entrance is directly from a new illuminated asphalt road with pavement and lined with trees.

Total area 1,340 m².

In addition to regular property viewings, we also offer **real time video viewings** via WhatsApp, FaceTime, Messenger, Skype, and other apps.

Svoboda & Williams s.r.o. info@svoboda-williams.com www.svoboda-williams.com **Prague** +420 257 328 281 +420 724 551 238