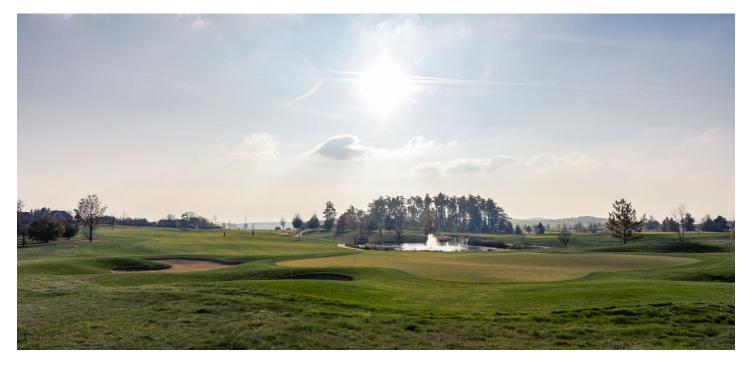

This 1,340 sq. m. southwest-facing plot is located in the immediate vicinity of an 18-hole golf course near Prague.

The plot with an unobstructed view of the **Albatross Golf Resort** already has **complete utilities** (water, sewerage, gas, electricity, O2 fiber-optic cable). The entrance is directly from a new illuminated asphalt road with pavement and lined with trees.