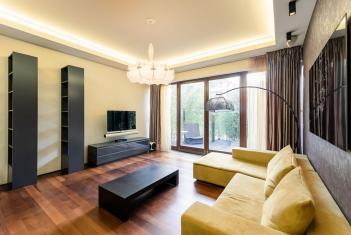

This is a fully air-conditioned 2-bedroom apartment completely furnished and equipped in ARMANI style. Benefiting from a terrace and beautiful green views, the apartment is situated on the first floor of a modernized residence with a lift, security, a landscaped garden and underground parking. The fully renovated Renaissance building includes a cloister used as a lounge and a meeting room. Located in a quiet romantic area in the prestigious Bubeneč neighborhood, right next to the lovely Stromovka Park, a few minutes from the Vltava riverbank, with great sports and relaxation opportunities, and with quick connection to the city center two short bus stops from Hradčanská metro with full amenities in the area.

The interior features a living room with a fully fitted open plan kitchen and **terrace** access, 2 bedrooms, a bathroom including a walk-in shower, a bidet and a toilet, an additional guest toilet with a bidet, a large fitted **walk-in closet**, and an entrance hall.

Top quality materials and furnishings, green views, **air-conditioning**, high ceilings, **hardwood floors**, tiles, security entry door, built-in storage, French windows, insect nets, **Miele** appliances, washer, dryer, dishwasher, microwave oven, video entry phone, TV, alarm, camera system and night manned security in the building. An on-site underground **garage parking** space is available at CZK 2000/ month + VAT. Service charges are included in the rent. Utilities are billed separately.