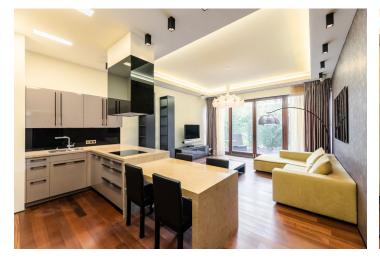

This is a fully air-conditioned 2-bedroom apartment completely furnished and equipped in ARMANI style. Benefiting from a terrace and beautiful green views, the apartment is situated on the first floor of a modernized residence with a lift, security, a landscaped garden and underground parking. The fully renovated Renaissance building includes a cloister used as a lounge and a meeting room. Located in a quiet romantic area in the prestigious Bubeneč neighborhood, right next to the lovely Stromovka Park, a few minutes from the Vltava riverbank, with great sports and relaxation opportunities, and with quick connection to the city center two short bus stops from Hradčanská metro with full amenities in the area.

The interior features a living room with a fully fitted open plan kitchen and **terrace** access, 2 bedrooms, a bathroom including a walk-in shower, a bidet and a toilet, an additional guest toilet with a bidet, a large fitted **walk-in closet**, and an entrance hall.

Top quality materials and furnishings, green views, **air-conditioning**, high ceilings, **hardwood floors**, tiles, security entry door, built-in storage, French windows, insect nets, **Miele** appliances, washer, dryer, dishwasher, microwave oven, video entry phone, TV, alarm, camera system and night manned security in the building. An on-site underground **garage parking** space is available at CZK 2000/ month + VAT. Service charges are included in the rent. Utilities are billed separately.