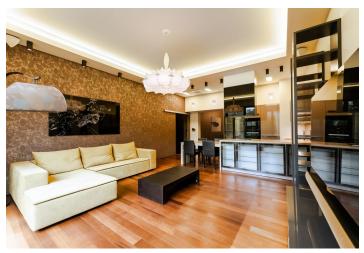

This is a fully air-conditioned 2-bedroom apartment completely furnished and equipped in ARMANI style. Benefiting from a terrace and beautiful green views, the apartment is situated on the first floor of a modernized residence with a lift, security, a landscaped garden and underground parking. The fully renovated Renaissance building includes a cloister used as a lounge and a meeting room. Located in a quiet romantic area in the prestigious Bubeneč neighborhood, right next to the lovely Stromovka Park, a few minutes from the Vltava riverbank, with great sports and relaxation opportunities, and with quick connection to the city center two short bus stops from Hradčanská metro with full amenities in the area.

The interior features a living room with a fully fitted open plan kitchen and **terrace** access, 2 bedrooms, a bathroom including a walk-in shower, a bidet and a toilet, an additional guest toilet with a bidet, a large fitted **walk-in closet**, and an entrance hall.

Top quality materials and furnishings, green views, **air-conditioning**, high ceilings, **hardwood floors**, tiles, security entry door, built-in storage, French windows, insect nets, **Miele** appliances, washer, dryer, dishwasher, microwave oven, video entry phone, TV, alarm, camera system and night manned security in the building. An on-site underground **garage parking** space is available at CZK 2000/ month + VAT. Service charges are included in the rent. Utilities are billed separately.