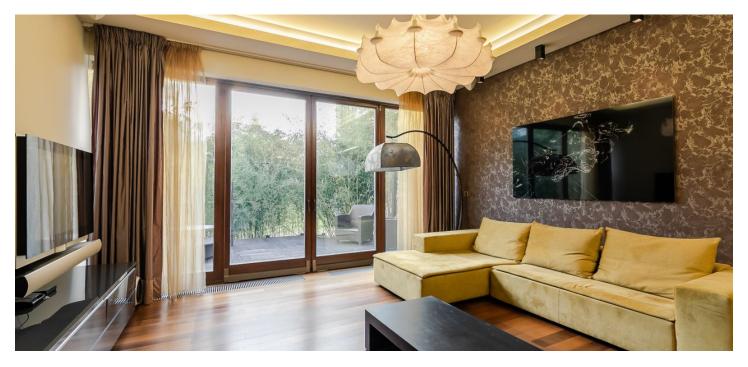

This is a fully air-conditioned 2-bedroom apartment completely furnished and equipped in ARMANI style. Benefiting from a terrace and beautiful green views, the apartment is situated on the first floor of a modernized residence with a lift, security, a landscaped garden and underground parking. The fully renovated Renaissance building includes a cloister used as a lounge and a meeting room. Located in a quiet romantic area in the prestigious Bubeneč neighborhood, right next to the lovely Stromovka Park, a few minutes from the Vltava riverbank, with great sports and relaxation opportunities, and with quick connection to the city center two short bus stops from Hradčanská metro with full amenities in the area.

The interior features a living room with a fully fitted open plan kitchen and **terrace** access, 2 bedrooms, a bathroom including a walk-in shower, a bidet and a toilet, an additional guest toilet with a bidet, a large fitted **walk-in closet**, and an entrance hall.

Top quality materials and furnishings, green views, **air-conditioning**, high ceilings, **hardwood floors**, tiles, security entry door, built-in storage, French windows, insect nets, **Miele** appliances, washer, dryer, dishwasher, microwave oven, video entry phone, TV, alarm, camera system and night manned security in the building. An on-site underground **garage parking** space is available at CZK 2000/ month + VAT. Service charges are included in the rent. Utilities are billed separately.