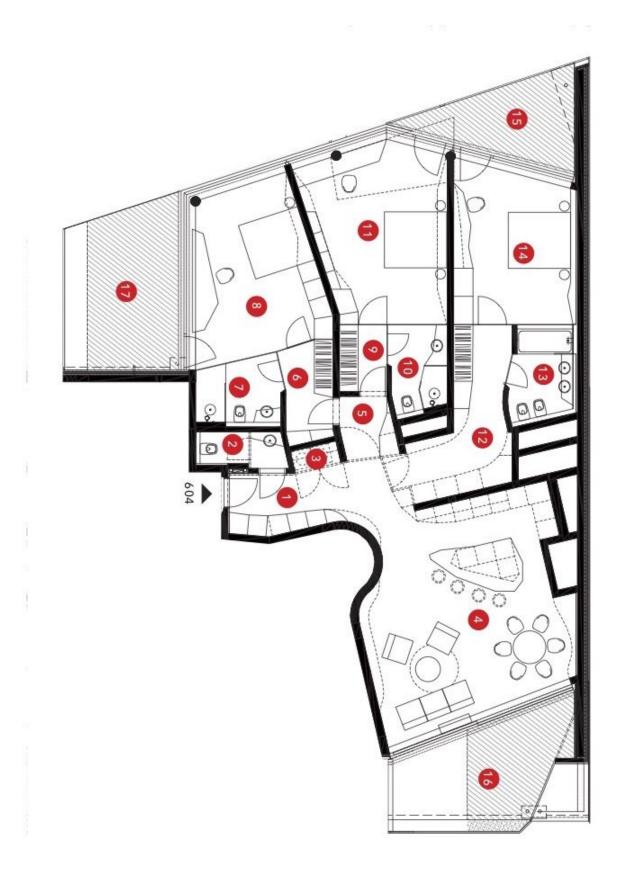

174 m², Prague 7, Holešovice

6. patro

| 0  | předsíň                    | 10.50 m <sup>2</sup>  |
|----|----------------------------|-----------------------|
| 2  | WC                         | 3.35 m <sup>2</sup>   |
| 3  | komora                     | 1.06 m <sup>2</sup>   |
| 4  | obývací pokoj + kuch. kout | 42.27 m <sup>2</sup>  |
| 6  | chodba                     | 3.33 m <sup>2</sup>   |
| 6  | chodba                     | 5.05 m <sup>2</sup>   |
| 7  | koupelna + wc I            | 5.83 m <sup>2</sup>   |
| 8  | ložnice l                  | 20.93 m <sup>2</sup>  |
| 9  | chodba                     | 3.26 m <sup>2</sup>   |
| 10 | koupelna + wc II           | 5.16 m <sup>2</sup>   |
| 1  | ložnice II                 | 23.62 m <sup>2</sup>  |
| 12 | chodba                     | 13 m <sup>2</sup>     |
| 13 | koupelna + wc III          | 6.29 m <sup>2</sup>   |
| 14 | ložnice III                | 19.26 m <sup>2</sup>  |
| po | dlahová plocha             | 162.91 m <sup>2</sup> |
| ko | nstrukce                   | 7.51 m <sup>2</sup>   |
| 13 | terasa l                   | 11.39 m <sup>2</sup>  |
| 16 | terasa II                  | 17.29 m <sup>2</sup>  |
| 1  | terasa III                 | 19.79 m <sup>2</sup>  |
|    | ocha celkem                | 218.89 m <sup>2</sup> |