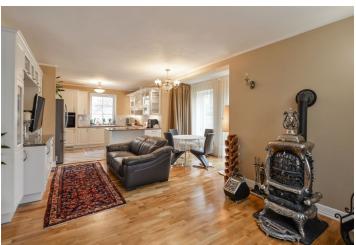

On the entry level, there is a **50-meter living room** connected to the kitchen, a bedroom with an en-suite bathroom and toilet, another bedroom, a bathroom, a staircase corridor, and an entrance hall. The attic consists of 2 large bedrooms (**1 with a dressing room and a balcony facing the garden**), a study, a spacious bathroom, a guest toilet, and a staircase hall with a **relaxation area**. The semi-basement consists of a **garage** and 2 outdoor parking spaces, a boiler room, a laundry room, a toilet, and storage space. **Since it receives enough natural daylight, it is possible to use part of this space as an office or to extend the existing living area.** 

The interior is very bright and in good condition. The facilities include an **American stove**, a kitchen with built-in **Bosch** appliances, and high-quality Hansgrohe and Laufen sanitary ware. Junkers gas boiler. In addition to the garage, it is also possible to park on a paved area on the plot. The garden is nicely landscaped, and **mature greenery** provides perfect privacy. It is possible to build stairs leading from the **south-facing terrace** to the living room.