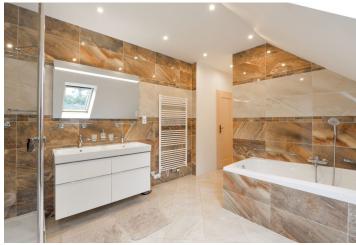

On the entry level, there is a **50-meter living room** connected to the kitchen, a bedroom with an en-suite bathroom and toilet, another bedroom, a bathroom, a staircase corridor, and an entrance hall. The attic consists of 2 large bedrooms (**1 with a dressing room and a balcony facing the garden**), a study, a spacious bathroom, a guest toilet, and a staircase hall with a **relaxation area**. The semi-basement consists of a **garage** and 2 outdoor parking spaces, a boiler room, a laundry room, a toilet, and storage space. **Since it receives enough natural daylight, it is possible to use part of this space as an office or to extend the existing living area.** 

The interior is very bright and in good condition. The facilities include an **American stove**, a kitchen with built-in **Bosch** appliances, and high-quality Hansgrohe and Laufen sanitary ware. Junkers gas boiler. In addition to the garage, it is also possible to park on a paved area on the plot. The garden is nicely landscaped, and **mature greenery** provides perfect privacy. It is possible to build stairs leading from the **south-facing terrace** to the living room.