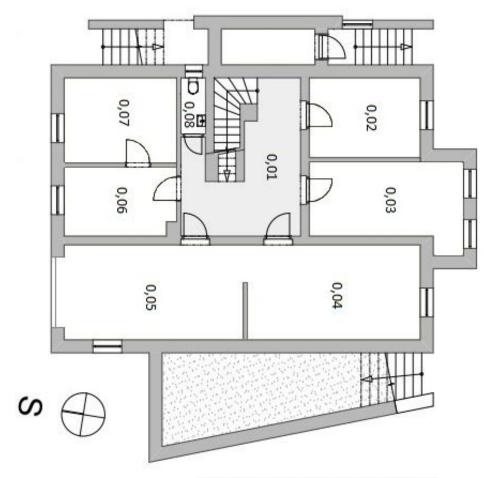

320 m², Praha-západ, Roztoky, Bezručova

|                     | m2    |
|---------------------|-------|
| 0,01 chodba         | 15,55 |
| 0,02 tech. místnost | 10,68 |
| 0,03 tech. místnost | 14,49 |
| 0,04 tech. Místnost | 19,5  |
| 0,05 garáž          | 19,5  |
| 0,06 kotelna        | 9,24  |
| 0,07 prádelna       | 11,36 |
| 0,08 wc             | 1,66  |

PŮDORYS SUTERÉNU

320 m², Praha-západ, Roztoky, Bezručova

|                              | m2    |
|------------------------------|-------|
| 1,01 zádveří                 | 4,71  |
| 1,02 chodba                  | 20,99 |
| 1,03 kuchyně + obývací pokoj | 54,54 |
| 1,04 pokoj                   | 12,87 |
| 1,05 sprcha+wc               | 3,71  |
| 1,06 pokoj                   | 12,87 |
| 1,07 wc                      | 1,62  |
| 1,08 šatna                   | 1,26  |