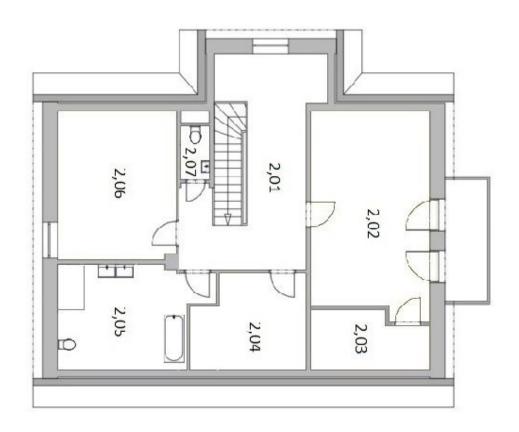

--------|-------|
| 0,01 chodba         | 15,55 |
| 0,02 tech. místnost | 10,68 |
| 0,03 tech. místnost | 14,49 |
| 0,04 tech. Místnost | 19,5  |
| 0,05 garáž          | 19,5  |
| 0,06 kotelna        | 9,24  |
| 0,07 prádelna       | 11,36 |
| 0,08 wc             | 1,66  |

PŮDORYS SUTERÉNU



320 m², Praha-západ, Roztoky, Bezručova



|                              | m2    |
|------------------------------|-------|
| 1,01 zádveří                 | 4,71  |
| 1,02 chodba                  | 20,99 |
| 1,03 kuchyně + obývací pokoj | 54,54 |
| 1,04 pokoj                   | 12,87 |
| 1,05 sprcha+wc               | 3,71  |
| 1,06 pokoj                   | 12,87 |
| 1,07 wc                      | 1,62  |
| 1,08 šatna                   | 1,26  |





Sold

320 m², Praha-západ, Roztoky, Bezručova







# PŮDORYS PODKROVÍ