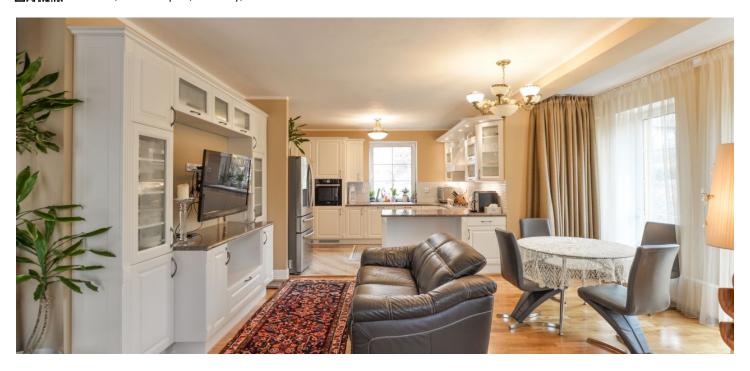

On the entry level, there is a **50-meter living room** connected to the kitchen, a bedroom with an en-suite bathroom and toilet, another bedroom, a bathroom, a staircase corridor, and an entrance hall. The attic consists of 2 large bedrooms (**1 with a dressing room and a balcony facing the garden**), a study, a spacious bathroom, a guest toilet, and a staircase hall with a **relaxation area**. The semi-basement consists of a **garage** and 2 outdoor parking spaces, a boiler room, a laundry room, a toilet, and storage space. **Since it receives enough natural daylight, it is possible to use part of this space as an office or to extend the existing living area.** 

The interior is very bright and in good condition. The facilities include an **American stove**, a kitchen with built-in **Bosch** appliances, and high-quality Hansgrohe and Laufen sanitary ware. Junkers gas boiler. In addition to the garage, it is also possible to park on a paved area on the plot. The garden is nicely landscaped, and **mature greenery** provides perfect privacy. It is possible to build stairs leading from the **south-facing terrace** to the living room.