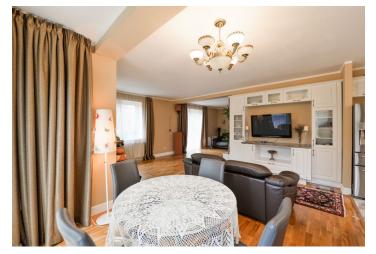

On the entry level, there is a **50-meter living room** connected to the kitchen, a bedroom with an en-suite bathroom and toilet, another bedroom, a bathroom, a staircase corridor, and an entrance hall. The attic consists of 2 large bedrooms (**1 with a dressing room and a balcony facing the garden**), a study, a spacious bathroom, a guest toilet, and a staircase hall with a **relaxation area**. The semi-basement consists of a **garage** and 2 outdoor parking spaces, a boiler room, a laundry room, a toilet, and storage space. **Since it receives enough natural daylight, it is possible to use part of this space as an office or to extend the existing living area.** 

The interior is very bright and in good condition. The facilities include an **American stove**, a kitchen with built-in **Bosch** appliances, and high-quality Hansgrohe and Laufen sanitary ware. Junkers gas boiler. In addition to the garage, it is also possible to park on a paved area on the plot. The garden is nicely landscaped, and **mature greenery** provides perfect privacy. It is possible to build stairs leading from the **south-facing terrace** to the living room.