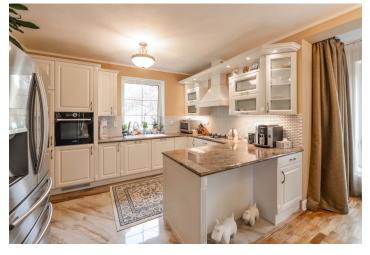

The interior is very bright and in good condition. The facilities include an **American stove**, a kitchen with built-in **Bosch** appliances, and high-quality Hansgrohe and Laufen sanitary ware. Junkers gas boiler. In addition to the garage, it is also possible to park on a paved area on the plot. The garden is nicely landscaped, and **mature greenery** provides perfect privacy. It is possible to build stairs leading from the **south-facing terrace** to the living room.