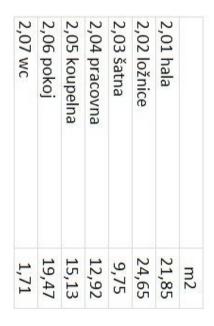

----|-------|
| 0,01 chodba         | 15,55 |
| 0,02 tech. místnost | 10,68 |
| 0,03 tech. místnost | 14,49 |
| 0,04 tech. Místnost | 19,5  |
| 0,05 garáž          | 19,5  |
| 0,06 kotelna        | 9,24  |
| 0,07 prádelna       | 11,36 |
| 0,08 wc             | 1,66  |

PŮDORYS SUTERÉNU



320 m², Praha-západ, Roztoky, Bezručova



|                              | m2    |
|------------------------------|-------|
| 1,01 zádveří                 | 4,71  |
| 1,02 chodba                  | 20,99 |
| 1,03 kuchyně + obývací pokoj | 54,54 |
| 1,04 pokoj                   | 12,87 |
| 1,05 sprcha+wc               | 3,71  |
| 1,06 pokoj                   | 12,87 |
| 1,07 wc                      | 1,62  |
| 1,08 šatna                   | 1,26  |





Sold

320 m², Praha-západ, Roztoky, Bezručova







# PŮDORYS PODKROVÍ