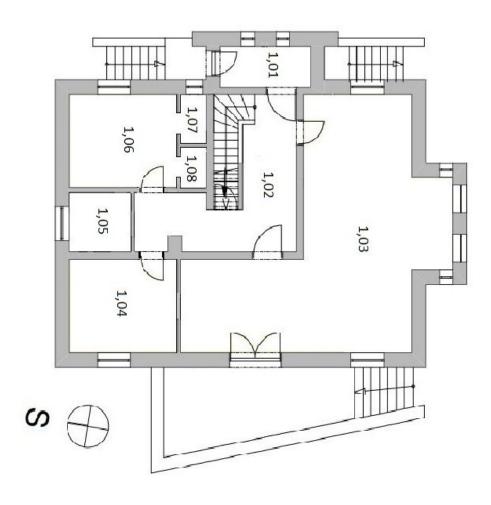

und the Uneticky Stream. You can also reach a popular bike and inline path along the river by ferry.

Useable area 320.03  $m^2$  (including a garage 19.5  $m^2$ ), built-up area 176  $m^2$ , garden 448  $m^2$ , land 624  $m^2$ .

In addition to regular property viewings, we also offer **real time video viewings** via WhatsApp, FaceTime, Messenger, Skype, and other apps.

320 m², Praha-západ, Roztoky, Bezručova



|                     | m2    |
|---------------------|-------|
| 0,01 chodba         | 15,55 |
| 0,02 tech. místnost | 10,68 |
| 0,03 tech. místnost | 14,49 |
| 0,04 tech. Místnost | 19,5  |
| 0,05 garáž          | 19,5  |
| 0,06 kotelna        | 9,24  |
| 0,07 prádelna       | 11,36 |
| 0,08 wc             | 1,66  |

PŮDORYS SUTERÉNU



320 m², Praha-západ, Roztoky, Bezručova



|                              | m2    |
|------------------------------|-------|
| 1,01 zádveří                 | 4,71  |
| 1,02 chodba                  | 20,99 |
| 1,03 kuchyně + obývací pokoj | 54,54 |
| 1,04 pokoj                   | 12,87 |
| 1,05 sprcha+wc               | 3,71  |
| 1,06 pokoj                   | 12,87 |
| 1,07 wc                      | 1,62  |
| 1,08 šatna                   | 1,26  |





Sold

320 m², Praha-západ, Roztoky, Bezručova







# PŮDORYS PODKROVÍ