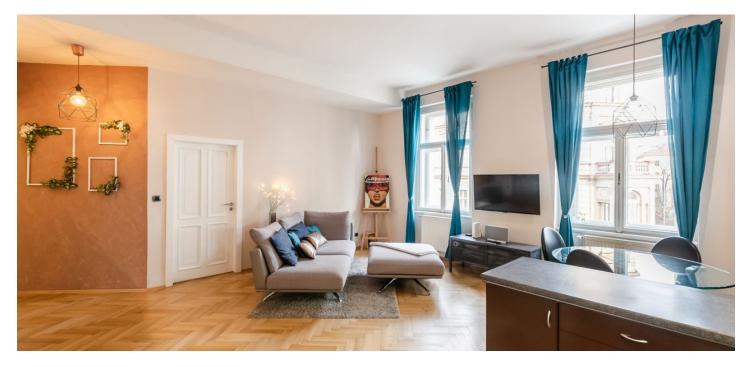

\* Area of the unit according to the Civil Code. The area consists of the sum total area of the entire unit bounded by perimeter walls.

This bright, practically designed apartment with high ceilings is situated on the 2nd floor of a classic Vinohrady apartment building with an elevator. The popular location offers perfect access to the city center and proximity to several parks.

The layout consists of an east-facing living room with a kitchen, a bedroom overlooking the green courtyard, a second bedroom with a **walk-in closet**, a bathroom (with a bathtub, shower, and washing machine), a guest toilet, and a hallway.

The facilities include new **varnished parquet floors, heated tiles** in the bathroom, and casement windows. The kitchen is equipped with **AEG** and Electrolux appliances, the bedroom has a new built-in wardrobe. Heating is by a Protherm gas boiler.