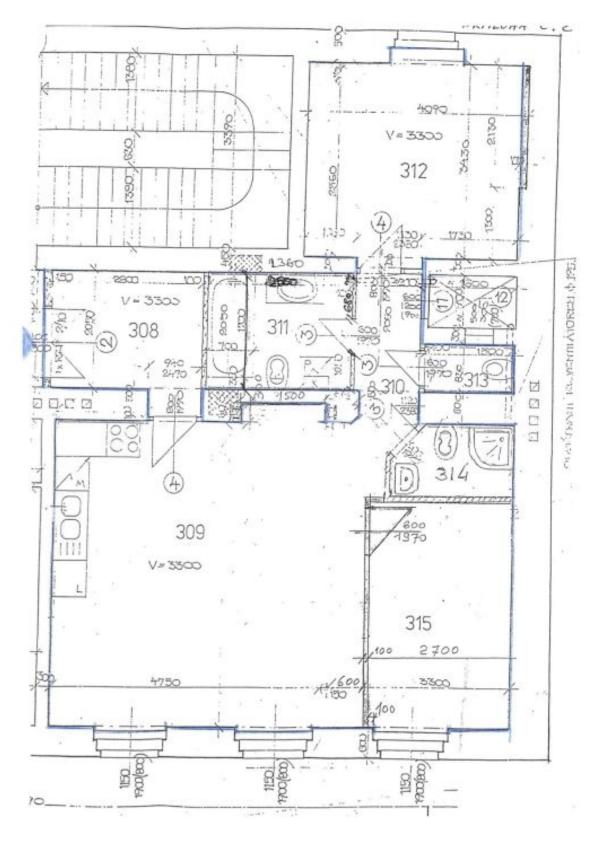

The layout consists of an east-facing living room with a kitchen, a bedroom overlooking the green courtyard, a second bedroom with a **walk-in closet**, a bathroom (with a bathtub, shower, and washing machine), a guest toilet, and a hallway.

Interior 79 m², cellar 2.45 m².

The property is suitable for housing or as an investment opportunity; a tenant is secured.

Prague +420 257 328 281 +420 724 551 238

Brno +420 543 250 711 +420 724 551 238 Bratislava +421 948 939 938 **PDF created** 23. 12. 2024, 19:06