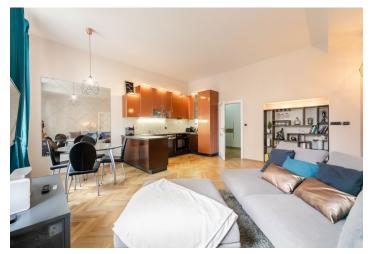

The layout consists of an east-facing living room with a kitchen, a bedroom overlooking the green courtyard, a second bedroom with a **walk-in closet**, a bathroom (with a bathtub, shower, and washing machine), a guest toilet, and a hallway.

The facilities include new **varnished parquet floors, heated tiles** in the bathroom, and casement windows. The kitchen is equipped with **AEG** and Electrolux appliances, the bedroom has a new built-in wardrobe. Heating is by a Protherm gas boiler.