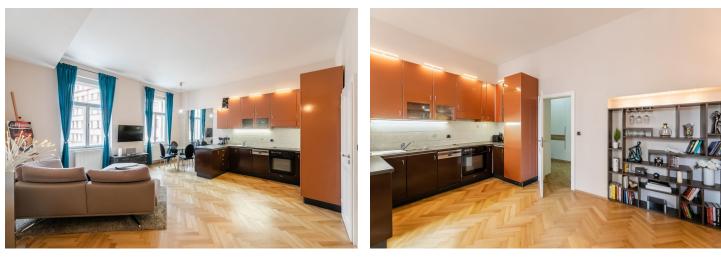

The layout consists of an east-facing living room with a kitchen, a bedroom overlooking the green courtyard, a second bedroom with a **walk-in closet**, a bathroom (with a bathtub, shower, and washing machine), a guest toilet, and a hallway.

The facilities include new **varnished parquet floors, heated tiles** in the bathroom, and casement windows. The kitchen is equipped with **AEG** and Electrolux appliances, the bedroom has a new built-in wardrobe. Heating is by a Protherm gas boiler.