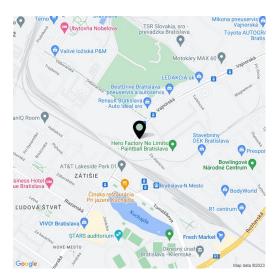

#### Location:

Excellent transport accessibility to the center. Trams 2 and 4 stop right in front of the building as well as up to five bus lines. The Nové Mesto train station is within walking distance.