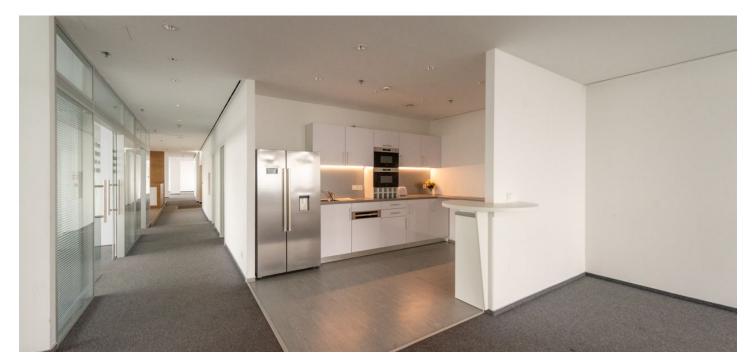

## € 12.90 / m2 I CZK 321 / m2

Office space for lease with good building visibility at a well-known address. Another advantage of the location is its proximity to Lake Kuchajda with many sports and recreation opportunities.

The buildings are part of the international myhive administrative building brand, which offers tenants and visitors everything they need for commercial success and prosperity, all in one place.

myhive is more than just an office - it's where people like to stay. The interior design reflects the warm and friendly atmosphere of a hotel lobby, which will warmly welcome you and your visitors.

#### **Facilities & Services:**

Flexible layout. State-of-the-art telecommunications connection. Air conditioning and heating (ceiling cooling). Sprinklers. Camera system. Modern elevators. Electronic security. Raised floors. Lowered ceilings with built-in lighting. 24-hour security service. Elegant entrance area with a reception. Showers and bicycle storage on the ground floor. Common meeting rooms. Parking for visitors in the adjacent shopping center, up to 3 hours free.