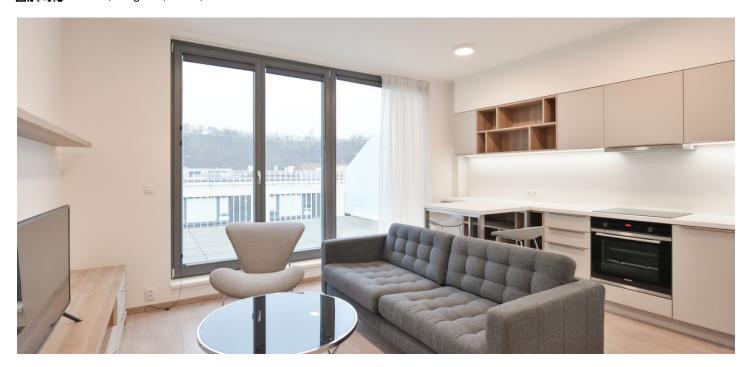

\* Area of the unit according to the Civil Code. The area consists of the sum total area of the entire unit bounded by perimeter walls.

Boasting a large south facing terrace (32 m<sup>2</sup>) overlooking the Vítkov Hill, this furnished 1-bedroom apartment is on the 8th floor of the Karolina Plazza project - a new building with underground garage parking. Located in a highly sought after district of Karlín, Prague 8, with full amenities in the immediate neighborhood and very quick access to the city center, just a minute from Křižíkova metro station and tram stop.

The apartment includes a bedroom with built-in wardrobes, a living room with a fully fitted open plan kitchen and a breakfast bar, a shower room with a toilet, and an entrance hall with built-in wardrobes. The terrace is accessible from the bedroom and the living room.

Air-conditioning, laminated floors, tiles, security entry door, oversized French windows, blinds, central heating, washing machine, dishwasher, induction cooktop, TV, video entry phone, cellar, lift. A garage parking space is available at CZK 2000/month. Service charges and utilities are billed separately.