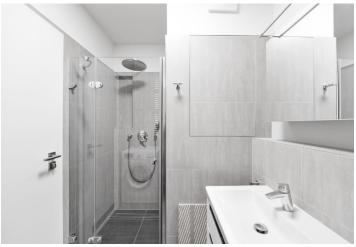

The apartment includes a bedroom with built-in wardrobes, a living room with a fully fitted open plan kitchen and a breakfast bar, a shower room with a toilet, and an entrance hall with built-in wardrobes. The terrace is accessible from the bedroom and the living room.