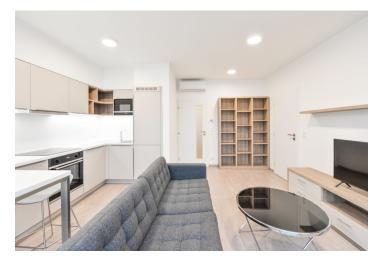

The apartment includes a bedroom with built-in wardrobes, a living room with a fully fitted open plan kitchen and a breakfast bar, a shower room with a toilet, and an entrance hall with built-in wardrobes. The terrace is accessible from the bedroom and the living room.

Air-conditioning, laminated floors, tiles, security entry door, oversized French windows, blinds, central heating, washing machine, dishwasher, induction cooktop, TV, video entry phone, cellar, lift. A garage parking space is available at CZK 2000/month. Service charges and utilities are billed separately.