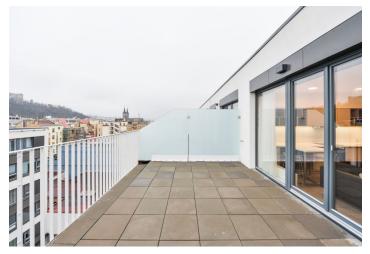

## **Apartment One-bedroom (2+kk)**

Rented

47 m², Prague 8, Karlín, Sokolovská

| Total area       | 79 m²           |
|------------------|-----------------|
| Floor area*      | 47 m²           |
| Terrace          | 32 m²           |
| Parking          | Garage parking. |
| Garage           | Yes             |
| Cellar           | Yes             |
| PENB             | G               |
| Reference number | 34176           |
| Available from   | Immediately     |

\* Area of the unit according to the Civil Code. The area consists of the sum total area of the entire unit bounded by perimeter walls.

Boasting a large south facing terrace (32 m<sup>2</sup>) overlooking the Vítkov Hill, this furnished 1-bedroom apartment is on the 8th floor of the Karolina Plazza project - a new building with underground garage parking. Located in a highly sought after district of Karlín, Prague 8, with full amenities in the immediate neighborhood and very quick access to the city center, just a minute from Křižíkova metro station and tram stop.