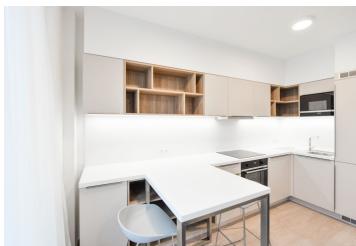

The apartment includes a bedroom with built-in wardrobes, a living room with a fully fitted open plan kitchen and a breakfast bar, a shower room with a toilet, and an entrance hall with built-in wardrobes. The terrace is accessible from the bedroom and the living room.

Air-conditioning, laminated floors, tiles, security entry door, oversized French windows, blinds, central heating, washing machine, dishwasher, induction cooktop, TV, video entry phone, cellar, lift. A garage parking space is available at CZK 2000/month. Service charges and utilities are billed separately.