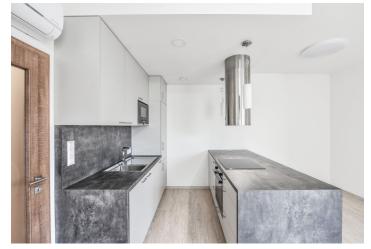

The apartment offers a living room with a fully fitted open plan kitchen and a dining area, a bedroom, a bathroom including a bathtub with a shower screen, a toilet with a bidet shower, and an entrance hall with built-in wardrobes and storage. The balcony is accessible from both the living room and the bedroom.

Laminated floors, large format tiles, security entry door, roller blinds, washing machine, induction cooktop, microwave oven, camera system. A garage parking space is available at CZK 1500/month. Deposit for service charges, water and heating: CZK 2600/month. Electricity is billed separately.