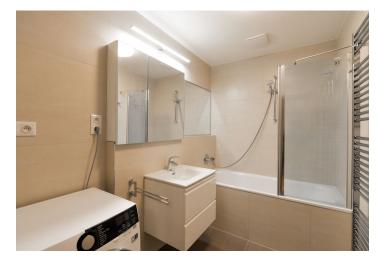

The apartment offers a living room with a fully fitted open plan kitchen and a dining area, a bedroom, a bathroom including a bathtub with a shower screen, a toilet with a bidet shower, and an entrance hall with built-in wardrobes and storage. The balcony is accessible from both the living room and the bedroom.

Laminated floors, large format tiles, security entry door, roller blinds, washing machine, induction cooktop, microwave oven, camera system. A garage parking space is available at CZK 1500/month. Deposit for service charges, water and heating: CZK 2600/month. Electricity is billed separately.