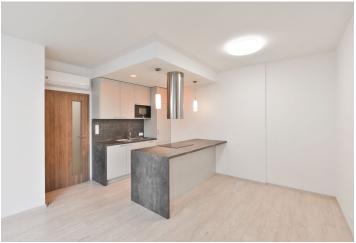

The apartment offers a living room with a fully fitted open plan kitchen and a dining area, a bedroom, a bathroom including a bathtub with a shower screen, a toilet with a bidet shower, and an entrance hall with built-in wardrobes and storage. The balcony is accessible from both the living room and the bedroom.

Laminated floors, large format tiles, security entry door, roller blinds, washing machine, induction cooktop, microwave oven, camera system. A garage parking space is available at CZK 1500/month. Deposit for service charges, water and heating: CZK 2600/month. Electricity is billed separately.