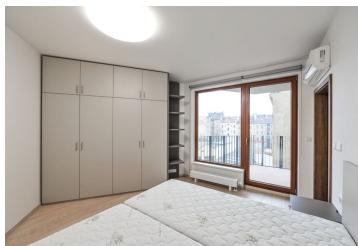

The apartment offers a living room with a fully fitted open plan kitchen and a dining area, a bedroom, a bathroom including a bathtub with a shower screen, a toilet with a bidet shower, and an entrance hall with built-in wardrobes and storage. The balcony is accessible from both the living room and the bedroom.

Laminated floors, large format tiles, security entry door, roller blinds, washing machine, induction cooktop, microwave oven, camera system. A garage parking space is available at CZK 1500/month. Deposit for service charges, water and heating: CZK 2600/month. Electricity is billed separately.