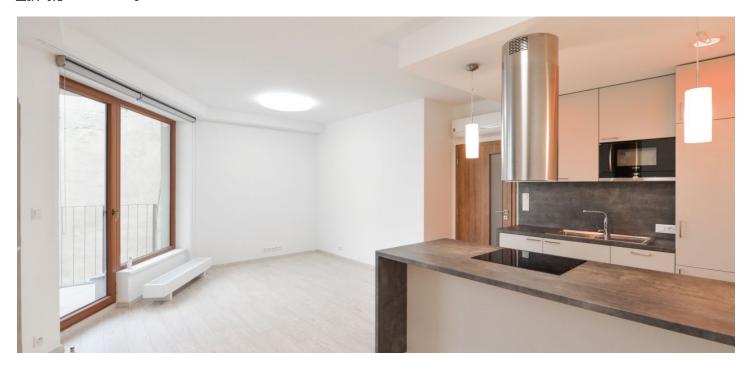

\* Area of the unit according to the Civil Code. The area consists of the sum total area of the entire unit bounded by perimeter walls.

Benefiting from a balcony facing the back yard, this is a brand new airconditioned 1-bedroom apartment on the 4th floor of a new building with a lift. Located just a few min. walk from Bratří Synků Square with tram stops, in a neighborhood with full amenities, great connections to the city center, and close to several parks. It takes 5 min. by tram to the I. P. Pavlova metro station and 7 min. to the Muzeum transfer station. Jezerka and Folimanka Parks and the romantic Grébovka Park can be reached on foot. Conveniently located for the Arkády Pankrác shopping mall and the Pankrác business center.

The apartment offers a living room with a fully fitted open plan kitchen and a dining area, a bedroom, a bathroom including a bathtub with a shower screen, a toilet with a bidet shower, and an entrance hall with built-in wardrobes and storage. The balcony is accessible from both the living room and the bedroom.

Laminated floors, large format tiles, security entry door, roller blinds, washing machine, induction cooktop, microwave oven, camera system. A garage parking space is available at CZK 1500/month. Deposit for service charges, water and heating: CZK 2600/month. Electricity is billed separately.