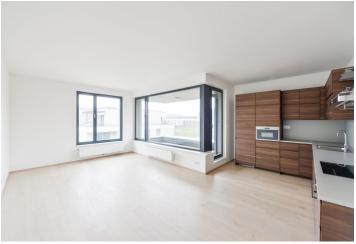

\* Area of the unit according to the Civil Code. The area consists of the sum total area of the entire unit bounded by perimeter walls.

This is a contemporary 2-bedroom apartment in the Waltrovka project. Benefiting from 2 enclosed balconies, the apartment is situated on the fifth floor of a new multi purpose residential project with underground parking and a variety of shops, services and restaurants. Located in a quiet green neighborhood with quick access to the city center, just a few min. walk to Jinonice metro station. Convenient to the French and German international schools and the Anděl business district, within easy reach of multiple sports facilities and green parks.

Offering green views, the interior features two bedrooms - one with **balcony** access, a living room with a fully fitted open plan kitchen and access to the second **balcony**, a bathroom with a bathtub, a separate toilet, a utility room, and an entrance hall.