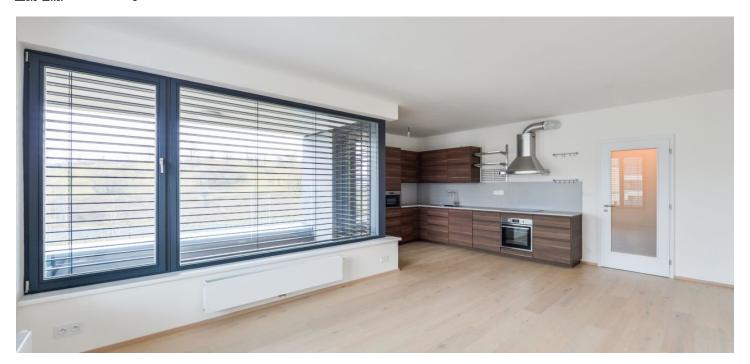

\* Area of the unit according to the Civil Code. The area consists of the sum total area of the entire unit bounded by perimeter walls.

This is a contemporary 2-bedroom apartment in the Waltrovka project. Benefiting from 2 enclosed balconies, the apartment is situated on the fifth floor of a new multi purpose residential project with underground parking and a variety of shops, services and restaurants. Located in a quiet green neighborhood with quick access to the city center, just a few min. walk to Jinonice metro station. Convenient to the French and German international schools and the Anděl business district, within easy reach of multiple sports facilities and green parks.

Offering green views, the interior features two bedrooms - one with **balcony** access, a living room with a fully fitted open plan kitchen and access to the second **balcony**, a bathroom with a bathtub, a separate toilet, a utility room, and an entrance hall.

Laminated floating floors, tiles, security entry door, remote control operated external blinds, central heating, washing machine, dishwasher, induction cooktop, microwave oven, video entry phone, **cellar**, garden and children's playground nearby. An on-site **garage parking** space is included. Deposit for service charges, water and heating: CZK 5200/month. Electricity is billed separately (transfer to the tenant).