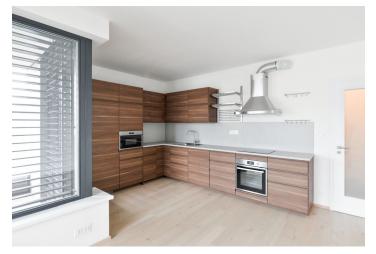

Offering green views, the interior features two bedrooms - one with **balcony** access, a living room with a fully fitted open plan kitchen and access to the second **balcony**, a bathroom with a bathtub, a separate toilet, a utility room, and an entrance hall.

Laminated floating floors, tiles, security entry door, remote control operated external blinds, central heating, washing machine, dishwasher, induction cooktop, microwave oven, video entry phone, **cellar**, garden and children's playground nearby. An on-site **garage parking** space is included. Deposit for service charges, water and heating: CZK 5200/month. Electricity is billed separately (transfer to the tenant).