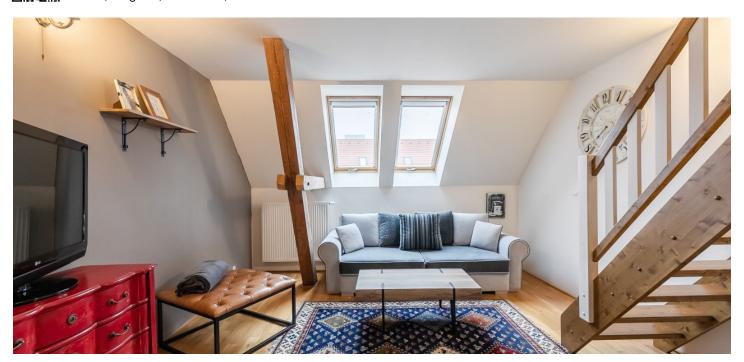

The interior features a fully fitted eat-in kitchen, a bedroom, and a living room with stairs leading up to the second bedroom. There is a shower room, a separate toilet, a utility room, and an entrance hall.

Solid wood parquet floors, teak floors in the bathroom and the toilet, security entry door, independent gas boiler, washing machine, dishwasher, induction cooktop, kitchenware, TV, WiFi. Parking is available in a nearby garage at an additional fee. Service charges and water deposit: CZK 700/month. Gas and electricity are billed separately.