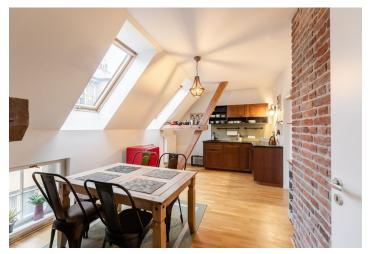

The interior features a fully fitted eat-in kitchen, a bedroom, and a living room with stairs leading up to the second bedroom. There is a shower room, a separate toilet, a utility room, and an entrance hall.

Solid wood parquet floors, teak floors in the bathroom and the toilet, security entry door, independent gas boiler, washing machine, dishwasher, induction cooktop, kitchenware, TV, WiFi. Parking is available in a nearby garage at an additional fee. Service charges and water deposit: CZK 700/month. Gas and electricity are billed separately.