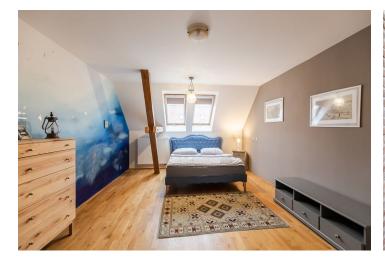

The interior features a fully fitted eat-in kitchen, a bedroom, and a living room with stairs leading up to the second bedroom. There is a shower room, a separate toilet, a utility room, and an entrance hall.

Solid wood parquet floors, teak floors in the bathroom and the toilet, security entry door, independent gas boiler, washing machine, dishwasher, induction cooktop, kitchenware, TV, WiFi. Parking is available in a nearby garage at an additional fee. Service charges and water deposit: CZK 700/month. Gas and electricity are billed separately.