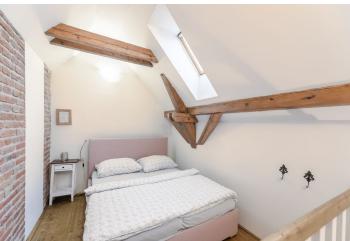

The interior features a fully fitted eat-in kitchen, a bedroom, and a living room with stairs leading up to the second bedroom. There is a shower room, a separate toilet, a utility room, and an entrance hall.

Solid wood parquet floors, teak floors in the bathroom and the toilet, security entry door, independent gas boiler, washing machine, dishwasher, induction cooktop, kitchenware, TV, WiFi. Parking is available in a nearby garage at an additional fee. Service charges and water deposit: CZK 700/month. Gas and electricity are billed separately.