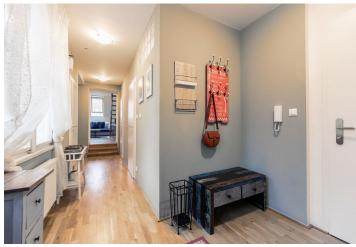

The interior features a fully fitted eat-in kitchen, a bedroom, and a living room with stairs leading up to the second bedroom. There is a shower room, a separate toilet, a utility room, and an entrance hall.

Solid wood parquet floors, teak floors in the bathroom and the toilet, security entry door, independent gas boiler, washing machine, dishwasher, induction cooktop, kitchenware, TV, WiFi. Parking is available in a nearby garage at an additional fee. Service charges and water deposit: CZK 700/month. Gas and electricity are billed separately.