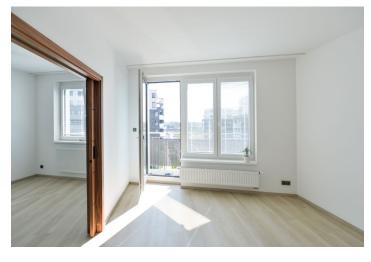

The interior consists of a living room with a kitchen and a **large balcony** that wraps around the entire length of the room, one bedroom, a bathroom (bathtub with a shower screen, toilet), a walk-in closet/storeroom, and a foyer.