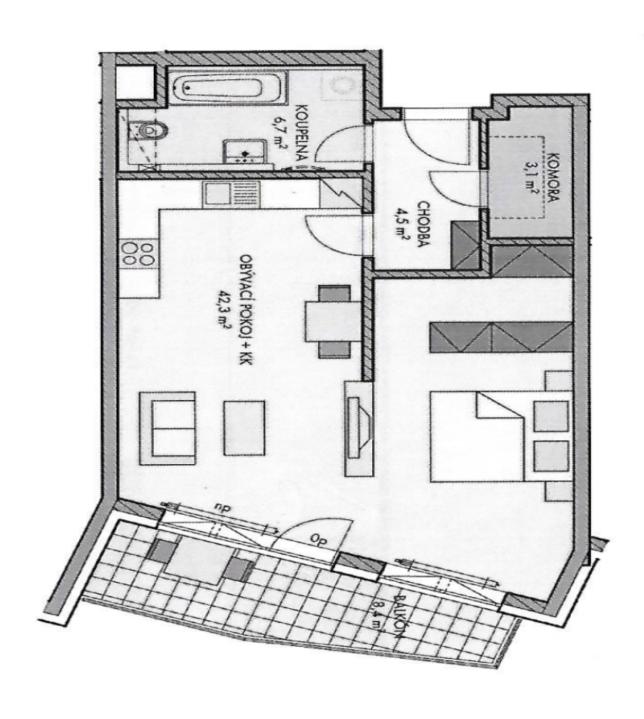

The interior consists of a living room with a kitchen and a **large balcony** that wraps around the entire length of the room, one bedroom, a bathroom (bathtub with a shower screen, toilet), a walk-in closet/storeroom, and a foyer.

Floor area 59.2 m², balcony 8.4 m².