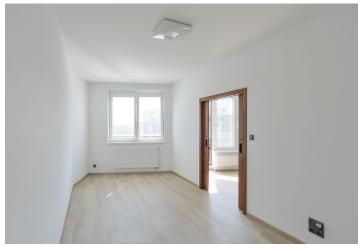

\* Area of the unit according to the Civil Code. The area consists of the sum total area of the entire unit bounded by perimeter walls.

This new bright apartment with a balcony and a garage parking space is located on the 5th floor of a modern apartment building from 2017 with an elevator and underground parking in the Britská čtvrť residential complex. The location offers a full spectrum of civic amenities and easy access thanks to the Stodůky metro station, situated only a minute's walk from the building.

The interior consists of a living room with a kitchen and a **large balcony** that wraps around the entire length of the room, one bedroom, a bathroom (bathtub with a shower screen, toilet), a walk-in closet/storeroom, and a foyer.

Facilities include vinyl flooring, quadruple-glazed plastic windows with all-round fittings and interior blinds, **Sapeli** interior doors, and security entrance doors. The kitchen is fully equipped with appliances (induction hob); built-in wardrobe in the bedroom. Residents can use a common pram room (also for storing bicycles). **A garage parking space** is included in the price.