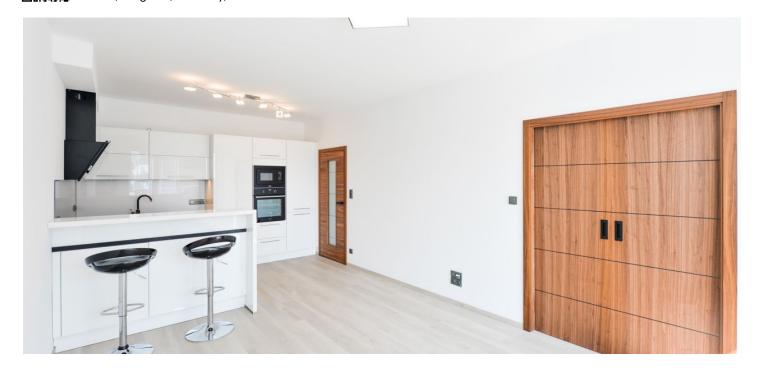

The interior consists of a living room with a kitchen and a **large balcony** that wraps around the entire length of the room, one bedroom, a bathroom (bathtub with a shower screen, toilet), a walk-in closet/storeroom, and a foyer.

Facilities include vinyl flooring, quadruple-glazed plastic windows with all-round fittings and interior blinds, **Sapeli** interior doors, and security entrance doors. The kitchen is fully equipped with appliances (induction hob); built-in wardrobe in the bedroom. Residents can use a common pram room (also for storing bicycles). **A garage parking space** is included in the price.