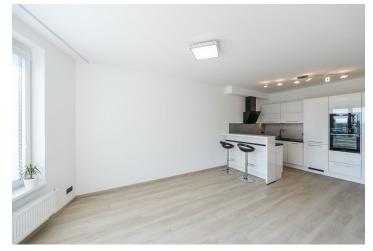

The interior consists of a living room with a kitchen and a **large balcony** that wraps around the entire length of the room, one bedroom, a bathroom (bathtub with a shower screen, toilet), a walk-in closet/storeroom, and a foyer.

Facilities include vinyl flooring, quadruple-glazed plastic windows with all-round fittings and interior blinds, **Sapeli** interior doors, and security entrance doors. The kitchen is fully equipped with appliances (induction hob); built-in wardrobe in the bedroom. Residents can use a common pram room (also for storing bicycles). **A garage parking space** is included in the price.