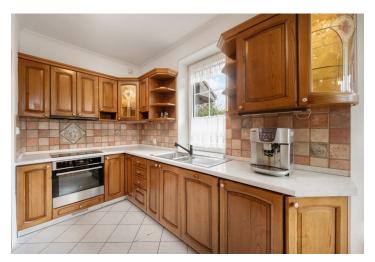

The ground floor consists of a living room with a **fireplace** and access to the outdoor **terrace** and **winter garden**, a kitchen with a dining room in the **bay window**, a study, an entrance hall, and a guest toilet. In the attic, there are 3 bedrooms (2 with a **balcony**), a bathroom, and a separate toilet. The basement consists of 3 rooms, a utility room with storage space, a pantry, and a bathroom with laundry nook.