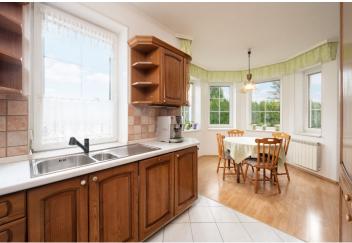

The ground floor consists of a living room with a **fireplace** and access to the outdoor **terrace** and **winter garden**, a kitchen with a dining room in the **bay window**, a study, an entrance hall, and a guest toilet. In the attic, there are 3 bedrooms (2 with a **balcony**), a bathroom, and a separate toilet. The basement consists of 3 rooms, a utility room with storage space, a pantry, and a bathroom with laundry nook.