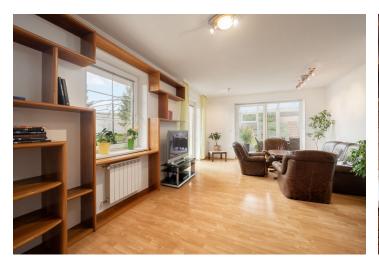

The ground floor consists of a living room with a **fireplace** and access to the outdoor **terrace** and **winter garden**, a kitchen with a dining room in the **bay window**, a study, an entrance hall, and a guest toilet. In the attic, there are 3 bedrooms (2 with a **balcony**), a bathroom, and a separate toilet. The basement consists of 3 rooms, a utility room with storage space, a pantry, and a bathroom with laundry nook.

Facilities include floating **wooden floors**, large-format tiles (in the bathroom and kitchen), plastic windows, **ROTO** skylights, and a Vaillant gas boiler. The property is connected to the sewerage system and the water supply. **The spacious garage** provides parking spaces for 2 cars. If needed, it is possible to keep all the equipment and furniture shown in the photographs.