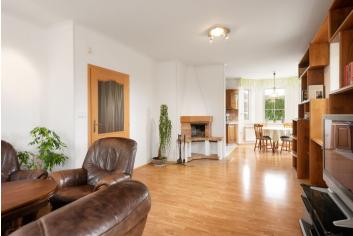

The ground floor consists of a living room with a **fireplace** and access to the outdoor **terrace** and **winter garden**, a kitchen with a dining room in the **bay window**, a study, an entrance hall, and a guest toilet. In the attic, there are 3 bedrooms (2 with a **balcony**), a bathroom, and a separate toilet. The basement consists of 3 rooms, a utility room with storage space, a pantry, and a bathroom with laundry nook.

Facilities include floating **wooden floors**, large-format tiles (in the bathroom and kitchen), plastic windows, **ROTO** skylights, and a Vaillant gas boiler. The property is connected to the sewerage system and the water supply. **The spacious garage** provides parking spaces for 2 cars. If needed, it is possible to keep all the equipment and furniture shown in the photographs.