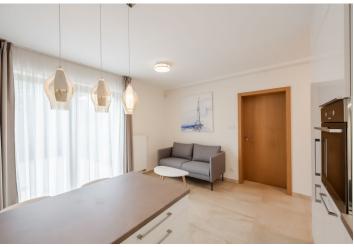

The interior features a living room with a dining area, a fully fitted open plan kitchen and French windows leading the terrace, a bedroom with plenty of built-in wardrobes, a shower room with a toilet, a hall with built-in wardrobes, and an entrance hall.

High standard equipment and finishes, new and unused appliances and furniture, barrier free access, large-format tiles, underfloor heating, security entry door, built-in wardrobes and storage, triple glazed wood / aluminum windows, granite window sills, automatic external blinds, washing machine, Miele kitchen appliances (incl. a dishwasher, an induction cooktop and a microwave oven), Liebherr fridge / freezer, alarm connected to a security agency, WiFi, satellite reception. A parking space on the gated plot is included.