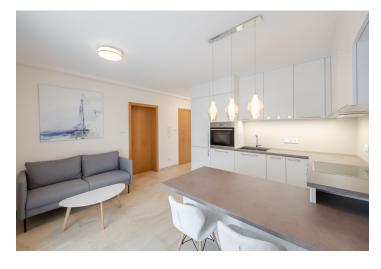

The interior features a living room with a dining area, a fully fitted open plan kitchen and French windows leading the terrace, a bedroom with plenty of built-in wardrobes, a shower room with a toilet, a hall with built-in wardrobes, and an entrance hall.

High standard equipment and finishes, new and unused appliances and furniture, barrier free access, large-format tiles, underfloor heating, security entry door, built-in wardrobes and storage, triple glazed wood / aluminum windows, granite window sills, automatic external blinds, washing machine, Miele kitchen appliances (incl. a dishwasher, an induction cooktop and a microwave oven), Liebherr fridge / freezer, alarm connected to a security agency, WiFi, satellite reception. A parking space on the gated plot is included.