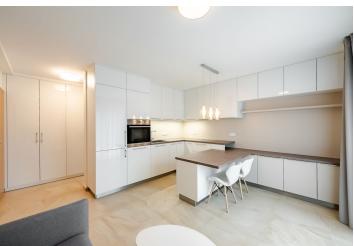

The interior features a living room with a dining area, a fully fitted open plan kitchen and French windows leading the terrace, a bedroom with plenty of built-in wardrobes, a shower room with a toilet, a hall with built-in wardrobes, and an entrance hall.

High standard equipment and finishes, new and unused appliances and furniture, barrier free access, large-format tiles, underfloor heating, security entry door, built-in wardrobes and storage, triple glazed wood / aluminum windows, granite window sills, automatic external blinds, washing machine, Miele kitchen appliances (incl. a dishwasher, an induction cooktop and a microwave oven), Liebherr fridge / freezer, alarm connected to a security agency, WiFi, satellite reception. A parking space on the gated plot is included.