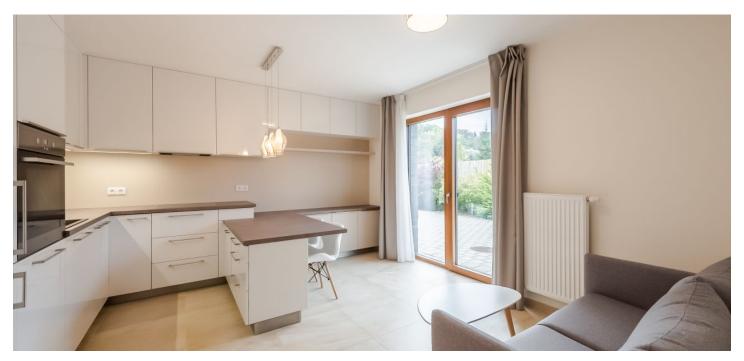

The interior features a living room with a dining area, a fully fitted open plan kitchen and French windows leading the terrace, a bedroom with plenty of built-in wardrobes, a shower room with a toilet, a hall with built-in wardrobes, and an entrance hall.

High standard equipment and finishes, new and unused appliances and furniture, barrier free access, large-format tiles, underfloor heating, security entry door, built-in wardrobes and storage, triple glazed wood / aluminum windows, granite window sills, automatic external blinds, washing machine, Miele kitchen appliances (incl. a dishwasher, an induction cooktop and a microwave oven), Liebherr fridge / freezer, alarm connected to a security agency, WiFi, satellite reception. A parking space on the gated plot is included.