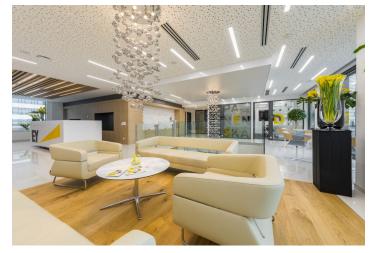

### € 13.95 - 15.95 / m2 | CZK 346 - 396 / m2

This office building with rooftop terraces offers unique office space for lease in an attractive location near the center of Bratislava. These Boutique offices provide an opportunity to settle in an extraordinary location with first-class amenities and infrastructure, transport accessibility, prestigious accommodation and catering facilities, and proximity to financial institutions. The building's technical standards are at the highest level and meet the Fortune 100 leadership requirements.