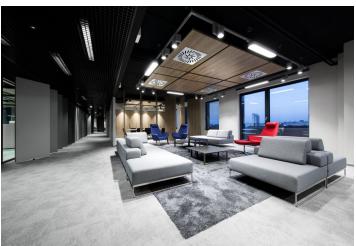

### € 13.95 - 15.95 / m2 | CZK 346 - 396 / m2

This office building with rooftop terraces offers unique office space for lease in an attractive location near the center of Bratislava. These Boutique offices provide an opportunity to settle in an extraordinary location with first-class amenities and infrastructure, transport accessibility, prestigious accommodation and catering facilities, and proximity to financial institutions. The building's technical standards are at the highest level and meet the Fortune 100 leadership requirements.