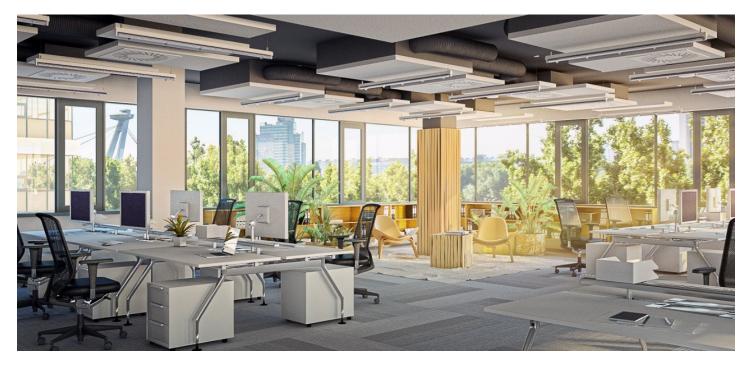

### € 13.95 - 15.95 / m2 | CZK 346 - 396 / m2

This office building with rooftop terraces offers unique office space for lease in an attractive location near the center of Bratislava. These Boutique offices provide an opportunity to settle in an extraordinary location with first-class amenities and infrastructure, transport accessibility, prestigious accommodation and catering facilities, and proximity to financial institutions. The building's technical standards are at the highest level and meet the Fortune 100 leadership requirements.

#### Features and services:

Openable windows, natural ventilation. Exterior blinds. Double 120 mm floor. Cooling and heating by 4-pipe fan coil units. 2 x 1.35 m office module. Fire alarm systems (EPS). Forced ventilation with fresh air exchange. Data and heavy current cabling in floor boxes. High quality interiors. Intelligent environmental management system in the BMS building. 4 elevators. Wheelchair accessibility. Security cameras (CCTV). Minimizing energy and water consumption. Flexible and efficient layouts guarantee financial savings. 24/7/365 entrance to the building and security service. Gas detector in the underground garage. BREEAM Excellent certification.