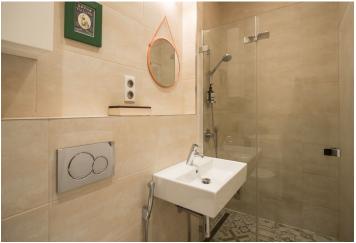

The interior features a living/dining room with a fully fitted open plan kitchen and access to the balcony, a bedroom with built-in wardrobes, a shower room with a toilet and a bidet shower, and an entrance hall with built-in storage.

Green views, hardwood floors, wooden windows, tiles, security entry door, built-in storage, central heating, washing machine, dishwasher, induction cooktop, garden furniture, cellar. Deposit for service charges, water, and heating: CZK 2,500/month. Electricity is billed separately. Available from September 2020.