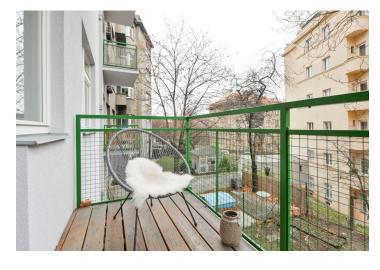

\* Area of the unit according to the Civil Code. The area consists of the sum total area of the entire unit bounded by perimeter walls.

Benefiting from a south-facing balcony overlooking a quiet green back yard, this fully refurbished 1-bedroom apartment is on the first floor of a completely refurbished Functionalist building with an elevator. Located in a quiet, attractive residential area on the border of Vinohrady and Vršovice, with full amenities within easy reach and quick connections to the city center, just a few min. drive to the Náměstí Míru and Flora metro stations. The Heroldovy and Havlíčkovy Parks are also within walking distance.