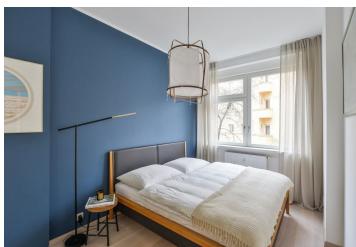

The interior features a living/dining room with a fully fitted open plan kitchen and access to the balcony, a bedroom with built-in wardrobes, a shower room with a toilet and a bidet shower, and an entrance hall with built-in storage.

Green views, hardwood floors, wooden windows, tiles, security entry door, built-in storage, central heating, washing machine, dishwasher, induction cooktop, garden furniture, cellar. Deposit for service charges, water, and heating: CZK 2,500/month. Electricity is billed separately. Available from September 2020.