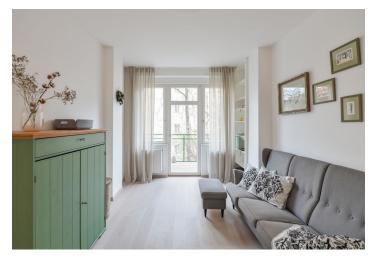

\* Area of the unit according to the Civil Code. The area consists of the sum total area of the entire unit bounded by perimeter walls.

Benefiting from a south-facing balcony overlooking a quiet green back yard, this fully refurbished 1-bedroom apartment is on the first floor of a completely refurbished Functionalist building with an elevator. Located in a quiet, attractive residential area on the border of Vinohrady and Vršovice, with full amenities within easy reach and quick connections to the city center, just a few min. drive to the Náměstí Míru and Flora metro stations. The Heroldovy and Havlíčkovy Parks are also within walking distance.

The interior features a living/dining room with a fully fitted open plan kitchen and access to the balcony, a bedroom with built-in wardrobes, a shower room with a toilet and a bidet shower, and an entrance hall with built-in storage.