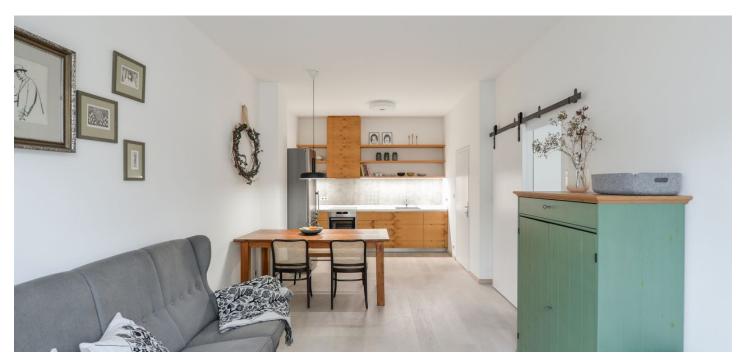

\* Area of the unit according to the Civil Code. The area consists of the sum total area of the entire unit bounded by perimeter walls.

Benefiting from a south-facing balcony overlooking a quiet green back yard, this fully refurbished 1-bedroom apartment is on the first floor of a completely refurbished Functionalist building with an elevator. Located in a quiet, attractive residential area on the border of Vinohrady and Vršovice, with full amenities within easy reach and quick connections to the city center, just a few min. drive to the Náměstí Míru and Flora metro stations. The Heroldovy and Havlíčkovy Parks are also within walking distance.

The interior features a living/dining room with a fully fitted open plan kitchen and access to the balcony, a bedroom with built-in wardrobes, a shower room with a toilet and a bidet shower, and an entrance hall with built-in storage.

Green views, hardwood floors, wooden windows, tiles, security entry door, built-in storage, central heating, washing machine, dishwasher, induction cooktop, garden furniture, cellar. Deposit for service charges, water, and heating: CZK 2,500/month. Electricity is billed separately. Available from September 2020.