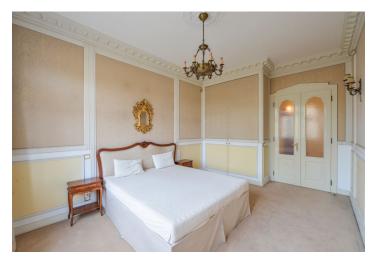

The east-facing apartment consists of a living room with a **bay window**, a bedroom with a **balcony**, a 2nd bedroom, a kitchen, a hallway, a bathroom, a guest toilet, an entrance hall, and a closet.

Facilities include **parquet floors**, original double-wings doors, a kitchen with an Electrolux electric oven and gas stove, **underfloor heating** in the bathroom, or a Jablotron security system. The windows are original wooden casement and will soon be replaced. Heating is by a Protherm gas boiler (from 2018). The unit comes with **a cellar**. Parking is in front of the building in the zone for residents; a garage parking space can be rented in a nearby hotel.