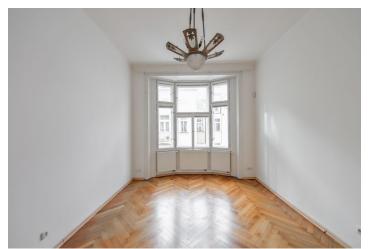

The east-facing apartment consists of a living room with a **bay window**, a bedroom with a **balcony**, a 2nd bedroom, a kitchen, a hallway, a bathroom, a guest toilet, an entrance hall, and a closet.

Facilities include **parquet floors**, original double-wings doors, a kitchen with an Electrolux electric oven and gas stove, **underfloor heating** in the bathroom, or a Jablotron security system. The windows are original wooden casement and will soon be replaced. Heating is by a Protherm gas boiler (from 2018). The unit comes with **a cellar**. Parking is in front of the building in the zone for residents; a garage parking space can be rented in a nearby hotel.