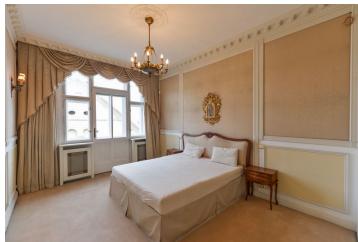

The east-facing apartment consists of a living room with a **bay window**, a bedroom with a **balcony**, a 2nd bedroom, a kitchen, a hallway, a bathroom, a guest toilet, an entrance hall, and a closet.

Facilities include **parquet floors**, original double-wings doors, a kitchen with an Electrolux electric oven and gas stove, **underfloor heating** in the bathroom, or a Jablotron security system. The windows are original wooden casement and will soon be replaced. Heating is by a Protherm gas boiler (from 2018). The unit comes with **a cellar**. Parking is in front of the building in the zone for residents; a garage parking space can be rented in a nearby hotel.