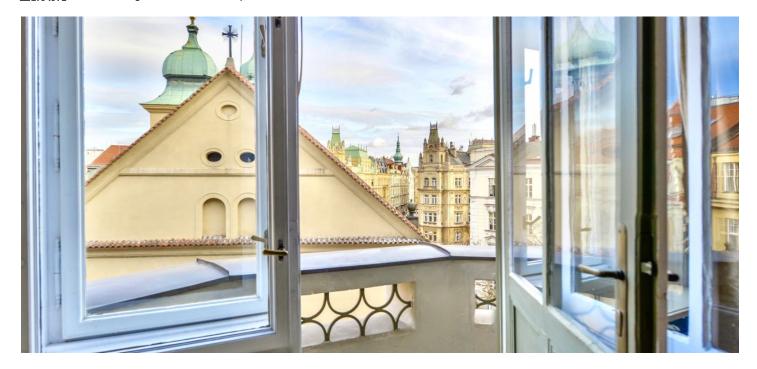

\* Area of the unit according to the Civil Code. The area consists of the sum total area of the entire unit bounded by perimeter walls.

This classic apartment with large rooms, high ceilings, and views of the Church of The Holy Spirit is located on the 6th floor of a nicely maintained historic building with an elevator, located on a side street in the impressive Josefov district, in the former Jewish Quarter, mere steps away from Pařížská Street with luxury shops.

The east-facing apartment consists of a living room with a **bay window**, a bedroom with a **balcony**, a 2nd bedroom, a kitchen, a hallway, a bathroom, a guest toilet, an entrance hall, and a closet.