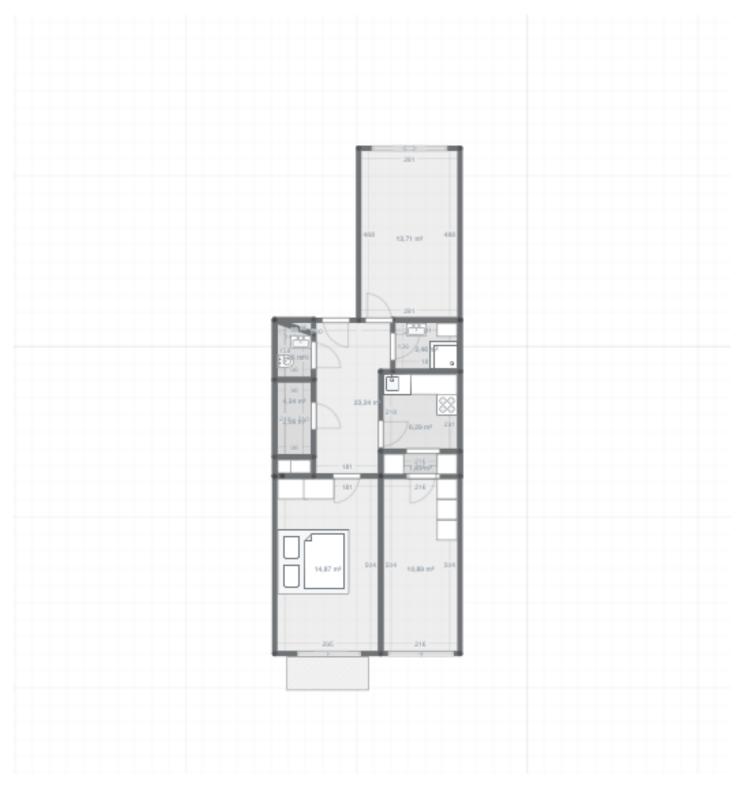

## **Apartment Two-bedroom (3+kk)**

Sold

81 m², Prague 1, Josefov, Elišky Krásnohorské

| Total area       | 82 m² |
|------------------|-------|
| Floor area*      | 81 m² |
| Balcony          | 1 m²  |
| Parking          | -     |
| Cellar           | Yes   |
| PENB             | G     |
| Reference number | 34300 |

The east-facing apartment consists of a living room with a **bay window**, a bedroom with a **balcony**, a 2nd bedroom, a kitchen, a hallway, a bathroom, a guest toilet, an entrance hall, and a closet.

Interior 80.5 m<sup>2</sup>, balcony 1 m<sup>2</sup>, cellar 4.7 m<sup>2</sup>.

In addition to regular property viewings, we also offer **real time video viewings** via WhatsApp, FaceTime, Messenger, Skype, and other apps.