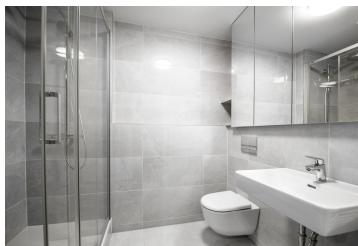

The interior features a living room / bedroom with a fully fitted open plan kitchen and a **balcony** facing the courtyard greenery, a large shower room with a toilet, a fitted **walk-in closet** / storage room, and an entrance hall with built-in wardrobes.