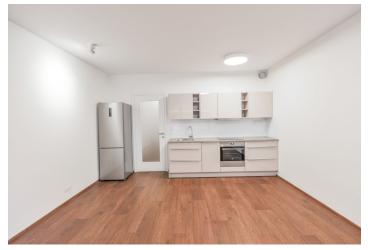

The interior features a living room / bedroom with a fully fitted open plan kitchen and a **balcony** facing the courtyard greenery, a large shower room with a toilet, a fitted **walk-in closet** / storage room, and an entrance hall with built-in wardrobes.

Vinyl floors, tiles, security entry door, automatic external blinds, induction cooktop, dishwasher, video entry phone, bike / pram storage, chip entry to the building. An on-site **garage parking** space is available at CZK 1500/month. Monthly deposit for service charges, water and heating: CZK 2000. Electricity is billed separately.