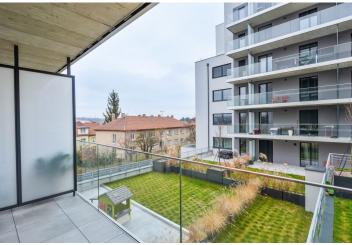

The interior features a living room / bedroom with a fully fitted open plan kitchen and a **balcony** facing the courtyard greenery, a large shower room with a toilet, a fitted **walk-in closet** / storage room, and an entrance hall with built-in wardrobes.

Vinyl floors, tiles, security entry door, automatic external blinds, induction cooktop, dishwasher, video entry phone, bike / pram storage, chip entry to the building. An on-site **garage parking** space is available at CZK 1500/month. Monthly deposit for service charges, water and heating: CZK 2000. Electricity is billed separately.