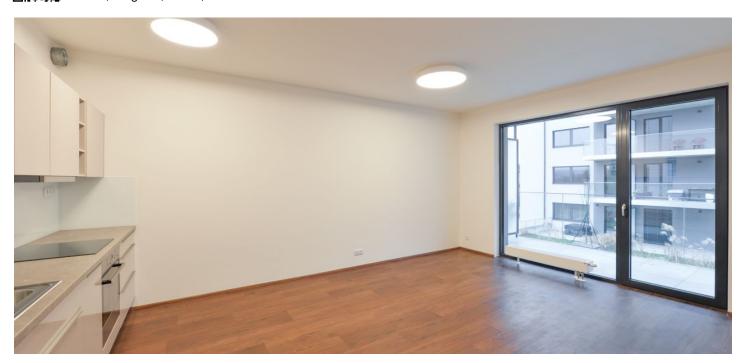

The interior features a living room / bedroom with a fully fitted open plan kitchen and a **balcony** facing the courtyard greenery, a large shower room with a toilet, a fitted **walk-in closet** / storage room, and an entrance hall with built-in wardrobes.

Vinyl floors, tiles, security entry door, automatic external blinds, induction cooktop, dishwasher, video entry phone, bike / pram storage, chip entry to the building. An on-site **garage parking** space is available at CZK 1500/month. Monthly deposit for service charges, water and heating: CZK 2000. Electricity is billed separately.