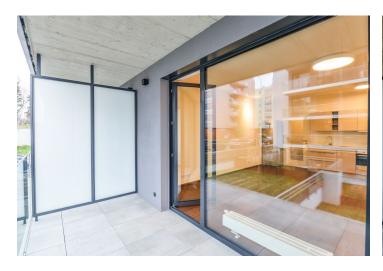

The interior features a living room / bedroom with a fully fitted open plan kitchen and a **balcony** facing the courtyard greenery, a large shower room with a toilet, a fitted **walk-in closet** / storage room, and an entrance hall with built-in wardrobes.