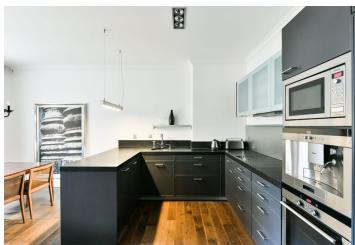

The interior features a living room with a fully integrated kitchen and a dining area, a bedroom, a shower room, a fitted **walk-in closet**, and an entrance hall.

**Quality equipment and finishes, hardwood floors**, tiles, ample storage, gas heating, washing machine, dishwasher, microwave oven, coffee maker, TV. Service charges and water bills: CZK 2,000/person/month. Gas and eectricity will be transferred to the tenant.