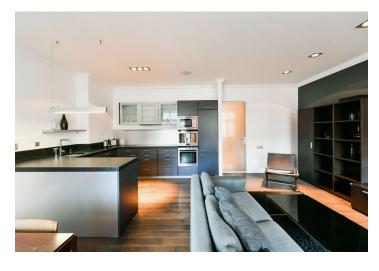

The interior features a living room with a fully integrated kitchen and a dining area, a bedroom, a shower room, a fitted **walk-in closet**, and an entrance hall.

**Quality equipment and finishes, hardwood floors**, tiles, ample storage, gas heating, washing machine, dishwasher, microwave oven, coffee maker, TV. Service charges and water bills: CZK 2,000/person/month. Gas and eectricity will be transferred to the tenant.