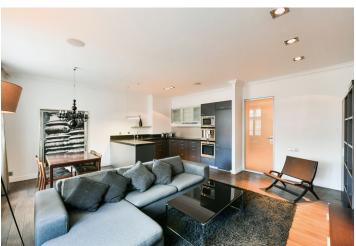

The interior features a living room with a fully integrated kitchen and a dining area, a bedroom, a shower room, a fitted **walk-in closet**, and an entrance hall.

**Quality equipment and finishes, hardwood floors**, tiles, ample storage, gas heating, washing machine, dishwasher, microwave oven, coffee maker, TV. Service charges and water bills: CZK 2,000/person/month. Gas and eectricity will be transferred to the tenant.