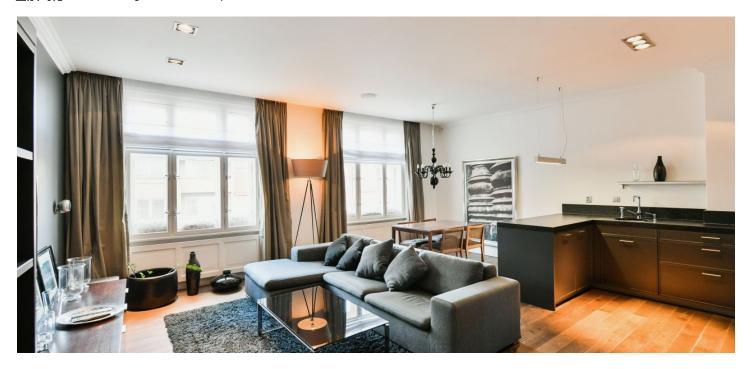

\* Area of the unit according to the Civil Code. The area consists of the sum total area of the entire unit bounded by perimeter walls.

This elegant, completely refurbished and furnished, architect designed 1-bedroom apartment is situated on the third floor of a traditional building with a lift. Located on a quiet tree lined street on the border of Žižkov and Vinohrady neighborhoods, with convenient access to the city center and full amenities in the area. The Jiřího z Poděbrad Square and metro station, the Flora metro station and the Atrium Flora shopping mall are a short walk away, and the Parukářka Park and Riegrovy sady Park are withing walking distance.

The interior features a living room with a fully integrated kitchen and a dining area, a bedroom, a shower room, a fitted **walk-in closet**, and an entrance hall.

**Quality equipment and finishes, hardwood floors**, tiles, ample storage, gas heating, washing machine, dishwasher, microwave oven, coffee maker, TV. Service charges and water bills: CZK 2,000/person/month. Gas and eectricity will be transferred to the tenant.