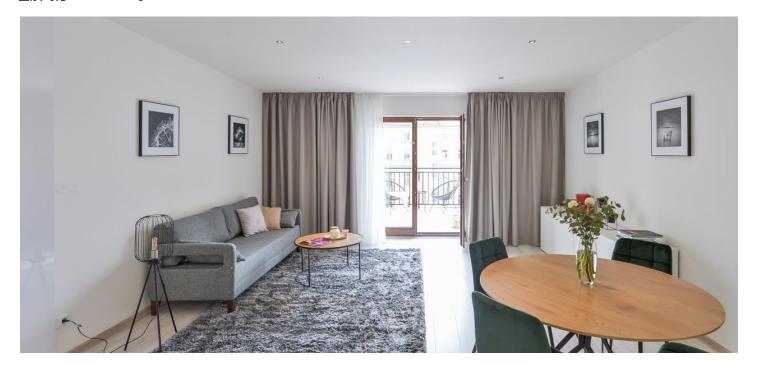

The interior features a living room with a dining area and a large **terrace** overlooking the green back yard, a fully fitted kitchen separated by glass sliding doors, a walk-through office / playroom with built-in wardrobes, and 2 separate bedrooms with French windows facing the back yard. There is a shower room, a separate toilet with a bidet, a **walk-in closet** / storage room, and an entrance hall with shoe storage.

**Wooden** and laminated **floors**, **marble tiling** in the bathroom and toilet, ceramic tiles, security entry door, built-in storage, recessed lighting, light tunnels in the office and bathroom, awning on the terrace, blinds, gas boiler, central vacuum cleaner, heated garage driveway. A **garage parking** space is available at CZK 3500/month. Deposit for service charges and water: CZK 2000/month for 1 person. Gas and electricity are billed separately.