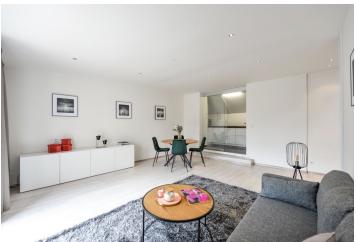

The interior features a living room with a dining area and a large **terrace** overlooking the green back yard, a fully fitted kitchen separated by glass sliding doors, a walk-through office / playroom with built-in wardrobes, and 2 separate bedrooms with French windows facing the back yard. There is a shower room, a separate toilet with a bidet, a **walk-in closet** / storage room, and an entrance hall with shoe storage.