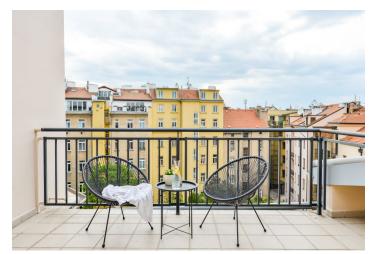

## **Apartment Two-bedroom (3+kk)**

Rented

113 m², Prague 7, Bubeneč, Ovenecká

| Total area       | 133 m²          |
|------------------|-----------------|
| Floor area*      | 113 m²          |
| Terrace          | 20 m²           |
| Parking          | Garage parking. |
| Garage           | Yes             |
| Cellar           | -               |
| PENB             | G               |
| Reference number | 34334           |
| Available from   | Immediately     |

The interior features a living room with a dining area and a large **terrace** overlooking the green back yard, a fully fitted kitchen separated by glass sliding doors, a walk-through office / playroom with built-in wardrobes, and 2 separate bedrooms with French windows facing the back yard. There is a shower room, a separate toilet with a bidet, a **walk-in closet** / storage room, and an entrance hall with shoe storage.