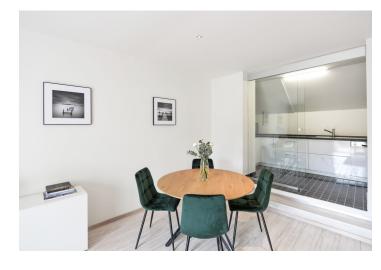

The interior features a living room with a dining area and a large **terrace** overlooking the green back yard, a fully fitted kitchen separated by glass sliding doors, a walk-through office / playroom with built-in wardrobes, and 2 separate bedrooms with French windows facing the back yard. There is a shower room, a separate toilet with a bidet, a **walk-in closet** / storage room, and an entrance hall with shoe storage.