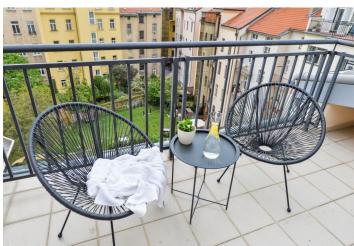

The interior features a living room with a dining area and a large **terrace** overlooking the green back yard, a fully fitted kitchen separated by glass sliding doors, a walk-through office / playroom with built-in wardrobes, and 2 separate bedrooms with French windows facing the back yard. There is a shower room, a separate toilet with a bidet, a **walk-in closet** / storage room, and an entrance hall with shoe storage.

**Wooden** and laminated **floors**, **marble tiling** in the bathroom and toilet, ceramic tiles, security entry door, built-in storage, recessed lighting, light tunnels in the office and bathroom, awning on the terrace, blinds, gas boiler, central vacuum cleaner, heated garage driveway. A **garage parking** space is available at CZK 3500/month. Deposit for service charges and water: CZK 2000/month for 1 person. Gas and electricity are billed separately.