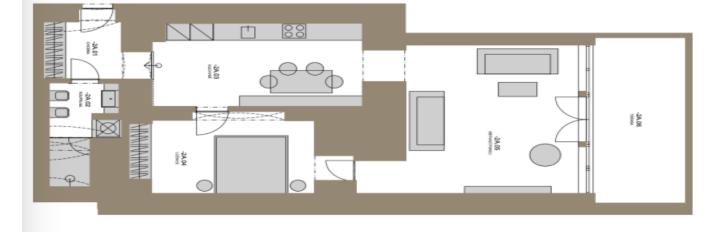

The layout consists of a living room, a separate kitchen, a bedroom, a bathroom with a toilet, and an entrance hall.

Facilities include new wooden windows (replicas of the originals) and twowing entrance doors with period profiling and brass fittings. The apartment will be handed over in a finished state including **wooden floors, wooden cassette doors** with lining or Tres, Catalano, and Bette sanitary ware. The apartment comes with **a cellar storage unit**. In the common areas of the building, original architectural elements have been refurbished to preserve its authentic atmosphere. The elevator is new.

Total net area 80.9 m², terrace 14.5 m², cellar 2.5 m².

Svoboda & Williams s.r.o. info@svoboda-williams.com www.svoboda-williams.com Prague +420 257 328 281 +420 724 551 238 Brno +420 543 250 711 +420 724 551 238 Bratislava +421 948 939 938 **PDF created** 14. 03. 2025, 14:32

#### svoboda@williams | CHRISTIE'S

si.

蔱

Pudorys podlaži

Umístění bytu na patře