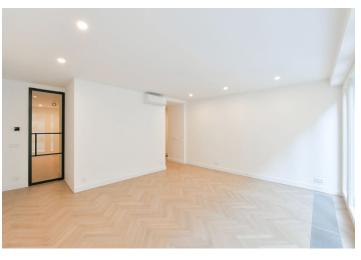

The layout consists of a living room, a separate kitchen, a bedroom, a bathroom with a toilet, and an entrance hall.

Facilities include new wooden windows (replicas of the originals) and twowing entrance doors with period profiling and brass fittings. The apartment will be handed over in a finished state including **wooden floors, wooden cassette doors** with lining or Tres, Catalano, and Bette sanitary ware. The apartment comes with **a cellar storage unit**. In the common areas of the building, original architectural elements have been refurbished to preserve its authentic atmosphere. The elevator is new.