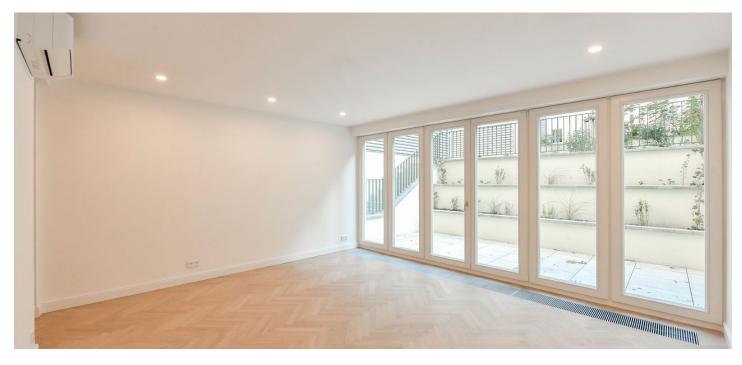

The layout consists of a living room, a separate kitchen, a bedroom, a bathroom with a toilet, and an entrance hall.

Facilities include new wooden windows (replicas of the originals) and twowing entrance doors with period profiling and brass fittings. The apartment will be handed over in a finished state including **wooden floors, wooden cassette doors** with lining or Tres, Catalano, and Bette sanitary ware. The apartment comes with **a cellar storage unit**. In the common areas of the building, original architectural elements have been refurbished to preserve its authentic atmosphere. The elevator is new.

Total net area 80.9 m², terrace 14.5 m², cellar 2.5 m².

Svoboda & Williams s.r.o. info@svoboda-williams.com www.svoboda-williams.com Prague +420 257 328 281 +420 724 551 238 Brno +420 543 250 711 +420 724 551 238 Bratislava +421 948 939 938 **PDF created** 14. 03. 2025, 14:32