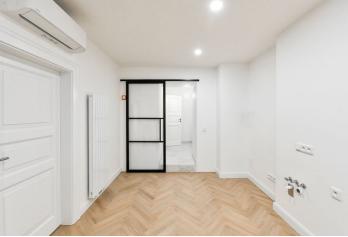

The layout consists of a living room, a separate kitchen, a bedroom, a bathroom with a toilet, and an entrance hall.

Facilities include new wooden windows (replicas of the originals) and twowing entrance doors with period profiling and brass fittings. The apartment will be handed over in a finished state including **wooden floors, wooden cassette doors** with lining or Tres, Catalano, and Bette sanitary ware. The apartment comes with **a cellar storage unit**. In the common areas of the building, original architectural elements have been refurbished to preserve its authentic atmosphere. The elevator is new.