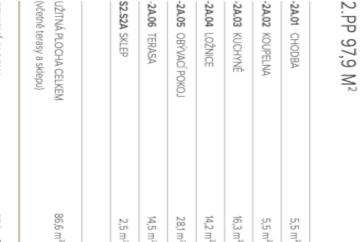

#### Apartment One-bedroom (2+1)

80.9 m², Prague 2, Vinohrady, Mánesova

| Total area       | 95 m² |
|------------------|-------|
| Floor area*      | 81 m² |
| Terrace          | 15 m² |
| Parking          | -     |
| Cellar           | 3 m²  |
| PENB             | G     |
| Reference number | 34386 |

Total net area 80.9 m², terrace 14.5 m², cellar 2.5 m².

Svoboda & Williams s.r.o. info@svoboda-williams.com www.svoboda-williams.com Prague +420 257 328 281 +420 724 551 238 Brno +420 543 250 711 +420 724 551 238 Bratislava +421 948 939 938 **PDF created** 14. 03. 2025, 14:32

## € 596 932 | CZK 14 980 000

ULICE

Pozice bytu v rámci domu Rez domem

(včetně terasy, sklepu a konstrukcí) CELKOVÁ PLOCHA 97,9 m<sup>2</sup>

Svoboda & Williams s.r.o. info@svoboda-williams.com www.svoboda-williams.com