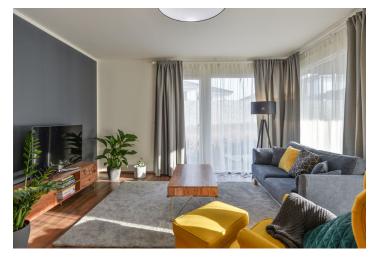

This recently completed low-efficiency bungalow with a Nordic-style interior, a terrace, a garage, and a garden is located in a new residential development of a village on the eastern outskirts of Prague, near a shopping and entertainment area and a large park.

The layout consists of a living room with an adjoining dining room, a kitchen, and a **covered terrace**, a master bedroom, 2 children's bedrooms, an airy bathroom (with a bathtub and a walk-in shower), a guest toilet, a hallway, a foyer, and a closet.

The large-format windows are fitted with plastic frames and triple-glazed insulated panes. The floating **laminate floors** in the living room and tiles in the kitchen and bathroom are **heated**. An electric boiler provides heating and hot water. Parking is in the **garage**. The main bedroom boasts a built-in wardrobe; the kitchen is fully equipped. The interior is move-in ready; work on the exterior will be finished soon.