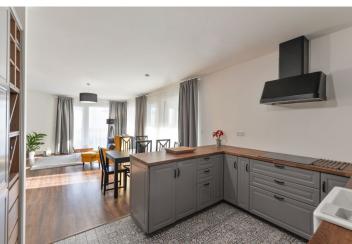

The layout consists of a living room with an adjoining dining room, a kitchen, and a **covered terrace**, a master bedroom, 2 children's bedrooms, an airy bathroom (with a bathtub and a walk-in shower), a guest toilet, a hallway, a foyer, and a closet.

The large-format windows are fitted with plastic frames and triple-glazed insulated panes. The floating **laminate floors** in the living room and tiles in the kitchen and bathroom are **heated**. An electric boiler provides heating and hot water. Parking is in the **garage**. The main bedroom boasts a built-in wardrobe; the kitchen is fully equipped. The interior is move-in ready; work on the exterior will be finished soon.