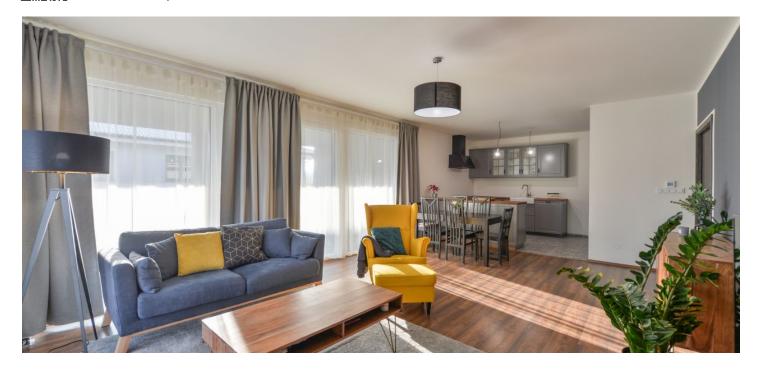

This recently completed low-efficiency bungalow with a Nordic-style interior, a terrace, a garage, and a garden is located in a new residential development of a village on the eastern outskirts of Prague, near a shopping and entertainment area and a large park.

The layout consists of a living room with an adjoining dining room, a kitchen, and a **covered terrace**, a master bedroom, 2 children's bedrooms, an airy bathroom (with a bathtub and a walk-in shower), a guest toilet, a hallway, a foyer, and a closet.

The large-format windows are fitted with plastic frames and triple-glazed insulated panes. The floating **laminate floors** in the living room and tiles in the kitchen and bathroom are **heated**. An electric boiler provides heating and hot water. Parking is in the **garage**. The main bedroom boasts a built-in wardrobe; the kitchen is fully equipped. The interior is move-in ready; work on the exterior will be finished soon.