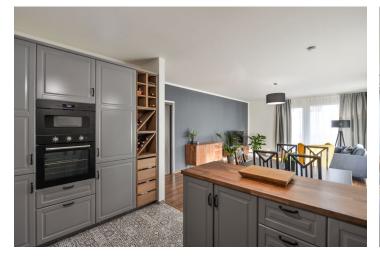

The layout consists of a living room with an adjoining dining room, a kitchen, and a **covered terrace**, a master bedroom, 2 children's bedrooms, an airy bathroom (with a bathtub and a walk-in shower), a guest toilet, a hallway, a foyer, and a closet.

The large-format windows are fitted with plastic frames and triple-glazed insulated panes. The floating **laminate floors** in the living room and tiles in the kitchen and bathroom are **heated**. An electric boiler provides heating and hot water. Parking is in the **garage**. The main bedroom boasts a built-in wardrobe; the kitchen is fully equipped. The interior is move-in ready; work on the exterior will be finished soon.