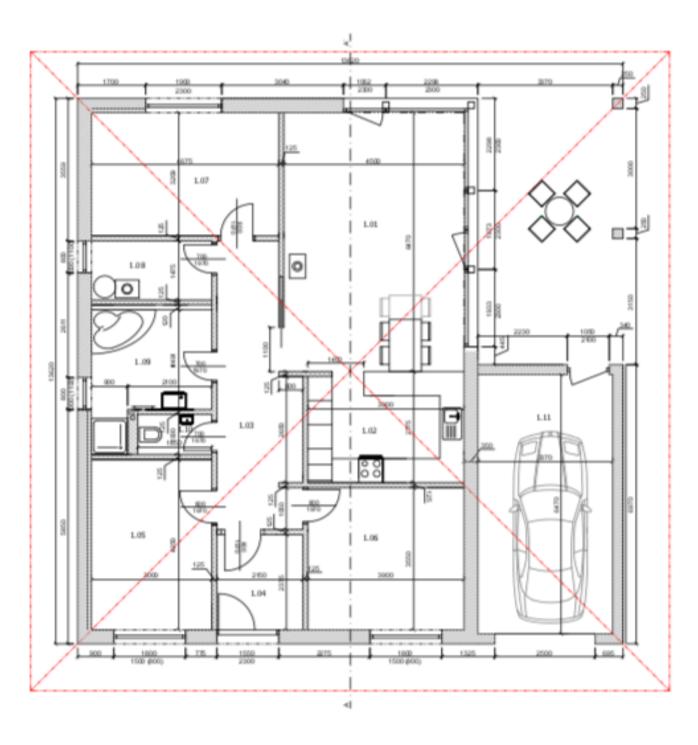

The layout consists of a living room with an adjoining dining room, a kitchen, and a **covered terrace**, a master bedroom, 2 children's bedrooms, an airy bathroom (with a bathtub and a walk-in shower), a guest toilet, a hallway, a foyer, and a closet.

Useable area 136 m², built-up area 191 m², garden 584 m², plot 775 m².

In addition to regular property viewings, we also offer **real time video viewings** via WhatsApp, FaceTime, Messenger, Skype, and other apps.