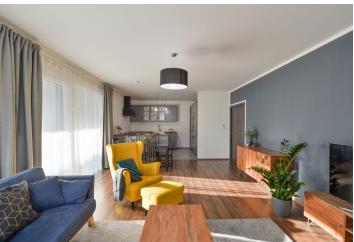

This recently completed low-efficiency bungalow with a Nordic-style interior, a terrace, a garage, and a garden is located in a new residential development of a village on the eastern outskirts of Prague, near a shopping and entertainment area and a large park.

The layout consists of a living room with an adjoining dining room, a kitchen, and a **covered terrace**, a master bedroom, 2 children's bedrooms, an airy bathroom (with a bathtub and a walk-in shower), a guest toilet, a hallway, a foyer, and a closet.

The large-format windows are fitted with plastic frames and triple-glazed insulated panes. The floating **laminate floors** in the living room and tiles in the kitchen and bathroom are **heated**. An electric boiler provides heating and hot water. Parking is in the **garage**. The main bedroom boasts a built-in wardrobe; the kitchen is fully equipped. The interior is move-in ready; work on the exterior will be finished soon.