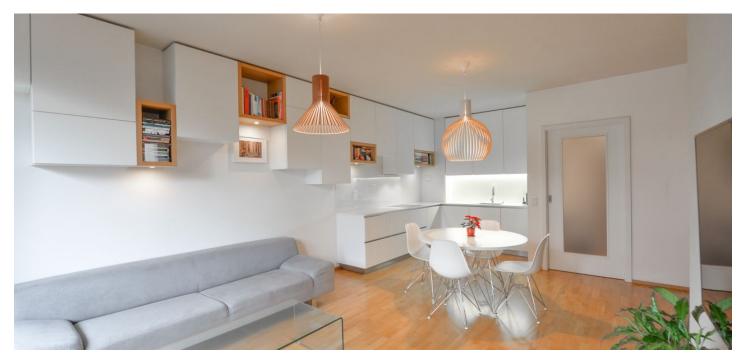

The interior features a living room with a fully fitted open plan kitchen and a dining space, two separate bedrooms (one with built-in wardrobes), an adjacent hallway with built-in wardrobes, a bathroom (bathtub, double sink, toilet, bidet), a laundry room, an additional separate toilet, and an entrance hall with built-in wardrobes. The terrace is accessible from all main rooms.

Quality equipment, hardwood parquet floors, tiles, a security entry door, built-in storage, external blinds, central heating, a washer, a dryer, a dishwasher, an induction cooktop, a microwave oven, a wine fridge, a TV, a home cinema, an alarm system, garden furniture, a cellar (5,4m²), chip entry to the building, and bike and pram storage. A garage parking space is included. Monthly deposit for service charges, water, and heating: CZK 5,216. Electricity is billed separately.