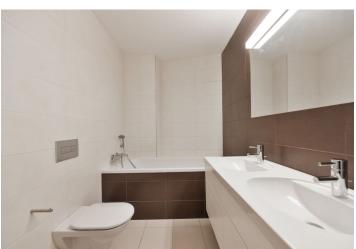

The interior features a living room with a fully fitted open plan kitchen and a dining space, two separate bedrooms (one with built-in wardrobes), an adjacent hallway with built-in wardrobes, a bathroom (bathtub, double sink, toilet, bidet), a laundry room, an additional separate toilet, and an entrance hall with built-in wardrobes. The terrace is accessible from all main rooms.