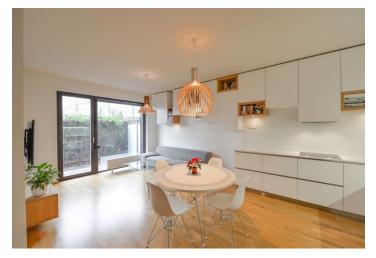

The interior features a living room with a fully fitted open plan kitchen and a dining space, two separate bedrooms (one with built-in wardrobes), an adjacent hallway with built-in wardrobes, a bathroom (bathtub, double sink, toilet, bidet), a laundry room, an additional separate toilet, and an entrance hall with built-in wardrobes. The terrace is accessible from all main rooms.

Quality equipment, hardwood parquet floors, tiles, a security entry door, built-in storage, external blinds, central heating, a washer, a dryer, a dishwasher, an induction cooktop, a microwave oven, a wine fridge, a TV, a home cinema, an alarm system, garden furniture, a cellar (5,4m²), chip entry to the building, and bike and pram storage. A garage parking space is included. Monthly deposit for service charges, water, and heating: CZK 5,216. Electricity is billed separately.