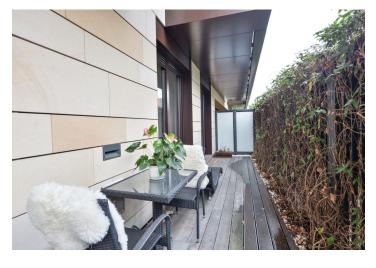

## **Apartment Two-bedroom (3+kk)**

Rented

82 m², Prague 4, Michle, Baarova

| Total area       | 98 m²           |
|------------------|-----------------|
| Floor area*      | 82 m²           |
| Terrace          | 16 m²           |
| Parking          | Garage parking. |
| Garage           | Yes             |
| Cellar           | Yes             |
| PENB             | В               |
| Reference number | 34499           |
| Available from   | Immediately     |
|                  |                 |

Quality equipment, hardwood parquet floors, tiles, a security entry door, built-in storage, external blinds, central heating, a washer, a dryer, a dishwasher, an induction cooktop, a microwave oven, a wine fridge, a TV, a home cinema, an alarm system, garden furniture, a cellar (5,4m²), chip entry to the building, and bike and pram storage. A garage parking space is included. Monthly deposit for service charges, water, and heating: CZK 5,216. Electricity is billed separately.