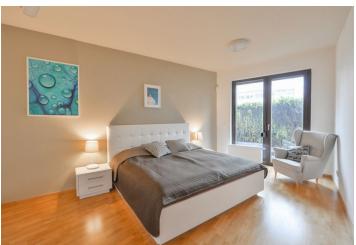

The interior features a living room with a fully fitted open plan kitchen and a dining space, two separate bedrooms (one with built-in wardrobes), an adjacent hallway with built-in wardrobes, a bathroom (bathtub, double sink, toilet, bidet), a laundry room, an additional separate toilet, and an entrance hall with built-in wardrobes. The terrace is accessible from all main rooms.