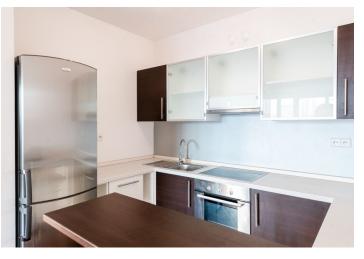

The layout of the apartment consists of a bedroom, a living room with access to a **spacious loggia**, a kitchen, a bathroom with a shower, and a separate toilet.

The facilities consist of security fire doors, floating floors, built-in kitchen appliances including a dishwasher, a TV, a washing machine, and a video doorman. The apartment is located on the 5th out of 10 floors with an elevator. The apartment has a **garage in the basement.** Access to the building is via a chip and there is a **security guard** at the entrance.