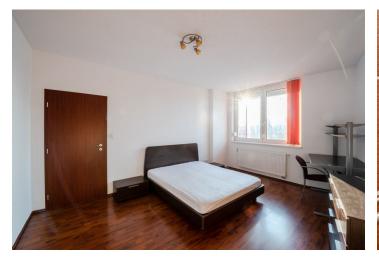

The layout of the apartment consists of a bedroom, a living room with access to a **spacious loggia**, a kitchen, a bathroom with a shower, and a separate toilet.

The facilities consist of security fire doors, floating floors, built-in kitchen appliances including a dishwasher, a TV, a washing machine, and a video doorman. The apartment is located on the 5th out of 10 floors with an elevator. The apartment has a **garage in the basement.** Access to the building is via a chip and there is a **security guard** at the entrance.