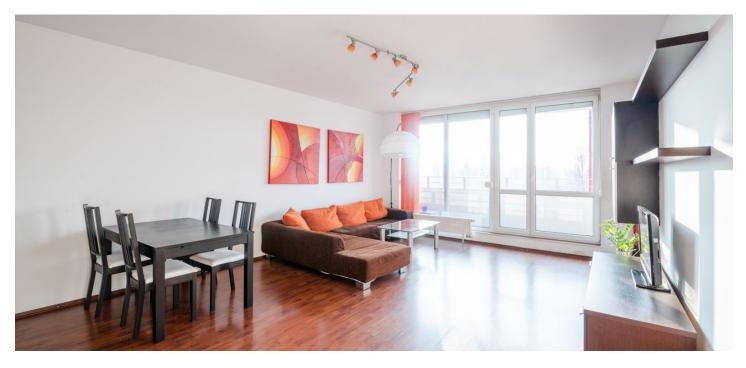

The layout of the apartment consists of a bedroom, a living room with access to a **spacious loggia**, a kitchen, a bathroom with a shower, and a separate toilet.

The facilities consist of security fire doors, floating floors, built-in kitchen appliances including a dishwasher, a TV, a washing machine, and a video doorman. The apartment is located on the 5th out of 10 floors with an elevator. The apartment has a **garage in the basement.** Access to the building is via a chip and there is a **security guard** at the entrance.