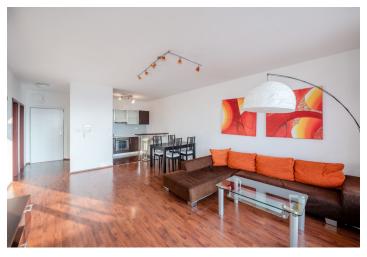

The layout of the apartment consists of a bedroom, a living room with access to a **spacious loggia**, a kitchen, a bathroom with a shower, and a separate toilet.

The facilities consist of security fire doors, floating floors, built-in kitchen appliances including a dishwasher, a TV, a washing machine, and a video doorman. The apartment is located on the 5th out of 10 floors with an elevator. The apartment has a **garage in the basement.** Access to the building is via a chip and there is a **security guard** at the entrance.