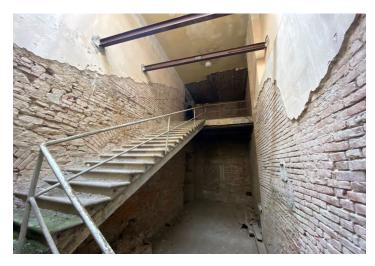

Significant historical structures and elements have been preserved in the three-story buildings with spacious cellars and an attic, such as vaults, arches, beamed ceilings and hatches, a street-facing facade, a Baroque portal behind the entrance, iron-clad doors and interior coffered doors, and Art Nouveau ornamental tiles.