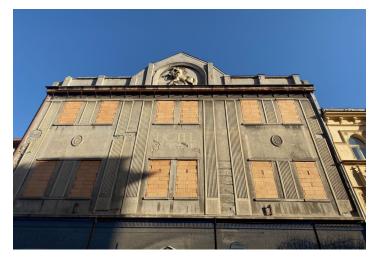

## €1001803 I CZK 25 000 000

Unique building with preserved elements from the 16th century. The former hotel, intended for complete reconstruction, is part of the urban conservation area of Kutná Hora, a UNESCO World Heritage Site. The town with a rich siler mining and winemaking history is located an hour's drive from Prague.

Significant historical structures and elements have been preserved in the three-story buildings with spacious cellars and an attic, such as vaults, arches, beamed ceilings and hatches, a street-facing facade, a Baroque portal behind the entrance, iron-clad doors and interior coffered doors, and Art Nouveau ornamental tiles.