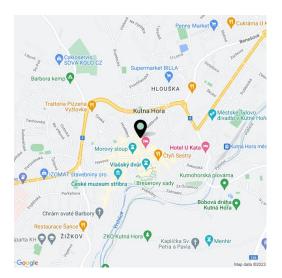

The building is located in the very center of the city, in the immediate vicinity of Palackého, Wenceslas, and Havlíčkovo squares. There is a kindergarten, elementary and art school, a grocery store, a post office, cafes, restaurants, shops, or a cinema nearby. One minute's walk from the building is a bus stop, and the main bus and train station is about a 15-minute walk. The attractive city offers a wide range of leisure activities, numerous historical monuments, cultural events, hiking trails, parks, and lookout points.