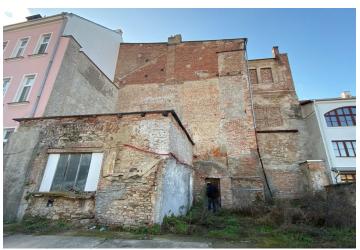

Significant historical structures and elements have been preserved in the three-story buildings with spacious cellars and an attic, such as vaults, arches, beamed ceilings and hatches, a street-facing facade, a Baroque portal behind the entrance, iron-clad doors and interior coffered doors, and Art Nouveau ornamental tiles.

According to the valid zoning plan, it is possible to establish a hotel or a shopping gallery with apartments or offices in its upper part. The purchase price includes a project for a conversion into a 5-star hotel, for which a building permit was issued in 2011.