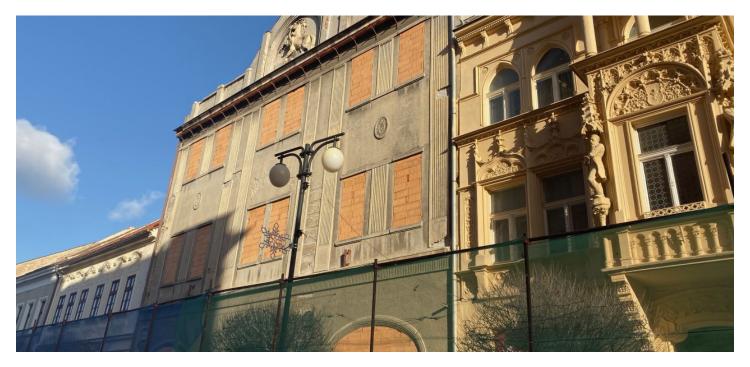

## €1001803 I CZK 25 000 000

Unique building with preserved elements from the 16th century. The former hotel, intended for complete reconstruction, is part of the urban conservation area of Kutná Hora, a UNESCO World Heritage Site. The town with a rich siler mining and winemaking history is located an hour's drive from Prague.

Significant historical structures and elements have been preserved in the three-story buildings with spacious cellars and an attic, such as vaults, arches, beamed ceilings and hatches, a street-facing facade, a Baroque portal behind the entrance, iron-clad doors and interior coffered doors, and Art Nouveau ornamental tiles.