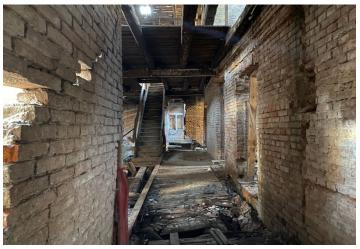

## €1001803 I CZK 25 000 000

Unique building with preserved elements from the 16th century. The former hotel, intended for complete reconstruction, is part of the urban conservation area of Kutná Hora, a UNESCO World Heritage Site. The town with a rich siler mining and winemaking history is located an hour's drive from Prague.

Significant historical structures and elements have been preserved in the three-story buildings with spacious cellars and an attic, such as vaults, arches, beamed ceilings and hatches, a street-facing facade, a Baroque portal behind the entrance, iron-clad doors and interior coffered doors, and Art Nouveau ornamental tiles.