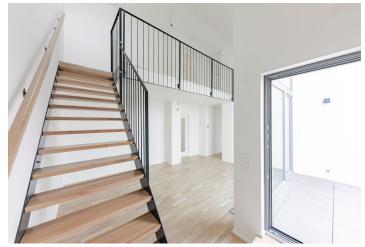

The layout of the apartment located on the 2nd and 3rd floor offers a lower level living room with a kitchen and dining area and access to the northfacing **balcony**, a bedroom, a bathroom (shower and toilet), a walk-in closet, and a spacious hall. The upper level of the apartment consists of one bedroom with a French window, a gallery, and the second bathroom (bathtub, toilet, and bidet).