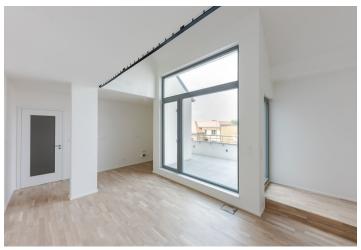

The layout of the apartment located on the 2nd and 3rd floor offers a lower level living room with a kitchen and dining area and access to the northfacing **balcony**, a bedroom, a bathroom (shower and toilet), a walk-in closet, and a spacious hall. The upper level of the apartment consists of one bedroom with a French window, a gallery, and the second bathroom (bathtub, toilet, and bidet).

Features include **wooden windows with insulated triple-glazed panes**, large-format ceramic tiles, floating wooden floors, a security entrance door, a preparation for airconditioning, electronic blinds in the bedrooms, an intercom and camera system, and a gas boiler room in the building. The facade and the roof is insulated. The price includes a **cellar**. There is an option to **buy a garage parking spaces at an additional cost**.