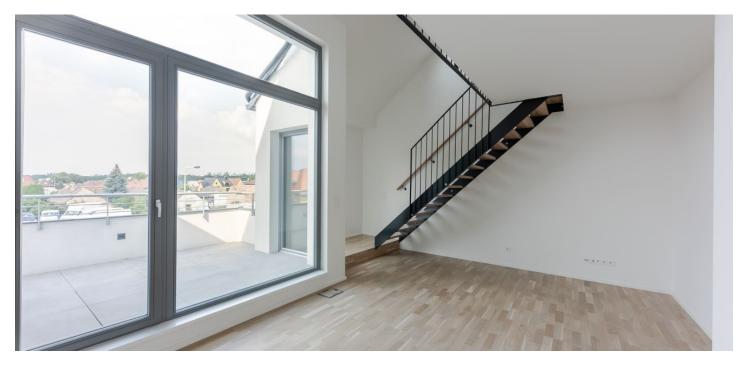

\* Area of the unit according to the Civil Code. The area consists of the sum total area of the entire unit bounded by perimeter walls.

This duplex apartment with a large balcony and amazing views is part of a newly-created residence with only 11 apartments, complete with parking in underground garages. It is situated on the border of Břevnov and Bílá Hora.

The layout of the apartment located on the 2nd and 3rd floor offers a lower level living room with a kitchen and dining area and access to the northfacing **balcony**, a bedroom, a bathroom (shower and toilet), a walk-in closet, and a spacious hall. The upper level of the apartment consists of one bedroom with a French window, a gallery, and the second bathroom (bathtub, toilet, and bidet).

Features include **wooden windows with insulated triple-glazed panes**, large-format ceramic tiles, floating wooden floors, a security entrance door, a preparation for airconditioning, electronic blinds in the bedrooms, an intercom and camera system, and a gas boiler room in the building. The facade and the roof is insulated. The price includes a **cellar**. There is an option to **buy a garage parking spaces at an additional cost**.