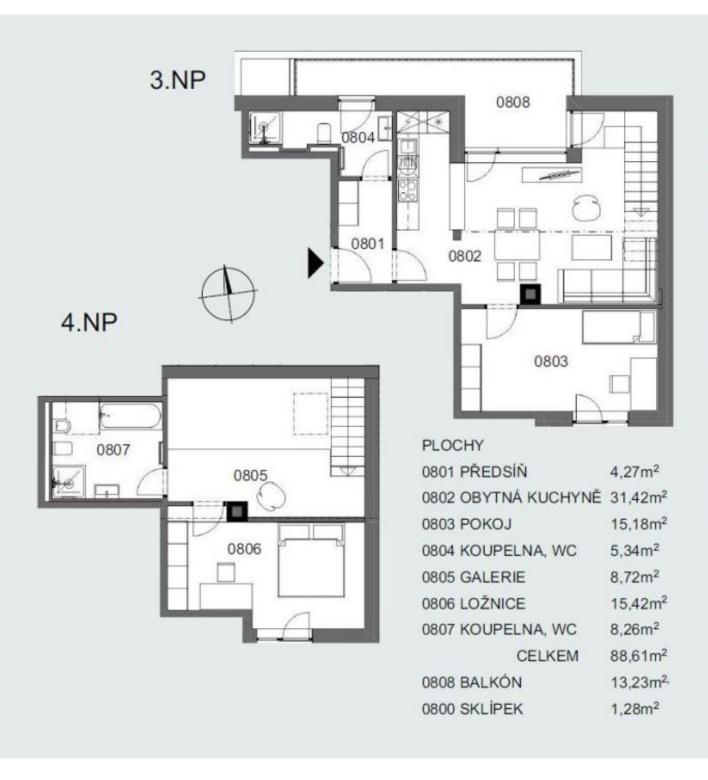

The layout of the apartment located on the 2nd and 3rd floor offers a lower level living room with a kitchen and dining area and access to the northfacing **balcony**, a bedroom, a bathroom (shower and toilet), a walk-in closet, and a spacious hall. The upper level of the apartment consists of one bedroom with a French window, a gallery, and the second bathroom (bathtub, toilet, and bidet).

Floor area 88.61 m<sup>2</sup>, balcony 13.23 m<sup>2</sup>, cellar 1.28 m<sup>2</sup>.

Svoboda & Williams s.r.o. info@svoboda-williams.com www.svoboda-williams.com Prague +420 257 328 281 +420 724 551 238