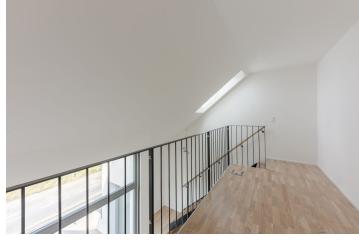

The layout of the apartment located on the 2nd and 3rd floor offers a lower level living room with a kitchen and dining area and access to the northfacing **balcony**, a bedroom, a bathroom (shower and toilet), a walk-in closet, and a spacious hall. The upper level of the apartment consists of one bedroom with a French window, a gallery, and the second bathroom (bathtub, toilet, and bidet).

Features include **wooden windows with insulated triple-glazed panes**, large-format ceramic tiles, floating wooden floors, a security entrance door, a preparation for airconditioning, electronic blinds in the bedrooms, an intercom and camera system, and a gas boiler room in the building. The facade and the roof is insulated. The price includes a **cellar**. There is an option to **buy a garage parking spaces at an additional cost**.