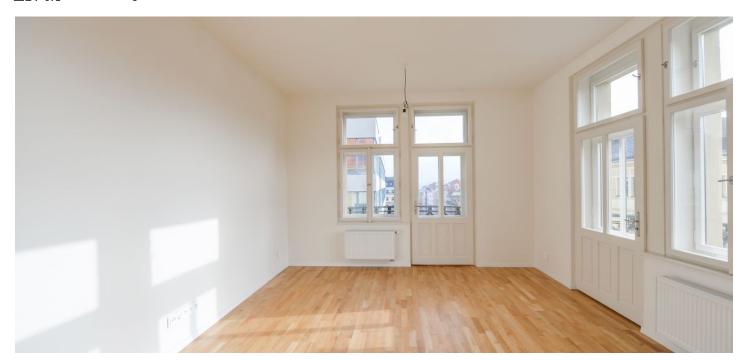

The apartment includes a fully fitted eat-in kitchen, a corner living room with **2 balconies**, one bedroom, a bathroom with a bathtub, a separate toilet, and a large entrance hall with built-in wardrobes.

High ceilings, large windows, **solid wood parquet floors**, tiles, central heating, dishwasher. Service charges and utilities are billed separately.