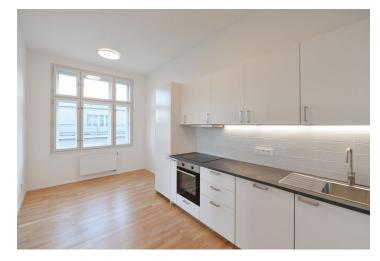

The apartment includes a fully fitted eat-in kitchen, a corner living room with **2 balconies**, one bedroom, a bathroom with a bathtub, a separate toilet, and a large entrance hall with built-in wardrobes.

High ceilings, large windows, **solid wood parquet floors**, tiles, central heating, dishwasher. Service charges and utilities are billed separately.