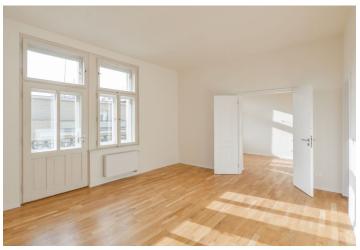

\* Area of the unit according to the Civil Code. The area consists of the sum total area of the entire unit bounded by perimeter walls.

Benefiting from 2 balconies, this bright 1-bedroom apartment that has undergone a complete new refurbishment is set on the fourth floor of a renovated residential building with a new lift and preserved original details. Well located within walking distance of two popular Prague parks - Stromovka and Letná. Trendy area with full amenities, numerous restaurants, bistros and cafes, a few min. walk from a tram stop with quick connections to the city center and Hradčanská and Vltavská metro stations. Highly sought after location within easy reach of the airport and international schools in Prague 6.

The apartment includes a fully fitted eat-in kitchen, a corner living room with **2 balconies**, one bedroom, a bathroom with a bathtub, a separate toilet, and a large entrance hall with built-in wardrobes.

High ceilings, large windows, **solid wood parquet floors**, tiles, central heating, dishwasher. Service charges and utilities are billed separately.