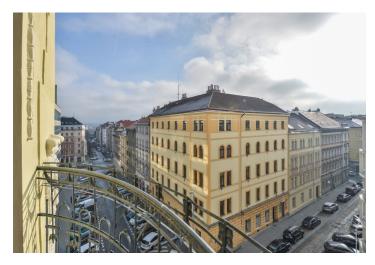

\* Area of the unit according to the Civil Code. The area consists of the sum total area of the entire unit bounded by perimeter walls.

Benefiting from 2 balconies, this bright 1-bedroom apartment that has undergone a complete new refurbishment is set on the fourth floor of a renovated residential building with a new lift and preserved original details. Well located within walking distance of two popular Prague parks - Stromovka and Letná. Trendy area with full amenities, numerous restaurants, bistros and cafes, a few min. walk from a tram stop with quick connections to the city center and Hradčanská and Vltavská metro stations. Highly sought after location within easy reach of the airport and international schools in Prague 6.

The apartment includes a fully fitted eat-in kitchen, a corner living room with **2 balconies**, one bedroom, a bathroom with a bathtub, a separate toilet, and a large entrance hall with built-in wardrobes.