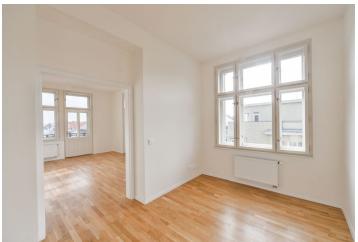

The apartment includes a fully fitted eat-in kitchen, a corner living room with **2 balconies**, one bedroom, a bathroom with a bathtub, a separate toilet, and a large entrance hall with built-in wardrobes.